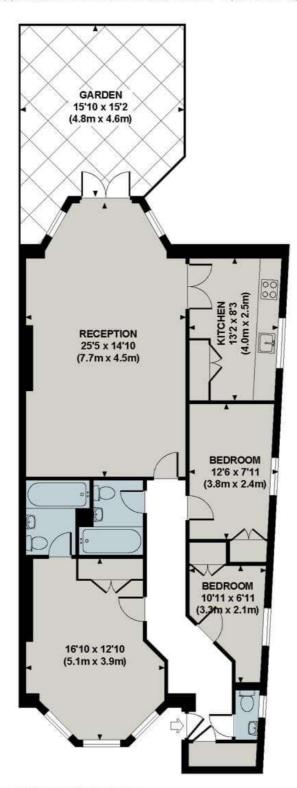

## **FITZJOHNS AVENUE**

Approximate Gross Internal Area 1037 sq ft / 96.3 sq m

LOWER GROUND FLOOR GROSS INTERNAL FLOOR AREA 1037 SQ FT

Tenancy Deposit: £6,600.00

Holding Deposit: 1 weeks rent where the rent is up to £100,000 per annum, 2 weeks rent where the rent is over £100,000 per annum