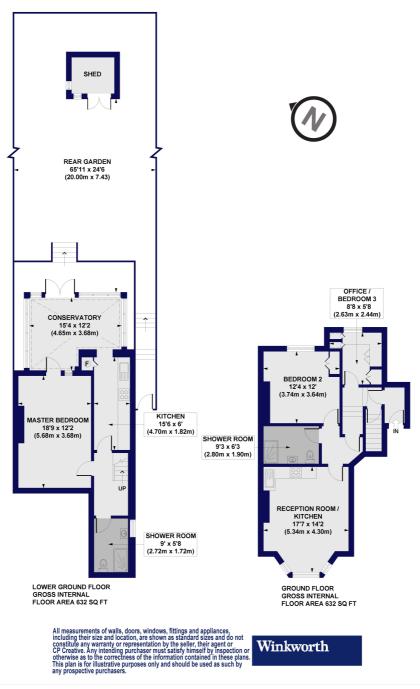

## Wilberforce Road, N4 Approx. Gross Internal Floor Area 1264 sq. ft / 117.36 sq. m

This floorplan is for illustration purposes only and is not to scale. The position and size of doors, windows, appliances and other features are approximate.