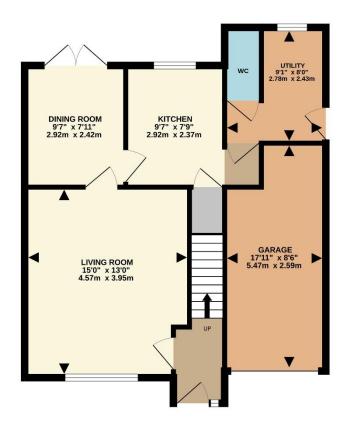

### **Accommodation**

Hallway
Cloakroom
Living room
Dining room
Kitchen
Utility room
Three bedrooms
Bathroom
Garage and driveway
Gardens

The front door leads into the hallway with a door to the left into the living room, which has a feature fireplace.

The separate dining room is to the rear and has french doors framing a pleasant view out over the garden.

The kitchen has wall and base mounted storage and display cupboards with a stainless steel sink unit, a gas hob and a built-in oven.

The extension incorporates a useful utility room and the downstairs cloakroom.

Parking is good here with an attached garage and driveway parking for two/three cars.

The front garden is open plan lawn with side access into the rear garden, which has a paved terrace at the back of the house with a two tiered lawn beyond.

GROUND FLOOR 610 sq.ft. (56.7 sq.m.) approx. 1ST FLOOR 387 sq.ft. (35.9 sq.m.) approx.

#### Hatch Warren Basingstoke RG22 4TD

TOTAL FLOOR AREA: 996 sq.ft. (92.6 sq.m.) approx.

Whilst every attempt has been made to ensure the accuracy of the floorplan contained here, measurements of doors, windows, romes and any other items are approximate and no responsibility is taken for any error, omission or mis-statement. This plan is for illustrative purposes only and should be used as such by any prospective purchaser. The services, systems and appliances shown have not been tested and no guarantee as to their operability or efficiency can be given. Made with Metropix C2024