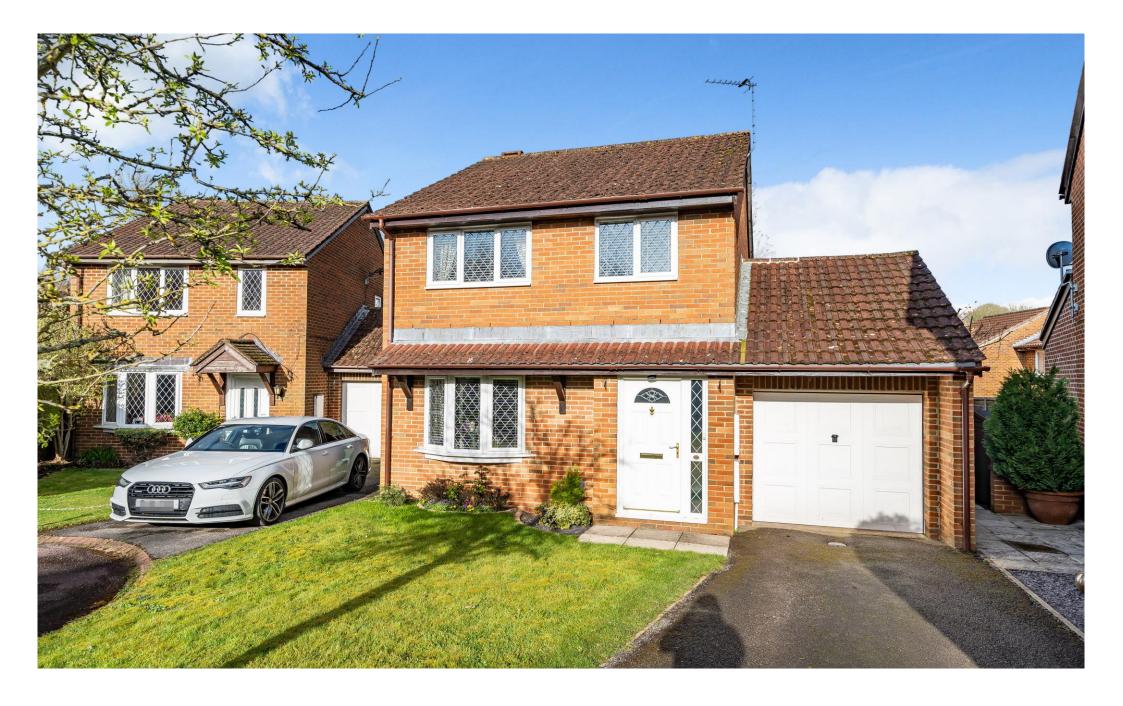

## **Description**

This attractive three bedroom detached house has been extended to the rear and is well presented for sale by the owners, who have lived here for around 35 years.

It looks well cared for and is situated within a cul-de-sac in a popular and established residential area on the south-west side of town.

Parking is good here with an attached garage and driveway parking for two/three cars.

The front garden is open plan lawn with side access into the rear garden, which has a paved terrace at the back of the house with a two tiered lawn beyond.