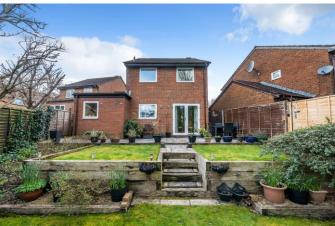

Parking is good here with an attached garage and driveway parking for two/three cars.

The front garden is open plan lawn with side access into the rear garden, which has a paved terrace at the back of the house with a two tiered lawn beyond.