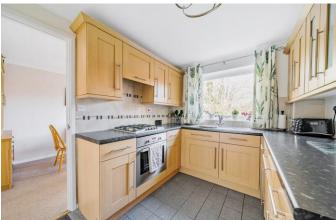

The kitchen has wall and base mounted storage and display cupboards with a stainless steel sink unit, a gas hob and a built-in oven.

The extension incorporates a useful utility room and the downstairs cloakroom.