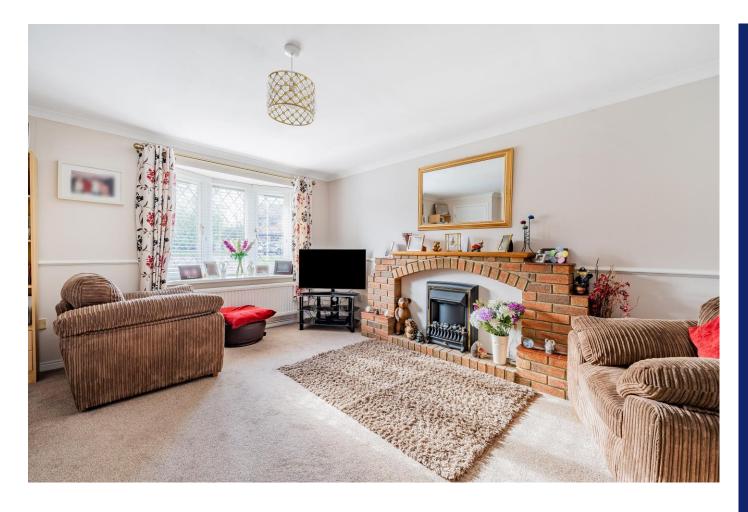

The front door leads into the hallway with a door to the left into the living room, which has a feature fireplace.

The separate dining room is to the rear and has french doors framing a pleasant view out over the garden.