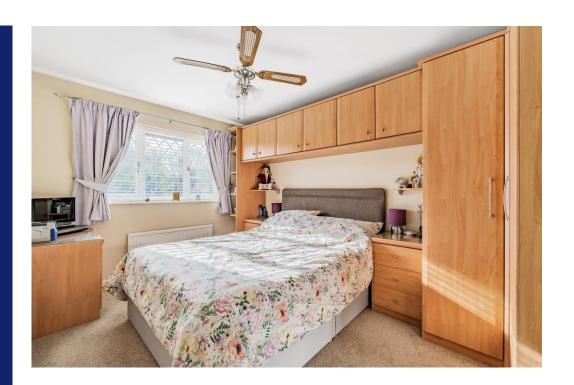

Heading upstairs, there are three decent size bedrooms, all with built-in wardrobes. The main bedroom also has fitted wardrobes and cupboards – not shown on the floorplan.

The bathroom has a white suite comprising a bath with an independent shower and screen over, hand wash basin with cupboard below and a low level wc.