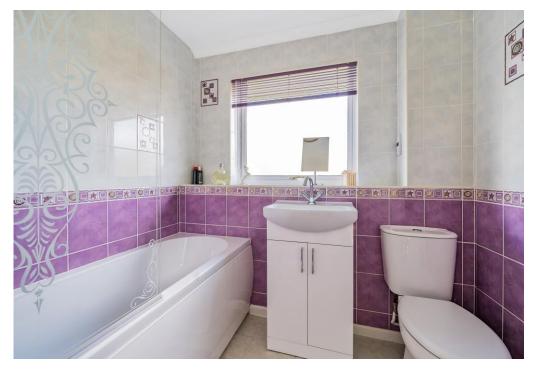

Heading upstairs, there are three decent size bedrooms, all with built-in wardrobes. The main bedroom also has fitted wardrobes and cupboards – not shown on the floorplan.

The bathroom has a white suite comprising a bath with an independent shower and screen over, hand wash basin with cupboard below and a low level wc.