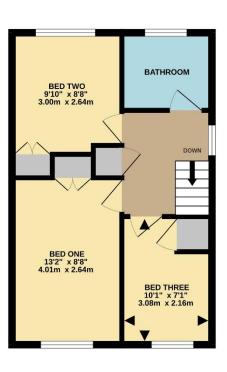

### **Accommodation**

Hallway
Cloakroom
Living room
Dining room
Kitchen
Utility room
Three bedrooms
Bathroom
Garage and driveway
Gardens

Heading upstairs, there are three decent size bedrooms, all with built-in wardrobes. The main bedroom also has fitted wardrobes and cupboards – not shown on the floorplan.

The bathroom has a white suite comprising a bath with an independent shower and screen over, hand wash basin with cupboard below and a low level wc.

GROUND FLOOR 610 sq.ft. (56.7 sq.m.) approx. 1ST FLOOR 387 sq.ft. (35.9 sq.m.) approx.

#### Hatch Warren Basingstoke RG22 4TD

TOTAL FLOOR AREA: 996 sq.ft. (92.6 sq.m.) approx.

Whilst every attempt has been made to ensure the accuracy of the floorplan contained here, measurements of doors, windows, romes and any other items are approximate and no responsibility is taken for any error, omission or mis-statement. This plan is for illustrative purposes only and should be used as such by any prospective purchaser. The services, systems and appliances shown have not been tested and no guarantee as to their operability or efficiency can be given. Made with Metropix C2024