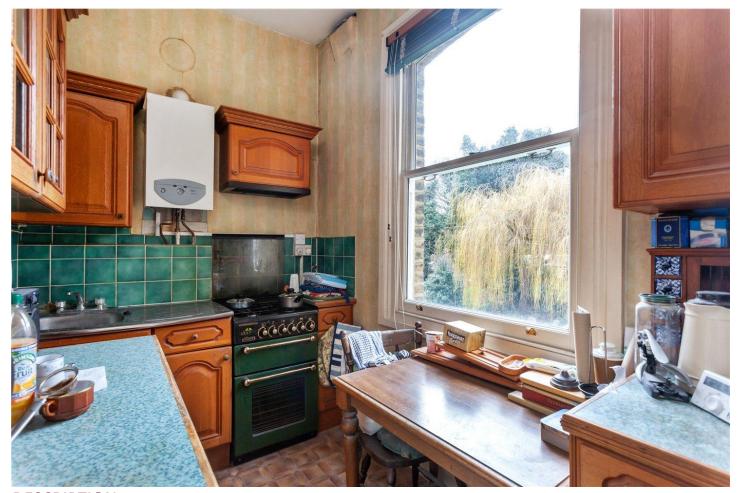

## **DESCRIPTION:**

A spacious one double bedroom apartment positioned across the first floor of this handsome Victorian building, moments from Clissold Park. Standing at 571 sq. ft, the property offers a wealth of original charm and an abundance of natural light from sash windows throughout the apartment. The wonderfully bright reception room is well proportioned and enjoys beautiful views across neighbouring gardens. A separate kitchen can be found at the rear of the property, while sectioned in between is a good sized double bedroom, again with tranquil views out from the large sash window. The property is completed with a family sized bathroom, access to a substantial communal garden to the rear and would make the perfect property to put your own stamp on.