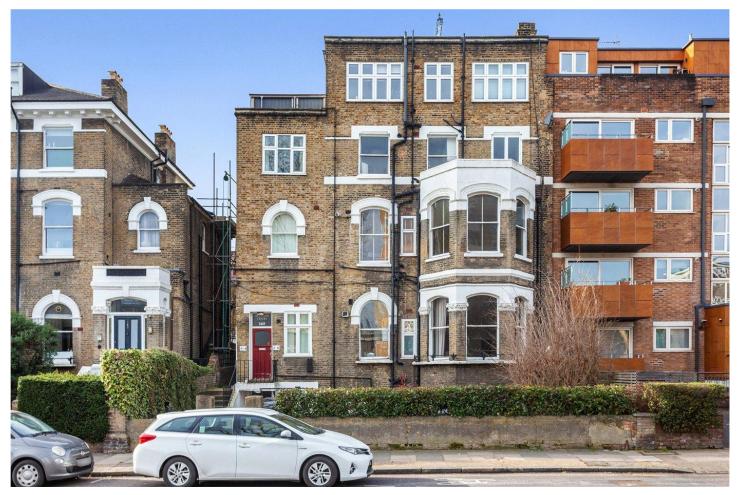

## **DESCRIPTION:**

A spacious one double bedroom apartment positioned across the first floor of this handsome Victorian building, moments from Clissold Park. Standing at 571 sq. ft, the property offers a wealth of original charm and an abundance of natural light from sash windows throughout the apartment. The wonderfully bright reception room is well proportioned and enjoys beautiful views across neighbouring gardens. A separate kitchen can be found at the rear of the property, while sectioned in between is a good sized double bedroom, again with tranquil views out from the large sash window. The property is completed with a family sized bathroom, access to a substantial communal garden to the rear and would make the perfect property to put your own stamp on.

Situated on Green Lanes, Bedford Court is conveniently located for an extensive range of local amenities. Newington Green offers a wide array of cafes and restaurants and is well known for its selection of local shops and village atmosphere, as is Stoke Newington's Church Street with its huge array of shops, delis, and eateries.