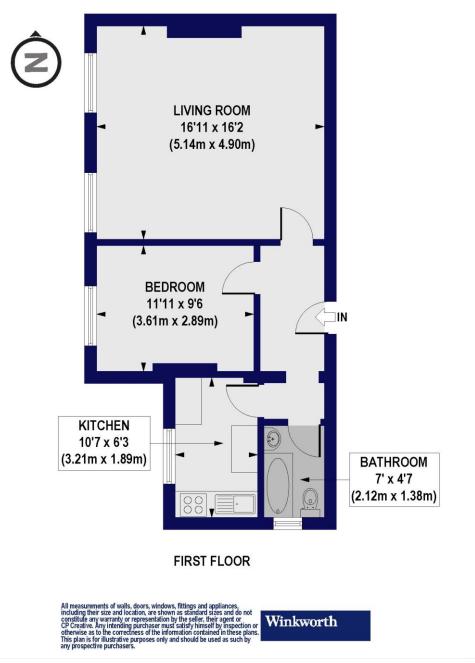

## Bedford Court, Green Lanes, N16 Approx. Gross Internal Floor Area 571 sq. ft / 53.02 sq. m

This floorplan is for illustration purposes only and is not to scale. The position and size of doors, windows, appliances and other features are approximate.