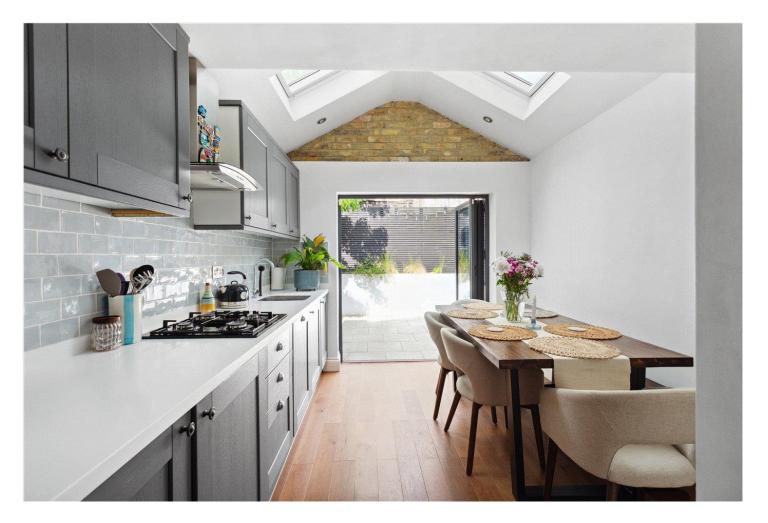

#### **DESCRIPTION:**

This beautifully presented two-bedroom house features a bright and inviting reception room with engineered wood flooring, bespoke window shutters, and built-in storage. Leading through to the rear of the property, you'll find a spacious and light-filled kitchen/dining area, also finished with engineered wood flooring. The kitchen boasts a sleek range of modern wall and base units with white countertops, a tiled splashback, and integrated appliances. Two large skylights flood the space with natural light, while double doors open out to a private patio garden—ideal for relaxing or entertaining.