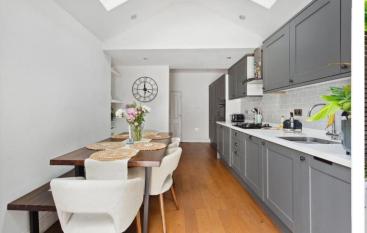

#### **DESCRIPTION:**

This beautifully presented two-bedroom house features a bright and inviting reception room with engineered wood flooring, bespoke window shutters, and built-in storage. Leading through to the rear of the property, you'll find a spacious and light-filled kitchen/dining area, also finished with engineered wood flooring. The kitchen boasts a sleek range of modern wall and base units with white countertops, a tiled splashback, and integrated appliances. Two large skylights flood the space with natural light, while double doors open out to a private patio garden—ideal for relaxing or entertaining.