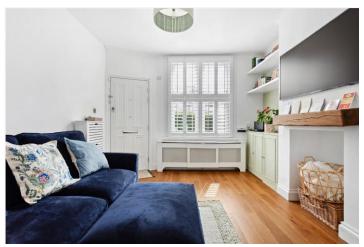

#### **DESCRIPTION:**

This beautifully presented two-bedroom house features a bright and inviting reception room with engineered wood flooring, bespoke window shutters, and built-in storage. Leading through to the rear of the property, you'll find a spacious and light-filled kitchen/dining area, also finished with engineered wood flooring. The kitchen boasts a sleek range of modern wall and base units with white countertops, a tiled splashback, and integrated appliances. Two large skylights flood the space with natural light, while double doors open out to a private patio garden—ideal for relaxing or entertaining.