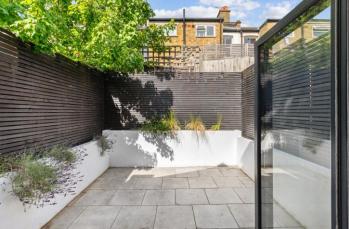

#### **DESCRIPTION:**

This beautifully presented two-bedroom house features a bright and inviting reception room with engineered wood flooring, bespoke window shutters, and built-in storage. Leading through to the rear of the property, you'll find a spacious and light-filled kitchen/dining area, also finished with engineered wood flooring. The kitchen boasts a sleek range of modern wall and base units with white countertops, a tiled splashback, and integrated appliances. Two large skylights flood the space with natural light, while double doors open out to a private patio garden—ideal for relaxing or entertaining.