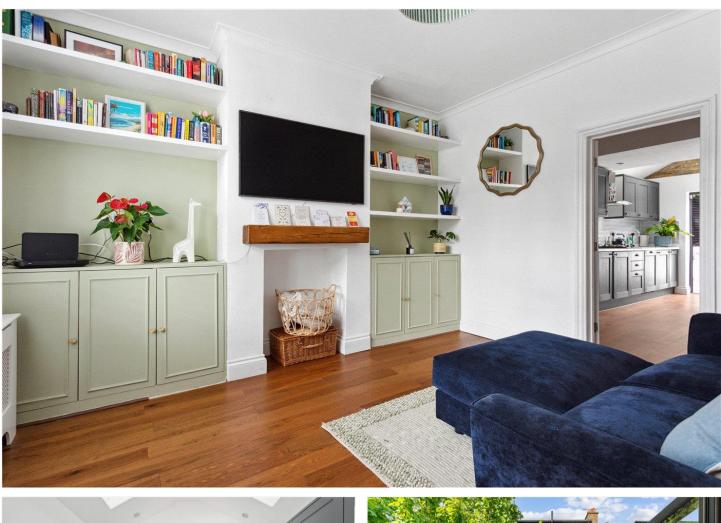

#### **DESCRIPTION:**

This beautifully presented two-bedroom house features a bright and inviting reception room with engineered wood flooring, bespoke window shutters, and built-in storage. Leading through to the rear of the property, you'll find a spacious and light-filled kitchen/dining area, also finished with engineered wood flooring. The kitchen boasts a sleek range of modern wall and base units with white countertops, a tiled splashback, and integrated appliances. Two large skylights flood the space with natural light, while double doors open out to a private patio garden—ideal for relaxing or entertaining.