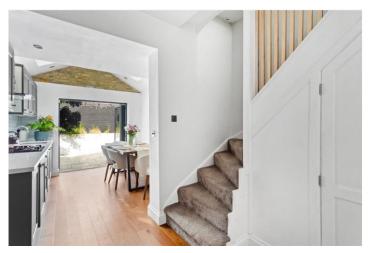

#### **DESCRIPTION:**

This beautifully presented two-bedroom house features a bright and inviting reception room with engineered wood flooring, bespoke window shutters, and built-in storage. Leading through to the rear of the property, you'll find a spacious and light-filled kitchen/dining area, also finished with engineered wood flooring. The kitchen boasts a sleek range of modern wall and base units with white countertops, a tiled splashback, and integrated appliances. Two large skylights flood the space with natural light, while double doors open out to a private patio garden—ideal for relaxing or entertaining.