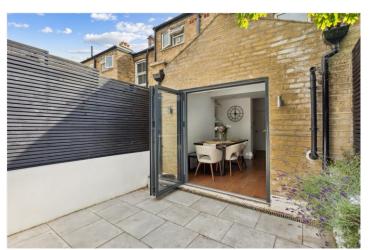

#### **DESCRIPTION:**

This beautifully presented two-bedroom house features a bright and inviting reception room with engineered wood flooring, bespoke window shutters, and built-in storage. Leading through to the rear of the property, you'll find a spacious and light-filled kitchen/dining area, also finished with engineered wood flooring. The kitchen boasts a sleek range of modern wall and base units with white countertops, a tiled splashback, and integrated appliances. Two large skylights flood the space with natural light, while double doors open out to a private patio garden—ideal for relaxing or entertaining.