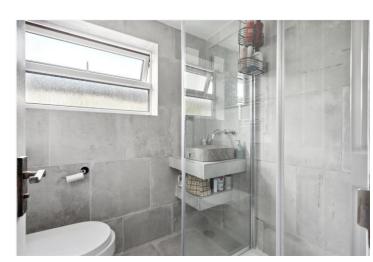

On the first floor, there are two well-proportioned double bedrooms, both featuring double-glazed windows and fitted carpets. The first bedroom is enhanced by elegant wall panelling, while the principal bedroom benefits from bespoke window shutters and built-in wardrobes, offering ample storage. The contemporary shower room is fully tiled and includes a sleek shower cubicle, a modern basin, and high-quality fixtures and fittings.