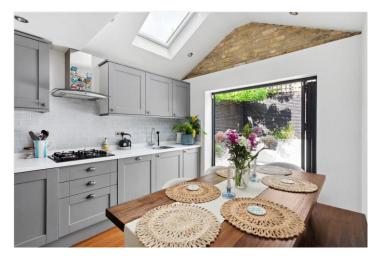

#### **DESCRIPTION:**

This beautifully presented two-bedroom house features a bright and inviting reception room with engineered wood flooring, bespoke window shutters, and built-in storage. Leading through to the rear of the property, you'll find a spacious and light-filled kitchen/dining area, also finished with engineered wood flooring. The kitchen boasts a sleek range of modern wall and base units with white countertops, a tiled splashback, and integrated appliances. Two large skylights flood the space with natural light, while double doors open out to a private patio garden—ideal for relaxing or entertaining.