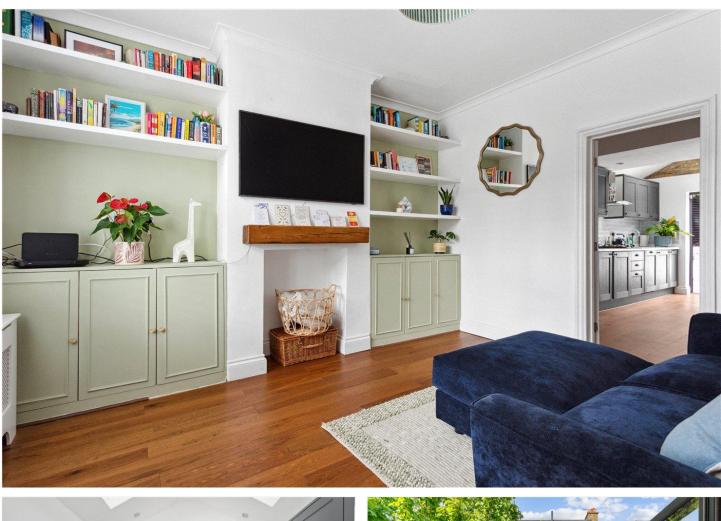

#### **DESCRIPTION:**

This beautifully presented two-bedroom house features a bright and inviting reception room with engineered wood flooring, bespoke window shutters, and built-in storage. Leading through to the rear of the property, you'll find a spacious and light-filled kitchen/dining area, also finished with engineered wood flooring. The kitchen boasts a sleek range of modern wall and base units with white countertops, a tiled splashback, and integrated appliances. Two large skylights flood the space with natural light, while double doors open out to a private patio garden—ideal for relaxing or entertaining.