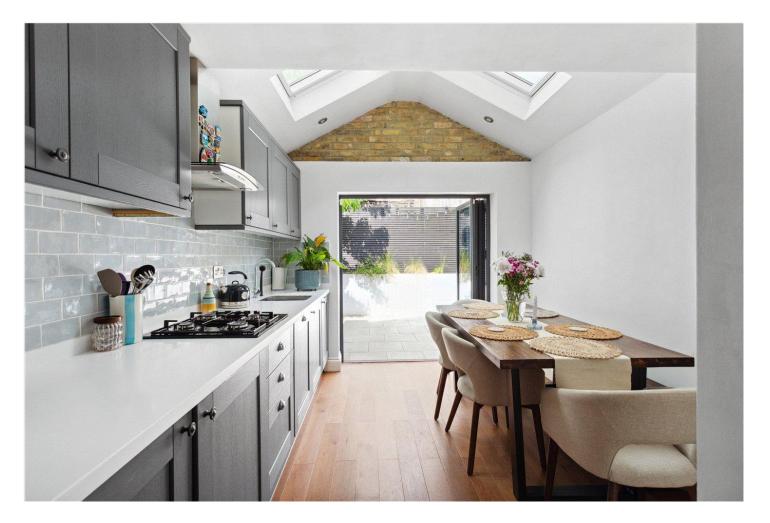

#### **DESCRIPTION:**

This beautifully presented two-bedroom house features a bright and inviting reception room with engineered wood flooring, bespoke window shutters, and built-in storage. Leading through to the rear of the property, you'll find a spacious and light-filled kitchen/dining area, also finished with engineered wood flooring. The kitchen boasts a sleek range of modern wall and base units with white countertops, a tiled splashback, and integrated appliances. Two large skylights flood the space with natural light, while double doors open out to a private patio garden—ideal for relaxing or entertaining.