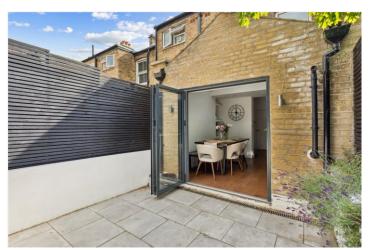

#### **DESCRIPTION:**

This beautifully presented two-bedroom house features a bright and inviting reception room with engineered wood flooring, bespoke window shutters, and built-in storage. Leading through to the rear of the property, you'll find a spacious and light-filled kitchen/dining area, also finished with engineered wood flooring. The kitchen boasts a sleek range of modern wall and base units with white countertops, a tiled splashback, and integrated appliances. Two large skylights flood the space with natural light, while double doors open out to a private patio garden—ideal for relaxing or entertaining.