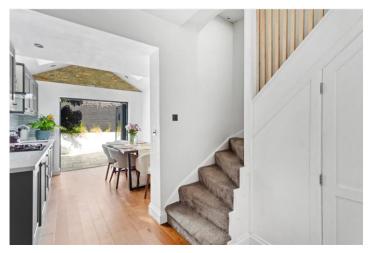

#### **DESCRIPTION:**

This beautifully presented two-bedroom house features a bright and inviting reception room with engineered wood flooring, bespoke window shutters, and built-in storage. Leading through to the rear of the property, you'll find a spacious and light-filled kitchen/dining area, also finished with engineered wood flooring. The kitchen boasts a sleek range of modern wall and base units with white countertops, a tiled splashback, and integrated appliances. Two large skylights flood the space with natural light, while double doors open out to a private patio garden—ideal for relaxing or entertaining.