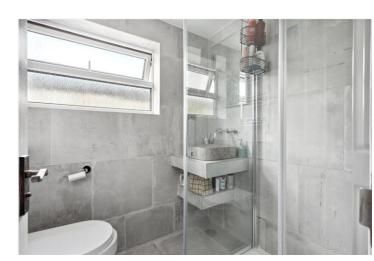

On the first floor, there are two well-proportioned double bedrooms, both featuring double-glazed windows and fitted carpets. The first bedroom is enhanced by elegant wall panelling, while the principal bedroom benefits from bespoke window shutters and built-in wardrobes, offering ample storage. The contemporary shower room is fully tiled and includes a sleek shower cubicle, a modern basin, and high-quality fixtures and fittings.