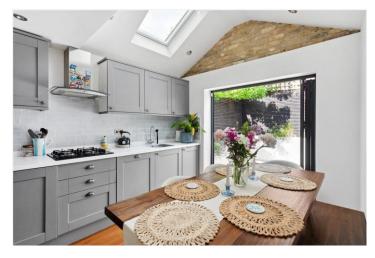

#### **DESCRIPTION:**

This beautifully presented two-bedroom house features a bright and inviting reception room with engineered wood flooring, bespoke window shutters, and built-in storage. Leading through to the rear of the property, you'll find a spacious and light-filled kitchen/dining area, also finished with engineered wood flooring. The kitchen boasts a sleek range of modern wall and base units with white countertops, a tiled splashback, and integrated appliances. Two large skylights flood the space with natural light, while double doors open out to a private patio garden—ideal for relaxing or entertaining.