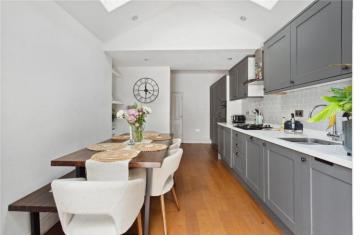

#### **DESCRIPTION:**

This beautifully presented two-bedroom house features a bright and inviting reception room with engineered wood flooring, bespoke window shutters, and built-in storage. Leading through to the rear of the property, you'll find a spacious and light-filled kitchen/dining area, also finished with engineered wood flooring. The kitchen boasts a sleek range of modern wall and base units with white countertops, a tiled splashback, and integrated appliances. Two large skylights flood the space with natural light, while double doors open out to a private patio garden—ideal for relaxing or entertaining.