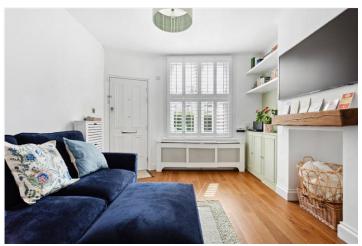

#### **DESCRIPTION:**

This beautifully presented two-bedroom house features a bright and inviting reception room with engineered wood flooring, bespoke window shutters, and built-in storage. Leading through to the rear of the property, you'll find a spacious and light-filled kitchen/dining area, also finished with engineered wood flooring. The kitchen boasts a sleek range of modern wall and base units with white countertops, a tiled splashback, and integrated appliances. Two large skylights flood the space with natural light, while double doors open out to a private patio garden—ideal for relaxing or entertaining.