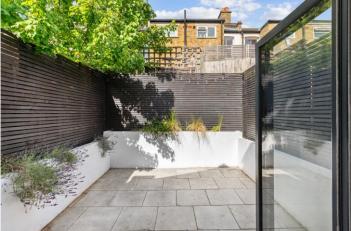

#### **DESCRIPTION:**

This beautifully presented two-bedroom house features a bright and inviting reception room with engineered wood flooring, bespoke window shutters, and built-in storage. Leading through to the rear of the property, you'll find a spacious and light-filled kitchen/dining area, also finished with engineered wood flooring. The kitchen boasts a sleek range of modern wall and base units with white countertops, a tiled splashback, and integrated appliances. Two large skylights flood the space with natural light, while double doors open out to a private patio garden—ideal for relaxing or entertaining.