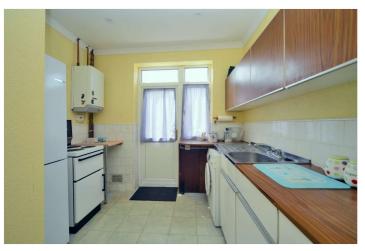

The accommodation comprises three double bedrooms, two large reception rooms, kitchen, downstairs WC, and the family bathroom with separate WC.

Externally, the South Westerly facing rear garden is high fence enclosed and is mainly laid to lawn whilst to the front of the property the driveway provides ample off-street parking and gives access to the garage.

#### Entrance Hall

Living Room - 12'4" x 11'8" Max (3.76m x 3.56m Max) Dining Room - 12'2" x 10'10" Max (3.7m x 3.3m Max) Kitchen - 8'7" x 8'5" Max (2.62m x 2.57m Max) Downstairs WC Garage/Workshop - 36' x 10'7" Max (10.97m x 3.23m Max) Bedroom - 12'1" x 11'9" (3.68m x 3.58m) Bedroom - 12'3" x 11' (3.73m x 3.35m) Bedroom - 9' x 8' Max (2.74m x 2.44m Max) Bathroom Separate WC Garden Approx. 112ft