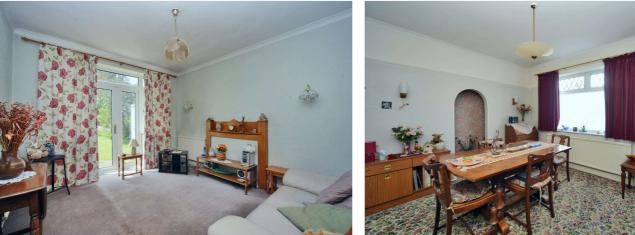

The accommodation comprises three double bedrooms, two large reception rooms, kitchen, downstairs WC, and the family bathroom with separate WC.

Externally, the South Westerly facing rear garden is high fence enclosed and is mainly laid to lawn whilst to the front of the property the driveway provides ample off-street parking and gives access to the garage.

#### Entrance Hall

Living Room - 12'4" x 11'8" Max (3.76m x 3.56m Max) Dining Room - 12'2" x 10'10" Max (3.7m x 3.3m Max) Kitchen - 8'7" x 8'5" Max (2.62m x 2.57m Max) Downstairs WC Garage/Workshop - 36' x 10'7" Max (10.97m x 3.23m Max) Bedroom - 12'1" x 11'9" (3.68m x 3.58m) Bedroom - 12'3" x 11' (3.73m x 3.35m) Bedroom - 9' x 8' Max (2.74m x 2.44m Max) Bathroom Separate WC Garden Approx. 112ft