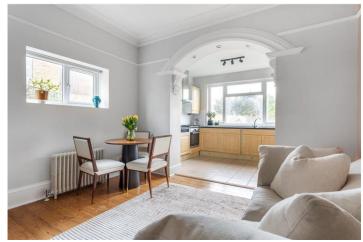

## **DESCRIPTION:**

Nestled in the heart of Tooting Broadway, this charming first floor one-bedroom flat boasts a delightful blend of space and style. Boasting a modern bathroom, a generously-sized double bedroom, and a reception room adorned with original wooden floors and a period fireplace, seamlessly leading into a bright and airy kitchen, this property offers both comfort and style.

Included with a share of the freehold and the convenience of off-street parking, residents of Longley Road enjoy easy access to Tooting Broadway's Northern Line Tube link, the Tooting overground Thames Link, and a plethora of local shopping amenities.