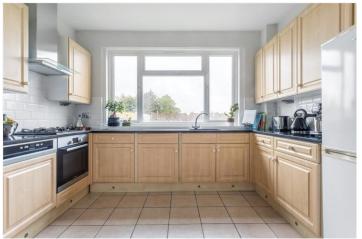

## **DESCRIPTION:**

Nestled in the heart of Tooting Broadway, this charming first floor one-bedroom flat boasts a delightful blend of space and style. Boasting a modern bathroom, a generously-sized double bedroom, and a reception room adorned with original wooden floors and a period fireplace, seamlessly leading into a bright and airy kitchen, this property offers both comfort and style.