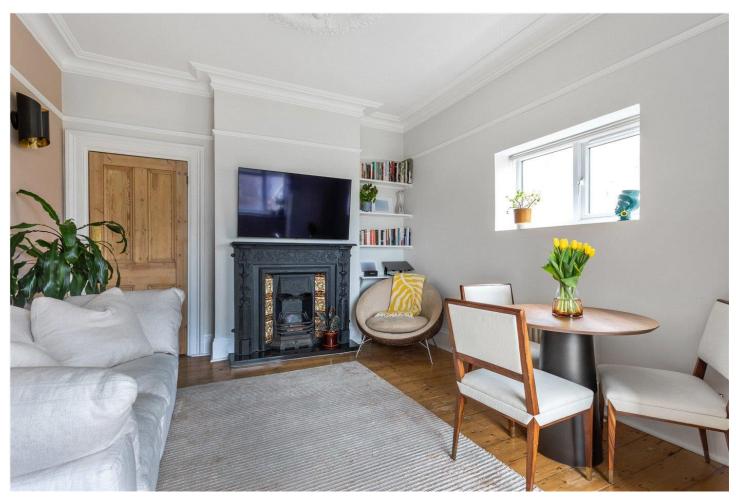

## **DESCRIPTION:**

Nestled in the heart of Tooting Broadway, this charming first floor one-bedroom flat boasts a delightful blend of space and style. Boasting a modern bathroom, a generously-sized double bedroom, and a reception room adorned with original wooden floors and a period fireplace, seamlessly leading into a bright and airy kitchen, this property offers both comfort and style.