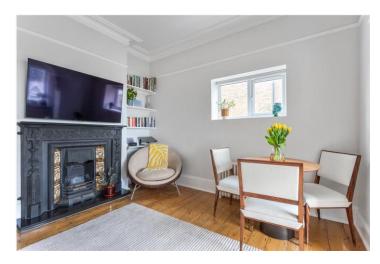

## **DESCRIPTION:**

Nestled in the heart of Tooting Broadway, this charming first floor one-bedroom flat boasts a delightful blend of space and style. Boasting a modern bathroom, a generously-sized double bedroom, and a reception room adorned with original wooden floors and a period fireplace, seamlessly leading into a bright and airy kitchen, this property offers both comfort and style.