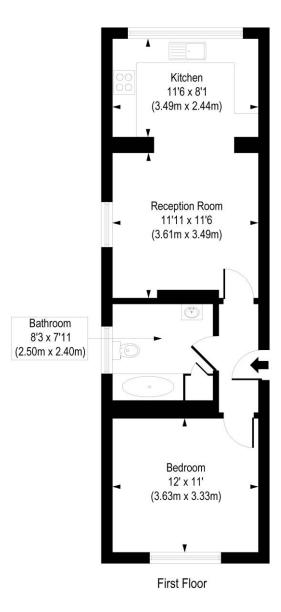

## Gosford House, SW17

Approx. Gross Internal Floor Area 499 sq. ft / 46.39 sq. m

COMPLIANT WITH RICS CODE OF MEASURING PRACTICE Floorplan is for illustrative purposes only and is not to scale. Every attempt has been made to ensure the accuracy of the floorplan shown, however all measurements, flotures, fiftings and data shown are an approximate interpretation for illustrative purposes only. Lability for errors, omissions or mis-statement through negligence or otherwise is hereby excluded.

This floorplan is for illustration purposes only and is not to scale. The position and size of doors, windows, appliances and other features are approximate.

Tooting I 020 8767 5221 I tooting@winkworth.co.uk