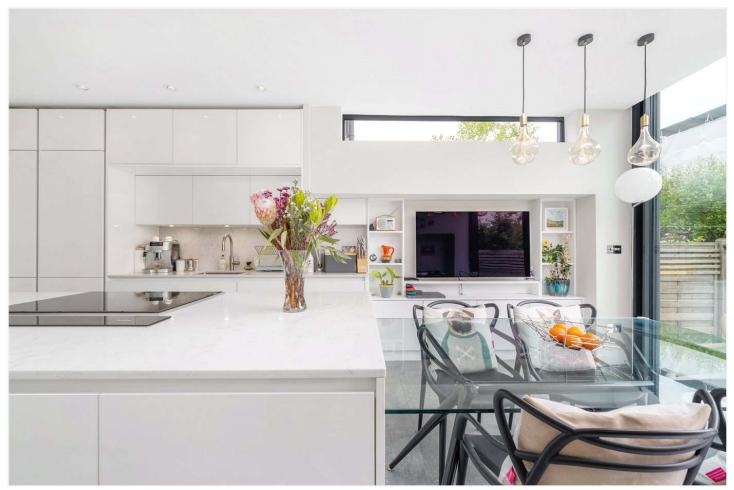

## **DESCRIPTION:**

This exceptional family home is offered to the market in remarkable condition. The property boasts a stunning open-plan, split level ground floor, with a full width staircase leading down from the reception room to the kitchen and family dining area. The fully extended kitchen is extensively fitted with high-end Pronorm units, Wolf and Miele built in appliances and underfloor heating and has a separate utility room/WC. The kitchen boasts impressive 10-12ft ceilings and is flooded with natural light due to the amazing floor to ceiling glass sliding doors that lead out to a beautifully landscaped garden. Boasting a wonderful combination of period and modern, the property caters to a wide range of discerning buyers who are looking for the modern comforts, whilst embracing the original charm these properties were once built with. The first floor comprises a stunning family bathroom to the rear, complete with Bette bath and separate walk-in rain shower. Two double bedrooms are found on the first floor, the principal bedroom boasting built in wardrobes. The loft has been creatively extended to provide a stunning en-suite bedroom with a separate dressing room and has amazing views from Vauxhall all the way across to Greenwich from its full width, panoramic window. The property is perfectly situated to benefit from being in the catchment areas for outstanding local primary schools (Heber and Harris) and secondary schools (Charter East) as well as being a short stroll from Dulwich Park and the bars, restaurants, shops and cinema on Lordship Lane. This is a wonderful house in a superb location. Transport links are provided via East Dulwich for direct services to London Bridge and Peckham Rye, Denmark Hill for the London Overground, or a short bus ride to Forest Hill for the East London line.