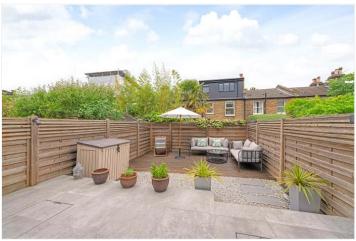

## **DESCRIPTION:**

This exceptional family home is offered to the market in remarkable condition. The property boasts a stunning open-plan, split level ground floor, with a full width staircase leading down from the reception room to the kitchen and family dining area. The fully extended kitchen is extensively fitted with high-end Pronorm units, Wolf and Miele built in appliances and underfloor heating and has a separate utility room/WC. The kitchen boasts impressive 10-12ft ceilings and is flooded with natural light due to the amazing floor to ceiling glass sliding doors that lead out to a beautifully landscaped garden. Boasting a wonderful combination of period and modern, the property caters to a wide range of discerning buyers who are looking for the modern comforts, whilst embracing the original charm these properties were once built with. The first floor comprises a stunning family bathroom to the rear, complete with Bette bath and separate walk-in rain shower. Two double bedrooms are found on the first floor, the principal bedroom boasting built in wardrobes. The loft has been creatively extended to provide a stunning en-suite bedroom with a separate dressing room and has amazing views from Vauxhall all the way across to Greenwich from its full width, panoramic window. The property is perfectly situated to benefit from being in the catchment areas for outstanding local primary schools (Heber and Harris) and secondary schools (Charter East) as well as being a short stroll from Dulwich Park and the bars, restaurants, shops and cinema on Lordship Lane. This is a wonderful house in a superb location. Transport links are provided via East Dulwich for direct services to London Bridge and Peckham Rye, Denmark Hill for the London Overground, or a short bus ride to Forest Hill for the East London line.

## **AT A GLANCE**

- Three-Bedrooms
- Landscaped Garden
- Extended Kitchen
- Extended Loft Room
- Close To Outstanding Schools
- Excellent Transport
  Links

This floorplan is for illustration purposes only and is not to scale. The position and size of doors, windows, appliances and other features are approximate.