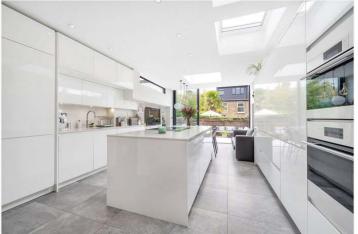

## **DESCRIPTION:**

This exceptional family home is offered to the market in remarkable condition. The property boasts a stunning open-plan, split level ground floor, with a full width staircase leading down from the reception room to the kitchen and family dining area. The fully extended kitchen is extensively fitted with high-end Pronorm units, Wolf and Miele built in appliances and underfloor heating and has a separate utility room/WC. The kitchen boasts impressive 10-12ft ceilings and is flooded with natural light due to the amazing floor to ceiling glass sliding doors that lead out to a beautifully landscaped garden. Boasting a wonderful combination of period and modern, the property caters to a wide range of discerning buyers who are looking for the modern comforts, whilst embracing the original charm these properties were once built with. The first floor comprises a stunning family bathroom to the rear, complete with Bette bath and separate walk-in rain shower. Two double bedrooms are found on the first floor, the principal bedroom boasting built in wardrobes. The loft has been creatively extended to provide a stunning en-suite bedroom with a separate dressing room and has amazing views from Vauxhall all the way across to Greenwich from its full width, panoramic window. The property is perfectly situated to benefit from being in the catchment areas for outstanding local primary schools (Heber and Harris) and secondary schools (Charter East) as well as being a short stroll from Dulwich Park and the bars, restaurants, shops and cinema on Lordship Lane. This is a wonderful house in a superb location. Transport links are provided via East Dulwich for direct services to London Bridge and Peckham Rye, Denmark Hill for the London Overground, or a short bus ride to Forest Hill for the East London line.