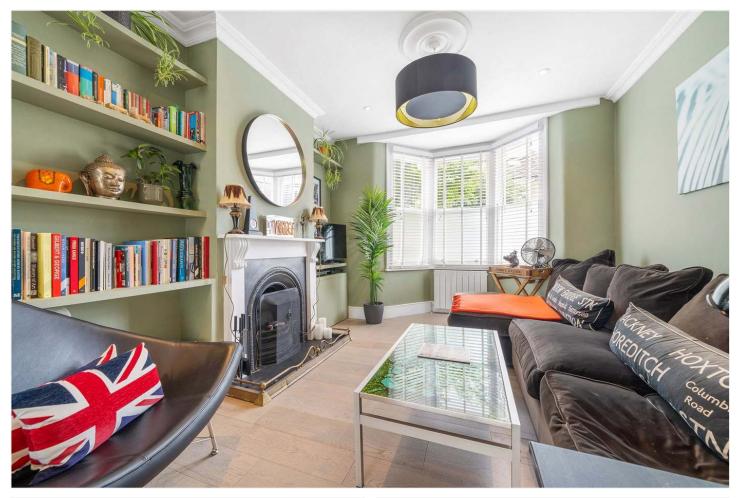

## **DESCRIPTION:**

This exceptional family home is offered to the market in remarkable condition. The property boasts a stunning open-plan, split level ground floor, with a full width staircase leading down from the reception room to the kitchen and family dining area. The fully extended kitchen is extensively fitted with high-end Pronorm units, Wolf and Miele built in appliances and underfloor heating and has a separate utility room/WC. The kitchen boasts impressive 10-12ft ceilings and is flooded with natural light due to the amazing floor to ceiling glass sliding doors that lead out to a beautifully landscaped garden. Boasting a wonderful combination of period and modern, the property caters to a wide range of discerning buyers who are looking for the modern comforts, whilst embracing the original charm these properties were once built with. The first floor comprises a stunning family bathroom to the rear, complete with Bette bath and separate walk-in rain shower. Two double bedrooms are found on the first floor, the principal bedroom boasting built in wardrobes. The loft has been creatively extended to provide a stunning en-suite bedroom with a separate dressing room and has amazing views from Vauxhall all the way across to Greenwich from its full width, panoramic window. The property is perfectly situated to benefit from being in the catchment areas for outstanding local primary schools (Heber and Harris) and secondary schools (Charter East) as well as being a short stroll from Dulwich Park and the bars, restaurants, shops and cinema on Lordship Lane. This is a wonderful house in a superb location. Transport links are provided via East Dulwich for direct services to London Bridge and Peckham Rye, Denmark Hill for the London Overground, or a short bus ride to Forest Hill for the East London line.