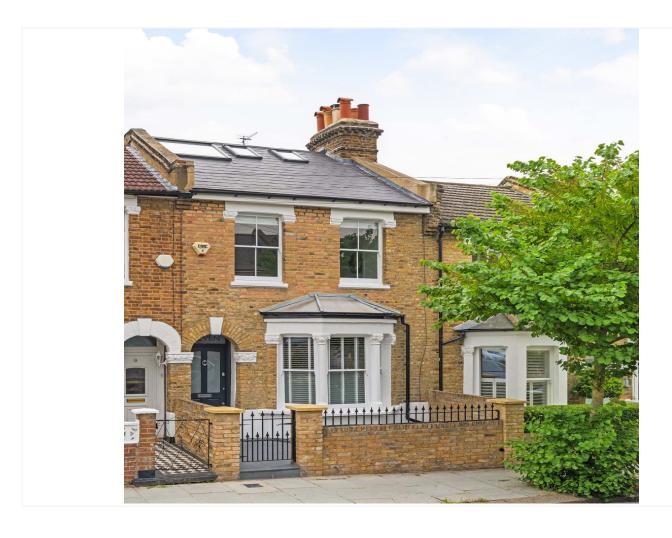

GOODRICH ROAD, EAST DULWICH, LONDON, SE22 OIEO £1,300,000 FREEHOLD

## **DESCRIPTION:**

This exceptional family home is offered to the market in remarkable condition. The property boasts a stunning open-plan, split level ground floor, with a full width staircase leading down from the reception room to the kitchen and family dining area. The fully extended kitchen is extensively fitted with high-end Pronorm units, Wolf and Miele built in appliances and underfloor heating and has a separate utility room/WC. The kitchen boasts impressive 10-12ft ceilings and is flooded with natural light due to the amazing floor to ceiling glass sliding doors that lead out to a beautifully landscaped garden. Boasting a wonderful combination of period and modern, the property caters to a wide range of discerning buyers who are looking for the modern comforts, whilst embracing the original charm these properties were once built with. The first floor comprises a stunning family bathroom to the rear, complete with Bette bath and separate walk-in rain shower. Two double bedrooms are found on the first floor, the principal bedroom boasting built in wardrobes. The loft has been creatively extended to provide a stunning en-suite bedroom with a separate dressing room and has amazing views from Vauxhall all the way across to Greenwich from its full width, panoramic window. The property is perfectly situated to benefit from being in the catchment areas for outstanding local primary schools (Heber and Harris) and secondary schools (Charter East) as well as being a short stroll from Dulwich Park and the bars, restaurants, shops and cinema on Lordship Lane. This is a wonderful house in a superb location. Transport links are provided via East Dulwich for direct services to London Bridge and Peckham Rye, Denmark Hill for the London Overground, or a short bus ride to Forest Hill for the East London line.