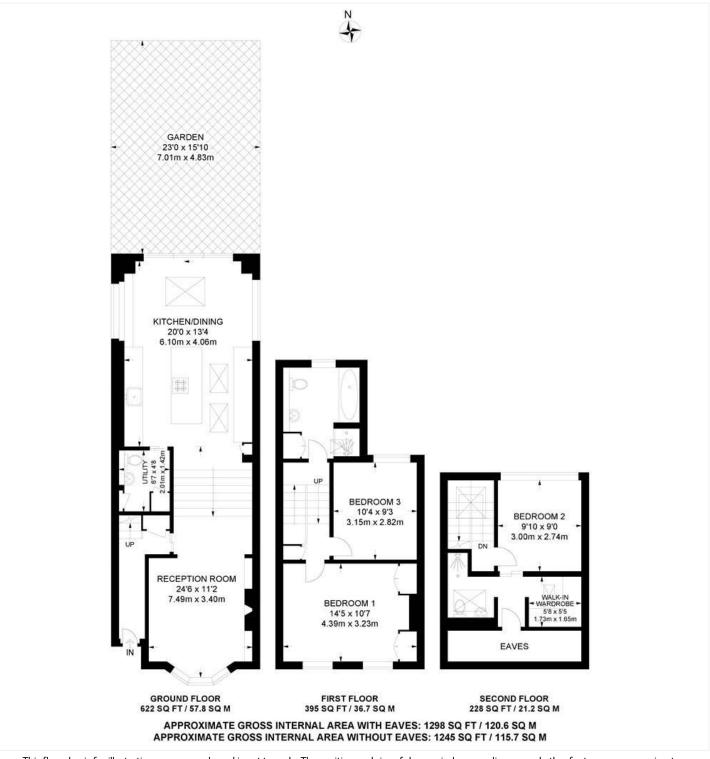

## **AT A GLANCE**

- Three-Bedrooms
- Landscaped Garden
- Extended Kitchen
- Extended Loft Room
- Close To Outstanding Schools
- Excellent Transport
  Links

This floorplan is for illustration purposes only and is not to scale. The position and size of doors, windows, appliances and other features are approximate.