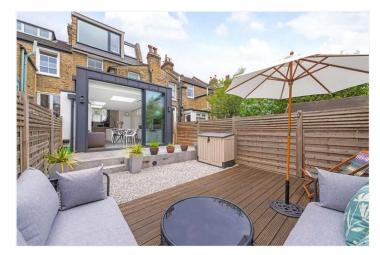

## **DESCRIPTION:**

This exceptional family home is offered to the market in remarkable condition. The property boasts a stunning open-plan, split level ground floor, with a full width staircase leading down from the reception room to the kitchen and family dining area. The fully extended kitchen is extensively fitted with high-end Pronorm units, Wolf and Miele built in appliances and underfloor heating and has a separate utility room/WC. The kitchen boasts impressive 10-12ft ceilings and is flooded with natural light due to the amazing floor to ceiling glass sliding doors that lead out to a beautifully landscaped garden. Boasting a wonderful combination of period and modern, the property caters to a wide range of discerning buyers who are looking for the modern comforts, whilst embracing the original charm these properties were once built with. The first floor comprises a stunning family bathroom to the rear, complete with Bette bath and separate walk-in rain shower. Two double bedrooms are found on the first floor, the principal bedroom boasting built in wardrobes. The loft has been creatively extended to provide a stunning en-suite bedroom with a separate dressing room and has amazing views from Vauxhall all the way across to Greenwich from its full width, panoramic window. The property is perfectly situated to benefit from being in the catchment areas for outstanding local primary schools (Heber and Harris) and secondary schools (Charter East) as well as being a short stroll from Dulwich Park and the bars, restaurants, shops and cinema on Lordship Lane. This is a wonderful house in a superb location. Transport links are provided via East Dulwich for direct services to London Bridge and Peckham Rye, Denmark Hill for the London Overground, or a short bus ride to Forest Hill for the East London line.

## **AT A GLANCE**

- Three-Bedrooms
- Landscaped Garden
- Extended Kitchen
- Extended Loft Room
- Close To Outstanding Schools
- Excellent Transport
  Links

This floorplan is for illustration purposes only and is not to scale. The position and size of doors, windows, appliances and other features are approximate.