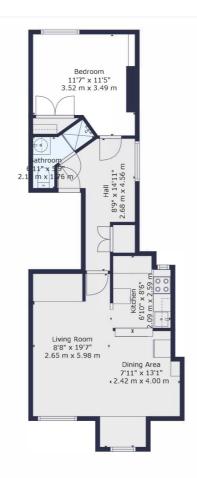

## **ACCOMMODATION**

Leasehold 121 years 6 months, 1 Bedroom, 1
Reception Room, 1 Bathroom, Flat/Apartment,
Terraced, Upper Floor without Lift, Period,
Town/City, Converted, Good decoration, 538 Approx
Sq Ft, Service charge £1,558 pa, Ground rent £250
pa

**TOTAL: 538 sq. ft, 50 m2** FLOOR 1: 538 sq. ft, 50 m2

All measurements of walls, doors, windows, fittings and appliances, including their size and location, are shown as standard sizes and do not constitute any warranty or representation by the seller, their agent or Winkworth. Any intending purchaser must satisfy himself by inspection or otherwise as to the correctness of the information contained in these plans. This plan is for illustrative as to the correctness of the information contained in these plans. This plan is for illustrative

This floorplan is for illustration purposes only and is not to scale. The position and size of doors, windows, appliances and other features are approximate.

Streatham | 020 8769 6699 | streatham@winkworth.co.uk