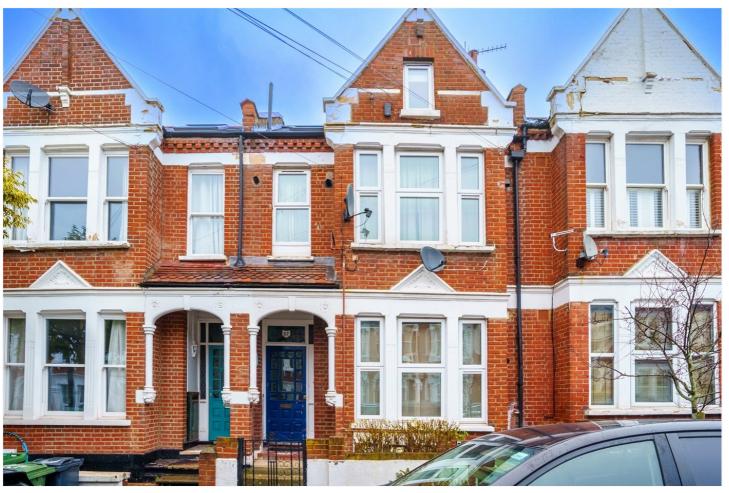

NORFOLK HOUSE ROAD, SW16
OIEO £275,000 LEASEHOLD

## **DESCRIPTION:**

Set on the top floor of a charming Victorian terraced house, this delightful flat offers a tranquil retreat in the sought-after residential street of Norfolk House Road. The property benefits from its bright and airy interiors, featuring a well-appointed kitchen, a generous living area, and a comfortable bedroom. The flat's elevated position provides a sense of privacy and natural light throughout.

The location is perfect for families and professionals alike, with access to the wide green spaces of Tooting Bec Common, which boasts a popular Lido and running track. The flat is conveniently situated close to Balham's vibrant amenities, while also offering proximity to well-regarded local primary and secondary schools.