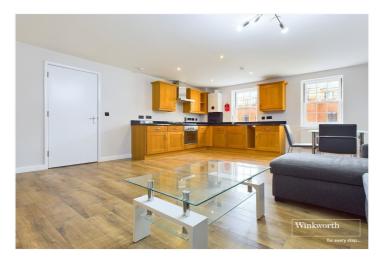

## **DESCRIPTION:**

A delightful one bedroom first floor apartment set in this gated development off London Street, a short walk to The Oracle, the Royal Berkshire Hospital, the University of Reading and Reading Station. The property has been recently refurbished with new light fittings, carpets, flooring and decor and is one of just 13 properties in this bespoke development set behind a set of secure electronically operated gates. Living accommodation comprises an entrance hall, an open plan living room with a fitted kitchen including a range of integrated appliances, a double bedroom with an en-suite bathroom and built in wardrobes. The property is being sold with no chain and benefits from a long lease with no ground rent, an affordable service charge, a secure allocated parking space and would suit young professionals, someone downsizing or make an excellent investment with rental yield in excess of 6%.

## **AT A GLANCE**

- 999 Year Lease and zero ground rent
- 1 Bedroom First Floor Apartment
- Town Centre Location
- New Carpets, Flooring, Light Fittings and Decor
- Secure Gated Off-Road Parking
- Service Charge £1265 per annum
- Council Tax Band C