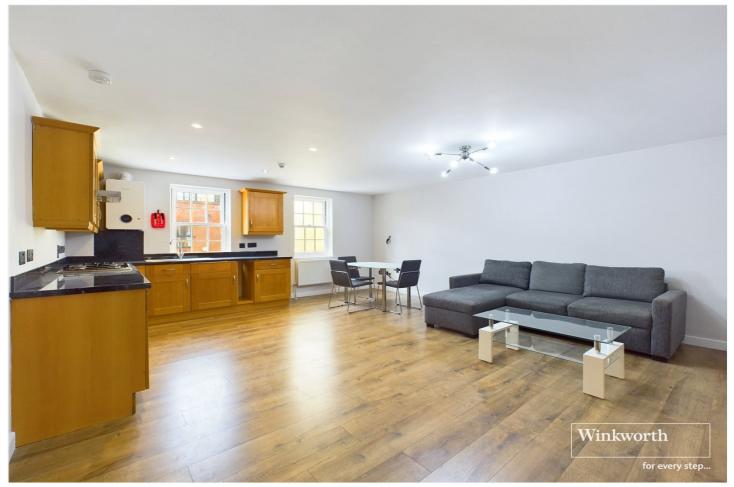

## **DESCRIPTION:**

A delightful one bedroom first floor apartment set in this gated development off London Street, a short walk to The Oracle, the Royal Berkshire Hospital, the University of Reading and Reading Station. The property has been recently refurbished with new light fittings, carpets, flooring and decor and is one of just 13 properties in this bespoke development set behind a set of secure electronically operated gates. Living accommodation comprises an entrance hall, an open plan living room with a fitted kitchen including a range of integrated appliances, a double bedroom with an en-suite bathroom and built in wardrobes. The property is being sold with no chain and benefits from a long lease with no ground rent, an affordable service charge, a secure allocated parking space and would suit young professionals, someone downsizing or make an excellent investment with rental yield in excess of 6%.