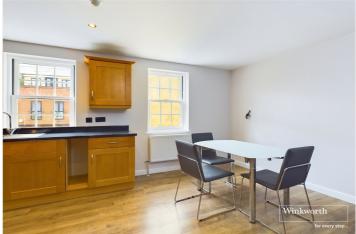

## **DESCRIPTION:**

A delightful one bedroom first floor apartment set in this gated development off London Street, a short walk to The Oracle, the Royal Berkshire Hospital, the University of Reading and Reading Station. The property has been recently refurbished with new light fittings, carpets, flooring and decor and is one of just 13 properties in this bespoke development set behind a set of secure electronically operated gates. Living accommodation comprises an entrance hall, an open plan living room with a fitted kitchen including a range of integrated appliances, a double bedroom with an en-suite bathroom and built in wardrobes. The property is being sold with no chain and benefits from a long lease with no ground rent, an affordable service charge, a secure allocated parking space and would suit young professionals, someone downsizing or make an excellent investment with rental yield in excess of 6%.