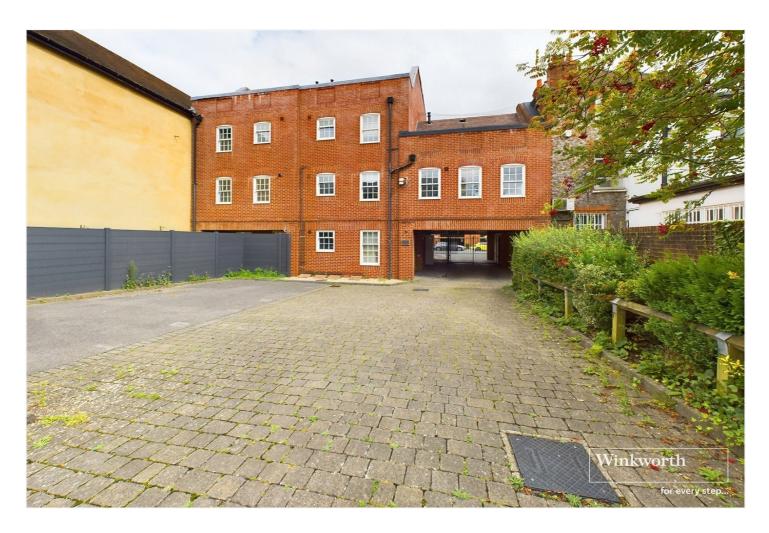

## A RE-FURBISHED ONE BEDROOM FIRST FLOOR APARTMENT IN THIS GATED TOWN CENTRE DEVELOPMENT WITH SECURE OFF ROAD PARKING

Reading | 0118 4022 300 | reading@winkworth.co.uk

for every step...

## **DESCRIPTION:**

A delightful one bedroom first floor apartment set in this gated development off London Street, a short walk to The Oracle, the Royal Berkshire Hospital, the University of Reading and Reading Station. The property has been recently refurbished with new light fittings, carpets, flooring and decor and is one of just 13 properties in this bespoke development set behind a set of secure electronically operated gates. Living accommodation comprises an entrance hall, an open plan living room with a fitted kitchen including a range of integrated appliances, a double bedroom with an en-suite bathroom and built in wardrobes. The property is being sold with no chain and benefits from a long lease with no ground rent, an affordable service charge, a secure allocated parking space and would suit young professionals, someone downsizing or make an excellent investment with rental yield in excess of 6%.

## **AT A GLANCE**

- 999 Year Lease and zero ground rent
- 1 Bedroom First Floor Apartment
- Town Centre Location
- New Carpets, Flooring, Light Fittings and Decor
- Secure Gated Off-Road Parking
- Service Charge £1265 per annum
- Council Tax Band C