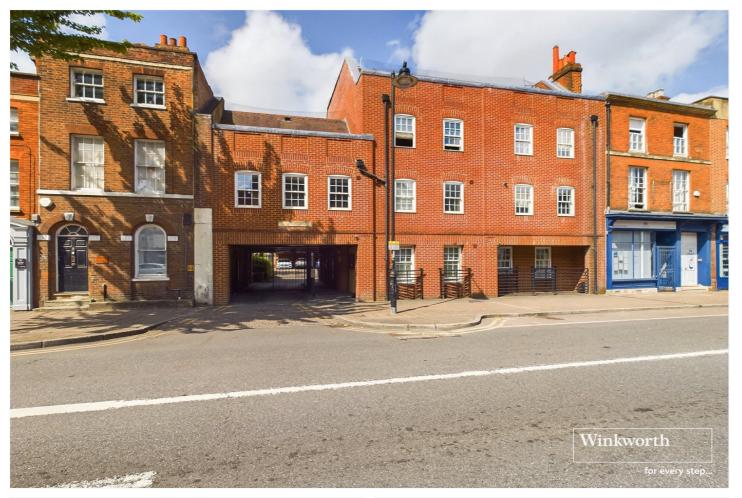

## **DESCRIPTION:**

A delightful one bedroom first floor apartment set in this gated development off London Street, a short walk to The Oracle, the Royal Berkshire Hospital, the University of Reading and Reading Station. The property has been recently refurbished with new light fittings, carpets, flooring and decor and is one of just 13 properties in this bespoke development set behind a set of secure electronically operated gates. Living accommodation comprises an entrance hall, an open plan living room with a fitted kitchen including a range of integrated appliances, a double bedroom with an en-suite bathroom and built in wardrobes. The property is being sold with no chain and benefits from a long lease with no ground rent, an affordable service charge, a secure allocated parking space and would suit young professionals, someone downsizing or make an excellent investment with rental yield in excess of 6%.

## **AT A GLANCE**

- 999 Year Lease and zero ground rent
- 1 Bedroom First Floor Apartment
- Town Centre Location
- New Carpets, Flooring, Light Fittings and Decor
- Secure Gated Off-Road Parking
- Service Charge £1265 per annum
- Council Tax Band C