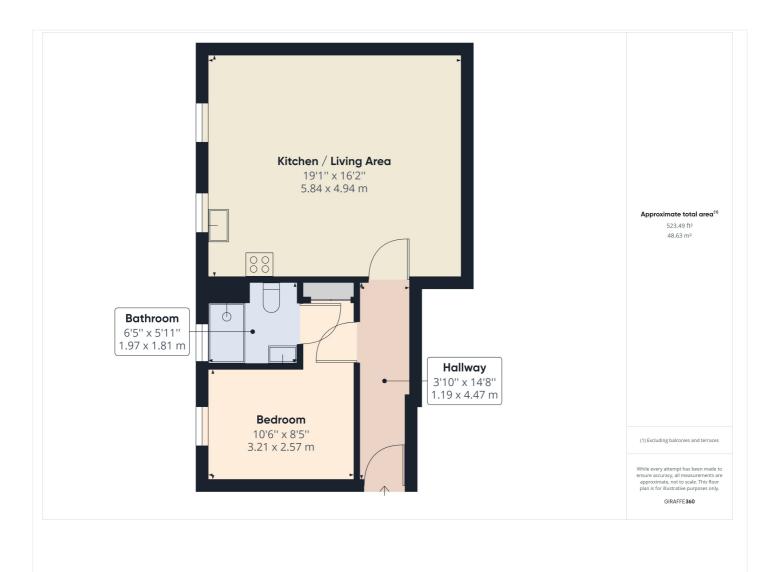

## **DESCRIPTION:**

A delightful one bedroom first floor apartment set in this gated development off London Street, a short walk to The Oracle, the Royal Berkshire Hospital, the University of Reading and Reading Station. The property has been recently refurbished with new light fittings, carpets, flooring and decor and is one of just 13 properties in this bespoke development set behind a set of secure electronically operated gates. Living accommodation comprises an entrance hall, an open plan living room with a fitted kitchen including a range of integrated appliances, a double bedroom with an en-suite bathroom and built in wardrobes. The property is being sold with no chain and benefits from a long lease with no ground rent, an affordable service charge, a secure allocated parking space and would suit young professionals, someone downsizing or make an excellent investment with rental yield in excess of 6%.

This floorplan is for illustration purposes only and is not to scale. The position and size of doors, windows, appliances and other features are approximate.

**Reading** | 0118 4022 300 | reading@winkworth.co.uk