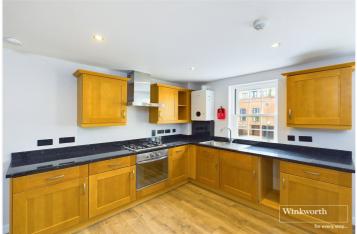

## **DESCRIPTION:**

A delightful one bedroom first floor apartment set in this gated development off London Street, a short walk to The Oracle, the Royal Berkshire Hospital, the University of Reading and Reading Station. The property has been recently refurbished with new light fittings, carpets, flooring and decor and is one of just 13 properties in this bespoke development set behind a set of secure electronically operated gates. Living accommodation comprises an entrance hall, an open plan living room with a fitted kitchen including a range of integrated appliances, a double bedroom with an en-suite bathroom and built in wardrobes. The property is being sold with no chain and benefits from a long lease with no ground rent, an affordable service charge, a secure allocated parking space and would suit young professionals, someone downsizing or make an excellent investment with rental yield in excess of 6%.