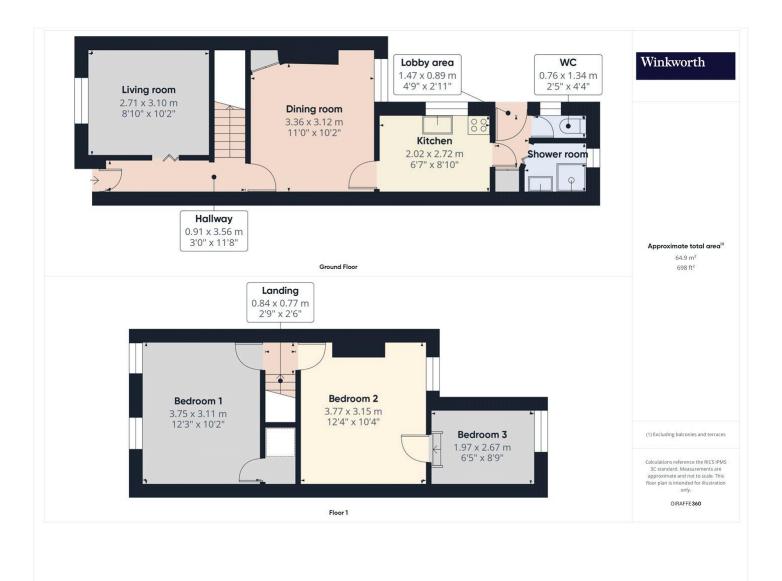

The property comprises an entrance all, living room, dining room, kitchen, lobby area, WC, ground floor shower room, lean to, landing and three bedrooms (the 3rd bedroom being off Bedroom 2).

To the rear is an enclosed 40ft garden.

## **AT A GLANCE**

- Two+one bedroom house
- Living room
- Dining room
- Kitchen
- Ground floor shower room
- 40ft rear garden
- Property requires updating

This floorplan is for illustration purposes only and is not to scale. The position and size of doors, windows, appliances and other features are approximate.