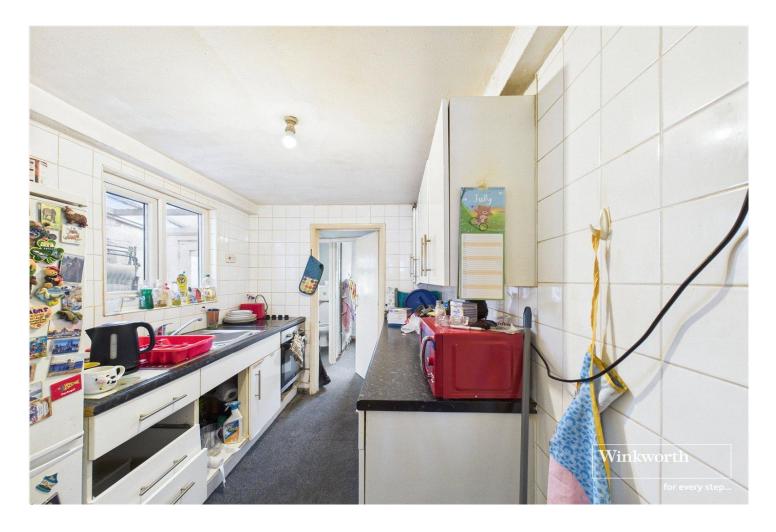

The property comprises an entrance all, living room, dining room, kitchen, lobby area, WC, ground floor shower room, lean to, landing and three bedrooms (the 3rd bedroom being off Bedroom 2).

To the rear is an enclosed 40ft garden.

## **AT A GLANCE**

- Two+one bedroom house
- Living room
- Dining room
- Kitchen
- Ground floor shower room
- 40ft rear garden
- Property requires updating

This floorplan is for illustration purposes only and is not to scale. The position and size of doors, windows, appliances and other features are approximate.