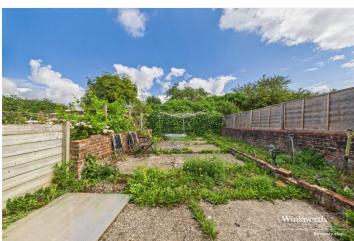

The property comprises an entrance all, living room, dining room, kitchen, lobby area, WC, ground floor shower room, lean to, landing and three bedrooms (the 3rd bedroom being off Bedroom 2).

To the rear is an enclosed 40ft garden.

## **AT A GLANCE**

- Two+one bedroom house
- Living room
- Dining room
- Kitchen
- Ground floor shower room
- 40ft rear garden
- Property requires updating

This floorplan is for illustration purposes only and is not to scale. The position and size of doors, windows, appliances and other features are approximate.