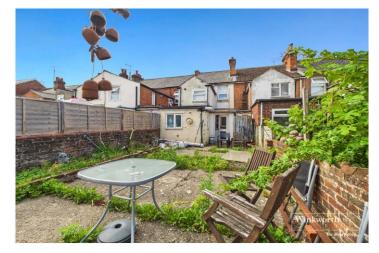

The property comprises an entrance all, living room, dining room, kitchen, lobby area, WC, ground floor shower room, lean to, landing and three bedrooms (the 3rd bedroom being off Bedroom 2).

To the rear is an enclosed 40ft garden.