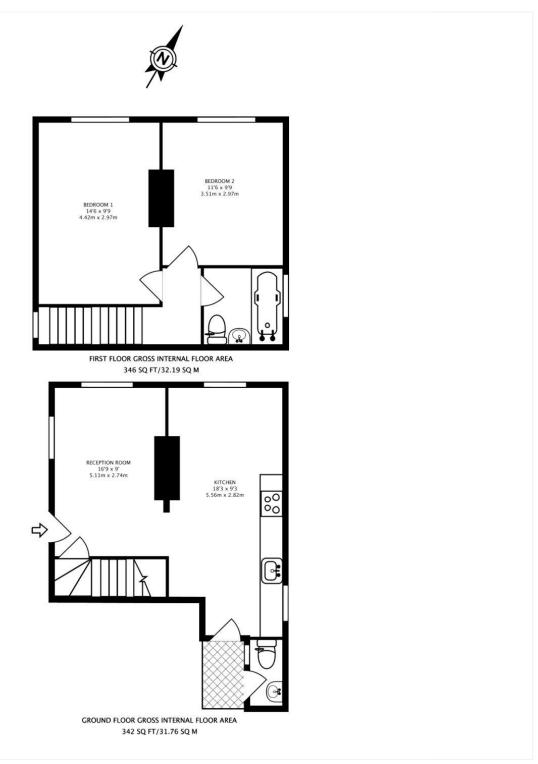

## **DESCRIPTION:**

An end of terrace, early Victorian residence with two double bedrooms and first floor bathroom, a through reception room into the kitchen area and a small courtyard.

Idyllically nestled at the end of a charming mews adjacent to the open spaces of Old Deer Park home to Pools on the Park and bordering beautiful Kew Gardens and Royal Mid Surrey golf course. Richmond Green, the River Thames and the lovely open spaces of Richmond Park are within close proximity.

## **ACCOMMODATION**

Freehold
End of Terrace
Residents Parking
Period
Fair decoration

This floorplan is for illustration purposes only and is not to scale. The position and size of doors, windows, appliances and other features are approximate.