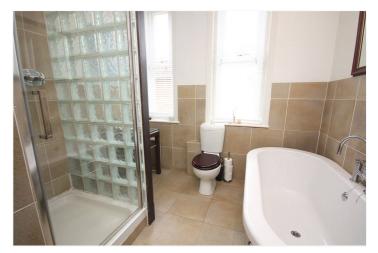

The master bedroom is a large room featuring a large bay window and high ceilings. It profits from a fully tiled ensuite shower room which is fitted to include double shower, a wash hand basin and low level WC. The second bedroom is a double room with space for wardrobes and drawers, it features sash window and fitted curtains and blind. Whilst bedroom three is also suitably sized for a double and has a side aspect.