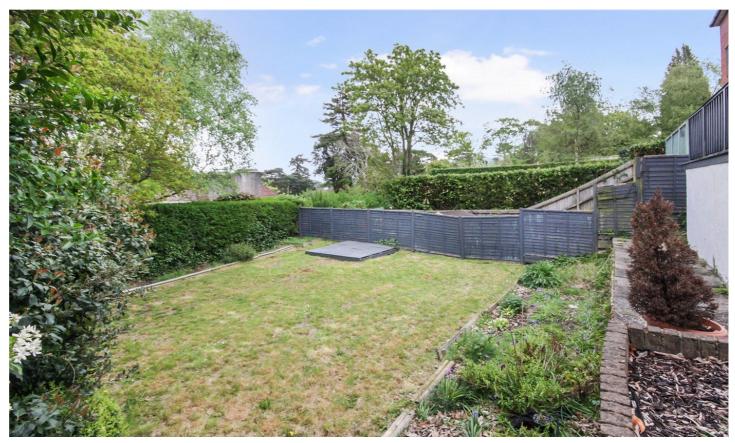

The decked area is an incredibly unique space which enjoys sylvan views over the back garden and beyond. Stairs lead down to an area which has been laid to lawn and includes a shed. There is also a detached garage located to the side of the building with allocated parking also being conveyed with the apartment. This spacious property must be viewed to be appreciated.