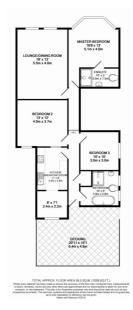

Ground floor | Three Bedrooms | Large private decked area | Spacious lounge diner | Two contemporary bathrooms | Kitchen diner | Private garden | Private entrance | Garage and off road parking | Short walk to Westbourne | Close to award winning sandy beaches

## **DESCRIPTION**

This spacious apartment is accessed via its own private entrance located to the rear of the building which is through a secure gate to the side. The welcoming entrance hallway features high ceiling and provides doors to all principal rooms.

The decked area is an incredibly unique space which enjoys sylvan views over the back garden and beyond. Stairs lead down to an area which has been laid to lawn and includes a shed. There is also a detached garage located to the side of the building with allocated parking also being conveyed with the apartment. This spacious property must be viewed to be appreciated.