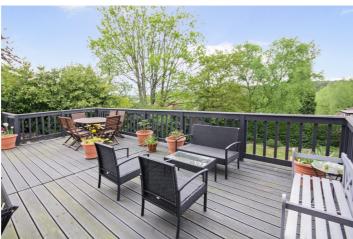

The decked area is an incredibly unique space which enjoys sylvan views over the back garden and beyond. Stairs lead down to an area which has been laid to lawn and includes a shed. There is also a detached garage located to the side of the building with allocated parking also being conveyed with the apartment. This spacious property must be viewed to be appreciated.