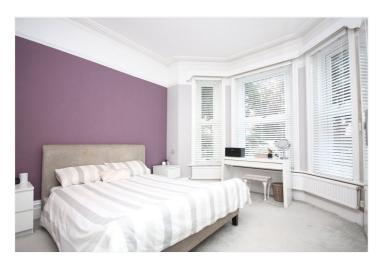

The master bedroom is a large room featuring a large bay window and high ceilings. It profits from a fully tiled ensuite shower room which is fitted to include double shower, a wash hand basin and low level WC. The second bedroom is a double room with space for wardrobes and drawers, it features sash window and fitted curtains and blind. Whilst bedroom three is also suitably sized for a double and has a side aspect.