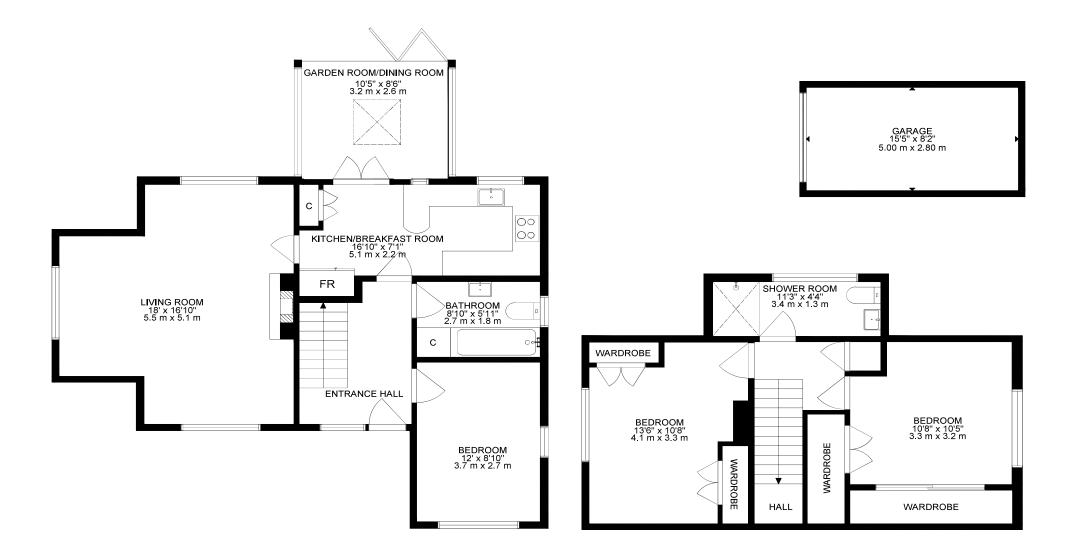

EPC D I Council Tax Band D

01202 434365 ferndown@winkworth.co.uk

GROSS INTERNAL AREA FLOOR 1: 713 SQ FT, 66 m², FLOOR 2: 421 SQ FT, 39 m² GARAGE: 142 SQ FT, 13 m² TOTAL: 1276 SQ FT, 118 m² SIZE AND DIMENSIONS ARE APPROXIMATE, ACTUAL MAY VARY