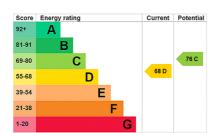

## **EPC - ENERGY PERFORMANCE CERTIFICATE**

Agents are required to give tenants a copy of the full EPC report prior to your move in date, which will be done at the time the holding deposit is paid and on the day of your move in.