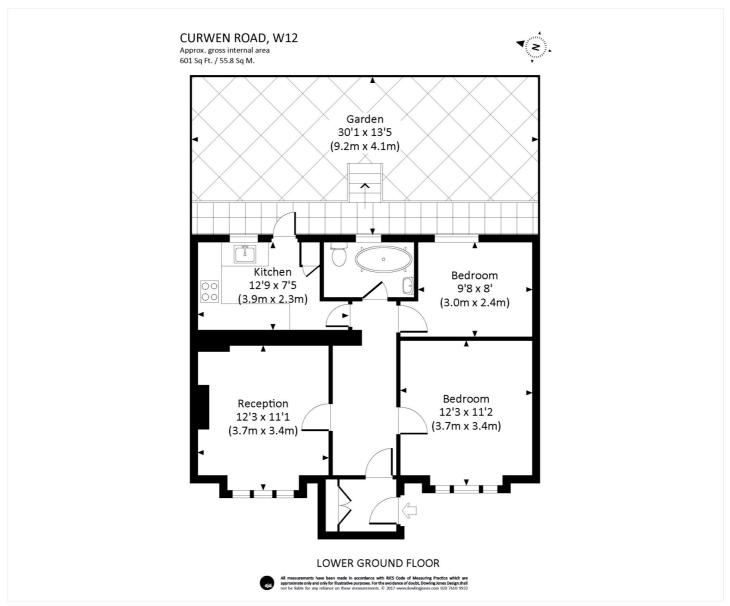

## **DESCRIPTION:**

This ideally located flat has been redecorated throughout and offers a private entrance, two double bedrooms, living room, bathroom and fitted kitchen with access to rear garden.

This floorplan is for illustration purposes only and is not to scale. The position and size of doors, windows, appliances and other features are approximate.