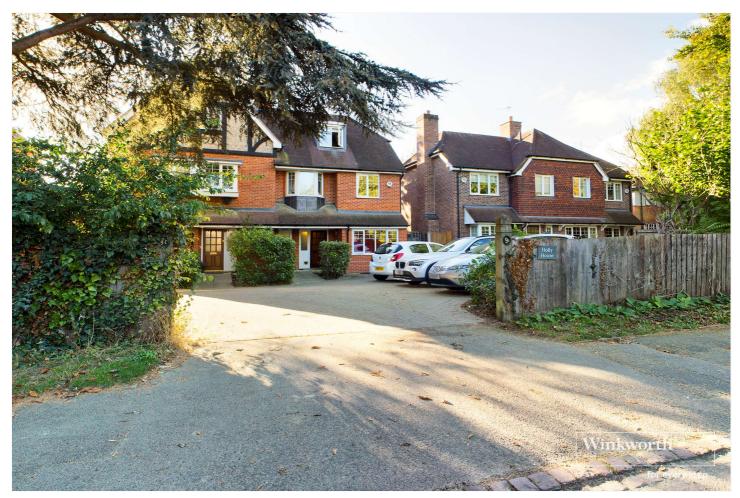

PARKSIDE ROAD, BERKSHIRE, RG30
OFFERS IN EXCESS OF £585,000 FREEHOLD

A CONTEMPORARY 3 STOREY SEMI-DETACHED HOME IN A DESIRABLE TREE LINED ROAD A MILE FROM READING TOWN CENTRE CURRENTLY OPERATING AS A LICENSED HMO GENERATING OVER £40,000 RENTAL INCOME

## **DESCRIPTION:**

Currently set up as a fully let 6 bedroom licensed HMO generating in excess of £40,000 a year rental income is this contemporary five bedroom semidetached house built by Bewley Homes in 2004. Located in West Reading's premier road just a mile from Reading Town Centre the property will make an excellent turn-key investment or can be easily converted back into a lovely substantial family home. Accommodation is set over 3 floors and includes, a large kitchen/diner opening onto a landscaped rear garden, a lounge/bedroom, utility room and shower room on the ground floor. There are three bedrooms on the first floor, all with built in wardrobes and one with an en-suite shower and a further family bathroom. On the top floor the living accommodation is completed with two further bedrooms both with ensuite shower rooms and built in wardrobes. The property further benefits from driveway parking for 3 cars and is for sale with no chain complications. The property is conveniently located in a tree lined road a short walk to Prospect Park with excellent transport links (regular bus services and junctions 11 and 12 of the M4 are easily accessible) and local amenities and schools close by.

## **AT A GLANCE**

- Turnkey Investment or Family Home
- 5 Bedroom Contemporary Family Home
- Or 6 Bedroom Licensed HMO
- Fully Occupied Generating over £40,000 Annual Rental Income 6.5 % + Rental Yield
- Accommodation Set Over 3 Floors
- 3 en-suite Bathrooms
- Off Road Parking for Several Cars
- Excellent Location in West Reading's Premier Tree Lined Road
- 1 mile from Reading Town Centre