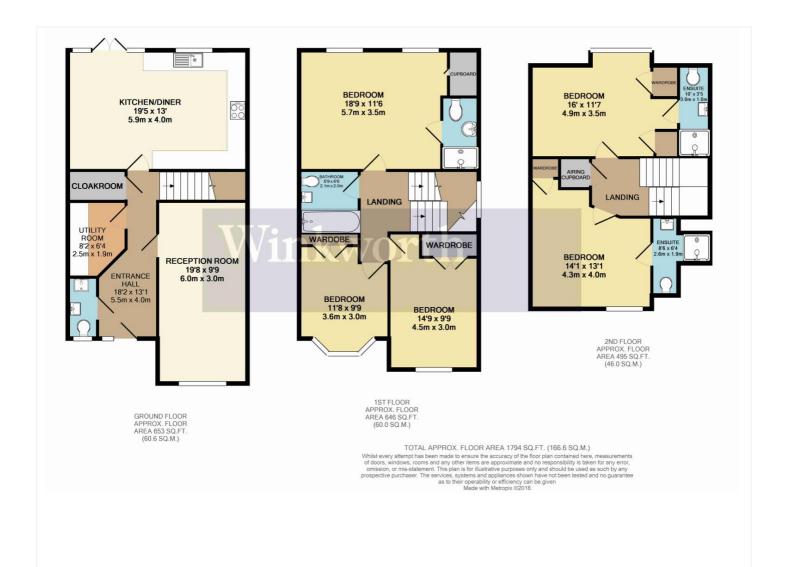

## **DESCRIPTION:**

Currently set up as a fully let 6 bedroom licensed HMO generating in excess of £40,000 a year rental income is this contemporary five bedroom semidetached house built by Bewley Homes in 2004. Located in West Reading's premier road just a mile from Reading Town Centre the property will make an excellent turn-key investment or can be easily converted back into a lovely substantial family home. Accommodation is set over 3 floors and includes, a large kitchen/diner opening onto a landscaped rear garden, a lounge/bedroom, utility room and shower room on the ground floor. There are three bedrooms on the first floor, all with built in wardrobes and one with an en-suite shower and a further family bathroom. On the top floor the living accommodation is completed with two further bedrooms both with ensuite shower rooms and built in wardrobes. The property further benefits from driveway parking for 3 cars and is for sale with no chain complications. The property is conveniently located in a tree lined road a short walk to Prospect Park with excellent transport links (regular bus services and junctions 11 and 12 of the M4 are easily accessible) and local amenities and schools close by.

This floorplan is for illustration purposes only and is not to scale. The position and size of doors, windows, appliances and other features are approximate.

Reading | 0118 4022 300 | reading@winkworth.co.uk