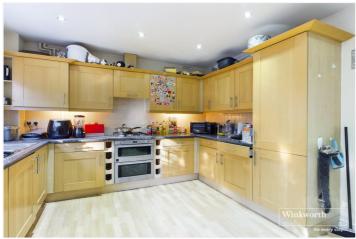

## **DESCRIPTION:**

Currently set up as a fully let 6 bedroom licensed HMO generating in excess of £40,000 a year rental income is this contemporary five bedroom semidetached house built by Bewley Homes in 2004. Located in West Reading's premier road just a mile from Reading Town Centre the property will make an excellent turn-key investment or can be easily converted back into a lovely substantial family home. Accommodation is set over 3 floors and includes, a large kitchen/diner opening onto a landscaped rear garden, a lounge/bedroom, utility room and shower room on the ground floor. There are three bedrooms on the first floor, all with built in wardrobes and one with an en-suite shower and a further family bathroom. On the top floor the living accommodation is completed with two further bedrooms both with ensuite shower rooms and built in wardrobes. The property further benefits from driveway parking for 3 cars and is for sale with no chain complications. The property is conveniently located in a tree lined road a short walk to Prospect Park with excellent transport links (regular bus services and junctions 11 and 12 of the M4 are easily accessible) and local amenities and schools close by.