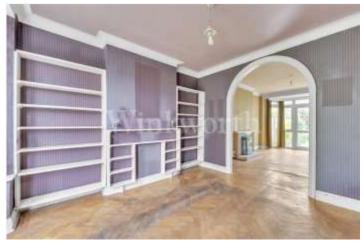

Accommodation comprises, on the ground floor, 2 interconnecting reception rooms with a parquet floor, a breakfast room and kitchen. The garage that is to the side of the house runs the length of the hallway and has a large void area behind that could easily be built on to create a large kitchen/dining room and guest WC.