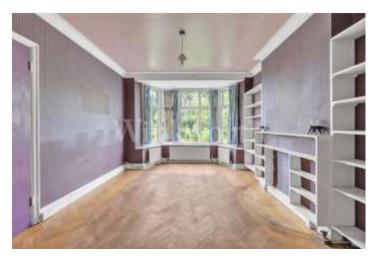

Accommodation comprises, on the ground floor, 2 interconnecting reception rooms with a parquet floor, a breakfast room and kitchen. The garage that is to the side of the house runs the length of the hallway and has a large void area behind that could easily be built on to create a large kitchen/dining room and guest WC.