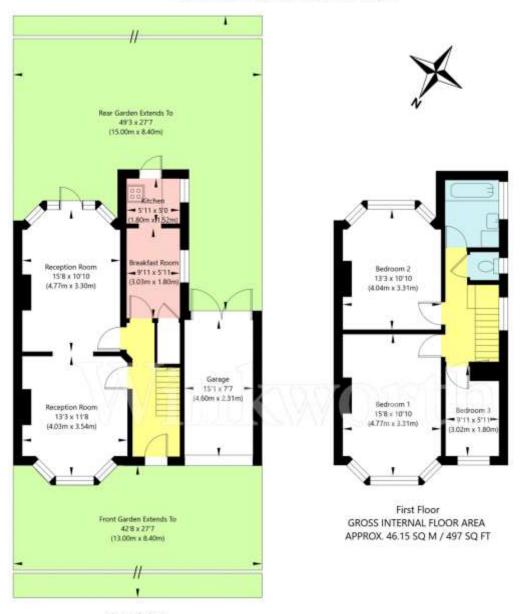

Accommodation comprises, on the ground floor, 2 interconnecting reception rooms with a parquet floor, a breakfast room and kitchen. The garage that is to the side of the house runs the length of the hallway and has a large void area behind that could easily be built on to create a large kitchen/dining room and guest WC.

On the 1st floor there are 3 bedrooms, a large family bathroom and separate WC. To the rear of the house is an attractive South facing garden and at the front of house there is both a garden area and a long driveway suitable for 2/3 cars.

## Pentland Close, London NW11 8SP

Ground Floor GROSS INTERNAL FLOOR AREA APPROX. 57.66 SQ M / 621 SQ FT

APPROXIMATE GROSS INTERNAL FLOOR AREA 103.81 SQ M / 1118 SQ FT
THIS FLOOR PLAN IS FOR ILLUSTRATIVE PURPOSES ONLY AND
SHOULD BE USED FOR THIS PURPOSE BY PROSPECTIVE APPLICANTS AS ITS NOT TO SCALE.