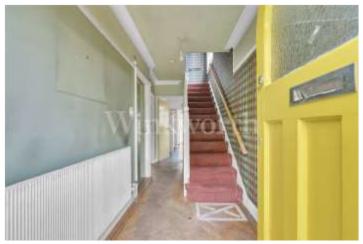

Accommodation comprises, on the ground floor, 2 interconnecting reception rooms with a parquet floor, a breakfast room and kitchen. The garage that is to the side of the house runs the length of the hallway and has a large void area behind that could easily be built on to create a large kitchen/dining room and guest WC.

On the 1st floor there are 3 bedrooms, a large family bathroom and separate WC. To the rear of the house is an attractive South facing garden and at the front of house there is both a garden area and a long driveway suitable for 2/3 cars.