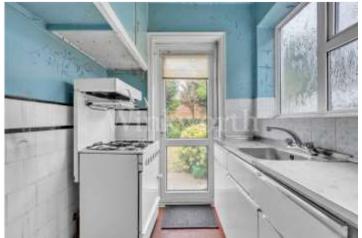

Although seemingly in original condition, this particular property has a 2 storey rear extension both on the ground and first floors; it's possible that it was bespoke and may even have been built this way. The extensions provide a kitchen/morning room and an enlarged bathroom to the 1st floor.

Accommodation comprises, on the ground floor, 2 interconnecting reception rooms with a parquet floor, a breakfast room and kitchen. The garage that is to the side of the house runs the length of the hallway and has a large void area behind that could easily be built on to create a large kitchen/dining room and guest WC.