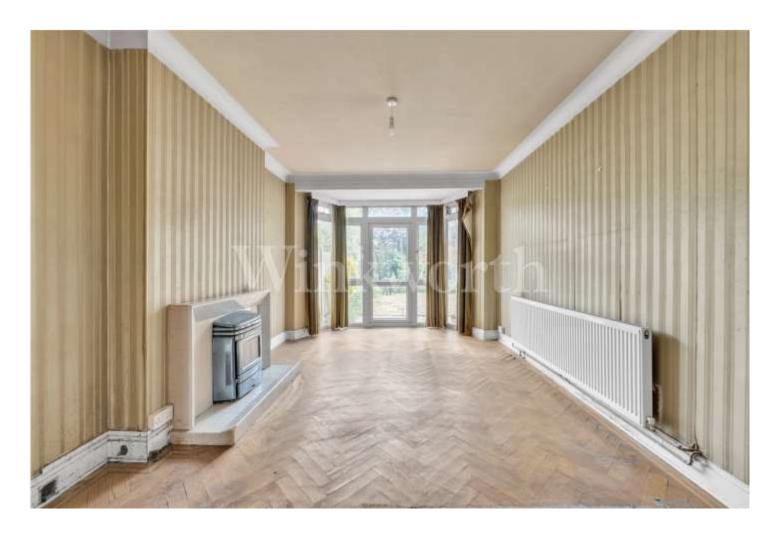

Although seemingly in original condition, this particular property has a 2 storey rear extension both on the ground and first floors; it's possible that it was bespoke and may even have been built this way. The extensions provide a kitchen/morning room and an enlarged bathroom to the 1st floor.

Accommodation comprises, on the ground floor, 2 interconnecting reception rooms with a parquet floor, a breakfast room and kitchen. The garage that is to the side of the house runs the length of the hallway and has a large void area behind that could easily be built on to create a large kitchen/dining room and guest WC.