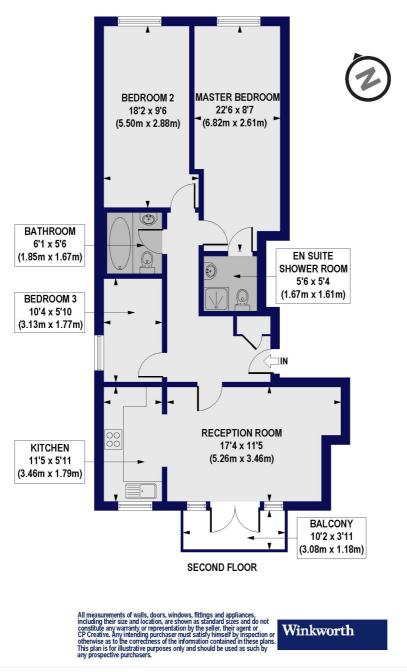

## Fourscore Mansions, Albion Drive, E8 Approx. Gross Internal Floor Area 858 sq. ft / 79.72 sq. m

This floorplan is for illustration purposes only and is not to scale. The position and size of doors, windows, appliances and other features are approximate.