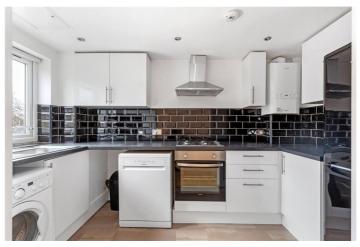

## **DESCRIPTION:**

A bright flat located on the first floor of this purpose-built block offers lateral living space. The property benefits from a semi open plan kitchen/reception room with a private balcony off the living room. The property also comprises of three bedrooms, one of which has an ensuite, a family bathroom and good storage.