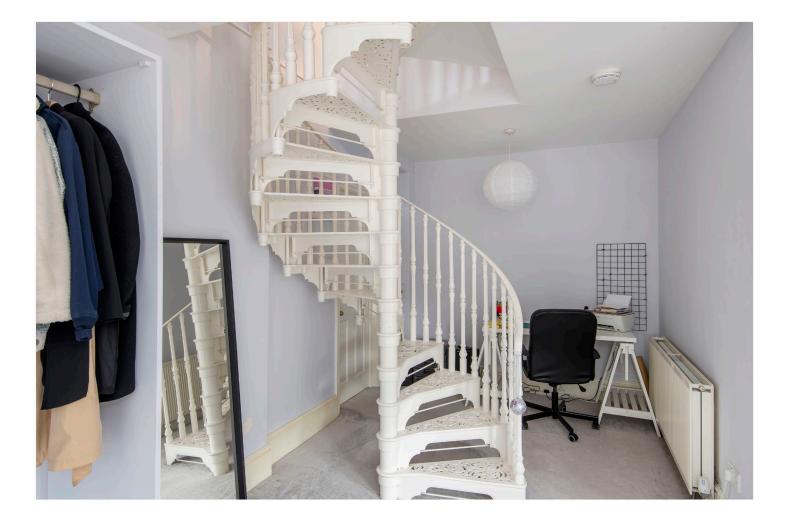

#### **DESCRIPTION:**

The property has a beautiful, grand entrance hallway leading to the apartment and the accommodation briefly comprises of a large, open plan kitchen/reception with high ceilings. The fitted kitchen has a gas hob, an electric oven, an under-counter fridge and a washing machine. A large door from the reception area gives access to a balcony, perfect for summer entertaining. There is an ornate spiral staircase leading down from the reception room to the large double bedroom which has hanging storage and shelves. There is a large, en suite bathroom with a shower over the bath, a hand wash basin and a WC. There is also the added benefit of a study corner behind the spiral staircase. The property has been freshly re-decorated and is carpeted throughout. The communal garden can be accessed from the communal hallway and from the balcony. Offered unfurnished and available from 06th July 2023, this property would be ideal for a single professional or a couple.

### AT A GLANCE

- Grade II listed Georgian detached house
- Large communal garden
- One double bedroom
- Split level (Lower/Raised Ground Floor)
- Open plan kitchen reception
- En-suite bathroom
- Storage
- Unfurnished
- Available 06<sup>th</sup> July 2023