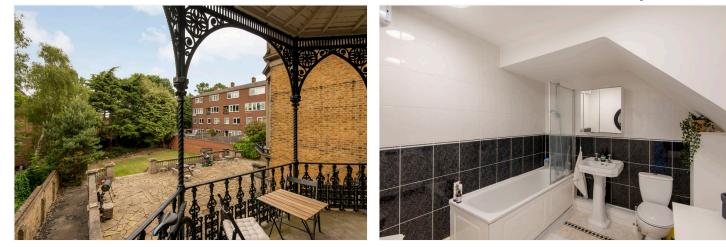

#### **DESCRIPTION:**

The property has a beautiful, grand entrance hallway leading to the apartment and the accommodation briefly comprises of a large, open plan kitchen/reception with high ceilings. The fitted kitchen has a gas hob, an electric oven, an under-counter fridge and a washing machine. A large door from the reception area gives access to a balcony, perfect for summer entertaining. There is an ornate spiral staircase leading down from the reception room to the large double bedroom which has hanging storage and shelves. There is a large, en suite bathroom with a shower over the bath, a hand wash basin and a WC. There is also the added benefit of a study corner behind the spiral staircase. The property has been freshly re-decorated and is carpeted throughout. The communal garden can be accessed from the communal hallway and from the balcony. Offered unfurnished and available from 06th July 2023, this property would be ideal for a single professional or a couple.

### AT A GLANCE

- Grade II listed Georgian detached house
- Large communal garden
- One double bedroom
- Split level (Lower/Raised Ground Floor)
- Open plan kitchen reception
- En-suite bathroom
- Storage
- Unfurnished
- Available 06<sup>th</sup> July 2023