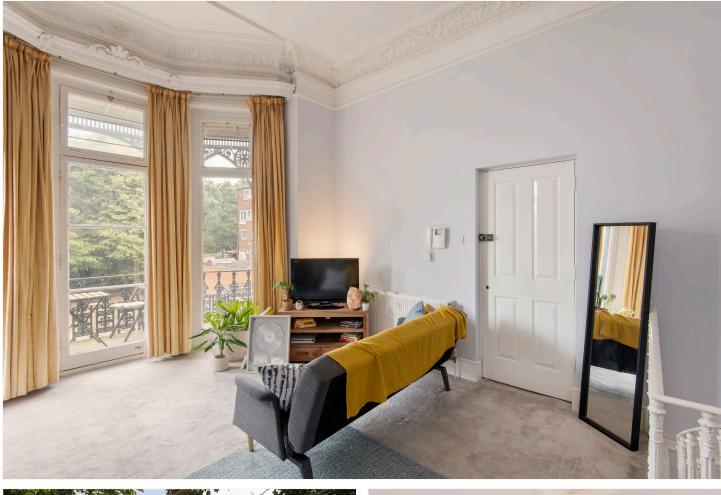

#### **DESCRIPTION:**

The property has a beautiful, grand entrance hallway leading to the apartment and the accommodation briefly comprises of a large, open plan kitchen/reception with high ceilings. The fitted kitchen has a gas hob, an electric oven, an under-counter fridge and a washing machine. A large door from the reception area gives access to a balcony, perfect for summer entertaining. There is an ornate spiral staircase leading down from the reception room to the large double bedroom which has hanging storage and shelves. There is a large, en suite bathroom with a shower over the bath, a hand wash basin and a WC. There is also the added benefit of a study corner behind the spiral staircase. The property has been freshly re-decorated and is carpeted throughout. The communal garden can be accessed from the communal hallway and from the balcony. Offered unfurnished and available from 06th July 2023, this property would be ideal for a single professional or a couple.

### AT A GLANCE

- Grade II listed Georgian detached house
- Large communal garden
- One double bedroom
- Split level (Lower/Raised Ground Floor)
- Open plan kitchen reception
- En-suite bathroom
- Storage
- Unfurnished
- Available 06<sup>th</sup> July 2023