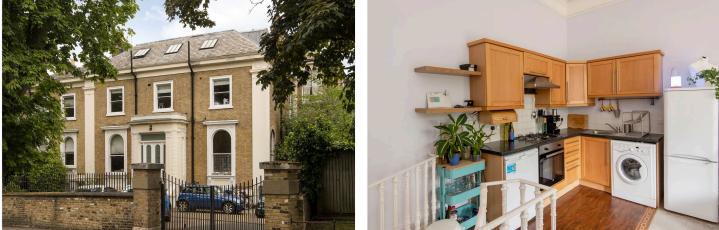

#### **DESCRIPTION:**

The property has a beautiful, grand entrance hallway leading to the apartment and the accommodation briefly comprises of a large, open plan kitchen/reception with high ceilings. The fitted kitchen has a gas hob, an electric oven, an under-counter fridge and a washing machine. A large door from the reception area gives access to a balcony, perfect for summer entertaining. There is an ornate spiral staircase leading down from the reception room to the large double bedroom which has hanging storage and shelves. There is a large, en suite bathroom with a shower over the bath, a hand wash basin and a WC. There is also the added benefit of a study corner behind the spiral staircase. The property has been freshly re-decorated and is carpeted throughout. The communal garden can be accessed from the communal hallway and from the balcony. Offered unfurnished and available from 06th July 2023, this property would be ideal for a single professional or a couple.

### AT A GLANCE

- Grade II listed Georgian detached house
- Large communal garden
- One double bedroom
- Split level (Lower/Raised Ground Floor)
- Open plan kitchen reception
- En-suite bathroom
- Storage
- Unfurnished
- Available 06<sup>th</sup> July 2023