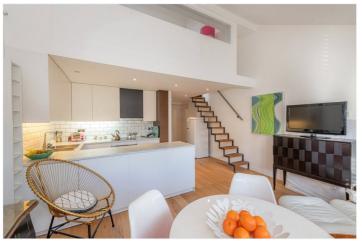

Situated in an exclusive private communal garden square, the entrance to the building overlooks the picturesque and well-maintained gardens to the front of the property, and the internal space comprises a bespoke designed open plan kitchen/reception with modern fixtures and fittings, spacious master bedroom with built in storage, a spacious bedroom on the upper floor that benefits from an abundance of natural light and modern family bathroom which could be used as a spacious office space.