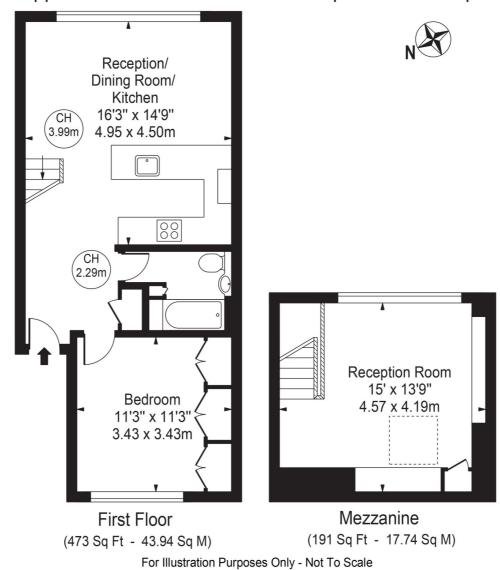

## Wesley Square

Approx. Gross Internal Area 664 Sq Ft - 61.69 Sq M

This floorplan is for illustration purposes only and is not to scale. The position and size of doors, windows, appliances and other features are approximate.

This floor plan should be used as a general outline for guidance only and does not constitute in whole or in part an offer or contract.

Any intending purchaser or lessee should satisfy themselves by inspection, searches, enquiries and full survey as to the correctness of each statement. Any areas, measurements or distances quoted are approximate and should not be used to value a property or be the basis of any sale or let.