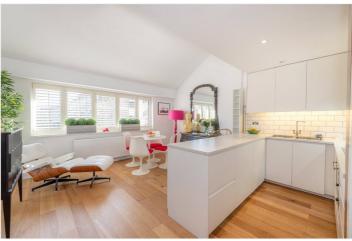

Situated in an exclusive private communal garden square, the entrance to the building overlooks the picturesque and well-maintained gardens to the front of the property, and the internal space comprises a bespoke designed open plan kitchen/reception with modern fixtures and fittings, spacious master bedroom with built in storage, a spacious bedroom on the upper floor that benefits from an abundance of natural light and modern family bathroom which could be used as a spacious office space.