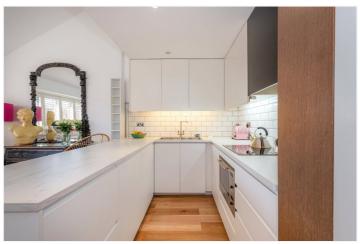

Situated in an exclusive private communal garden square, the entrance to the building overlooks the picturesque and well-maintained gardens to the front of the property, and the internal space comprises a bespoke designed open plan kitchen/reception with modern fixtures and fittings, spacious master bedroom with built in storage, a spacious bedroom on the upper floor that benefits from an abundance of natural light and modern family bathroom which could be used as a spacious office space.