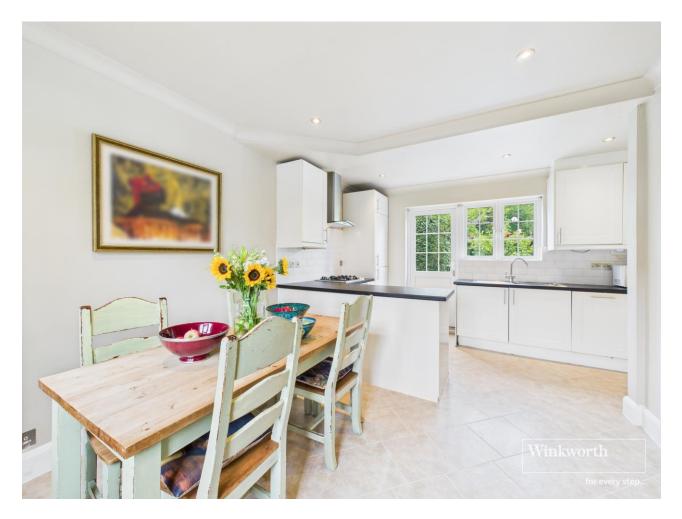

## **DESCRIPTION:**

Positioned in the serene and characterful Roe Green Village conservation area in Kingsbury, this well-maintained two-bedroom mid-terrace family home offers a warm and inviting atmosphere. Ideal for first-time buyers and young families, the property is set in a quiet, leafy enclave known for its community spirit and natural surroundings. Inside, you'll find a bright and comfortable living room with direct access to the generous rear garden—perfect for unwinding or entertaining outdoors. The modern kitchen is open plan with a dining area, creating a sociable and functional space for everyday living.