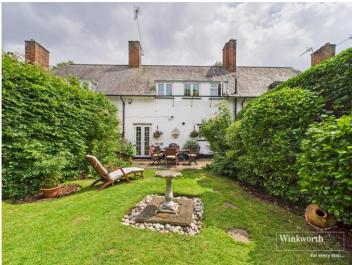

ROE LANE, LONDON, NW9 **£530,000 FREEHOLD** 

- TWO BEDROOMS
- TERRACED HOUSE
- ROE GREEN VILLAGE (CONSERVATION AREA)
- GORGEOUS GARDEN
- CLOSE TO SCHOOL & AMENITIES

## **DESCRIPTION:**

Positioned in the serene and characterful Roe Green Village conservation area in Kingsbury, this well-maintained two-bedroom mid-terrace family home offers a warm and inviting atmosphere. Ideal for first-time buyers and young families, the property is set in a quiet, leafy enclave known for its community spirit and natural surroundings. Inside, you'll find a bright and comfortable living room with direct access to the generous rear garden—perfect for unwinding or entertaining outdoors. The modern kitchen is open plan with a dining area, creating a sociable and functional space for everyday living.