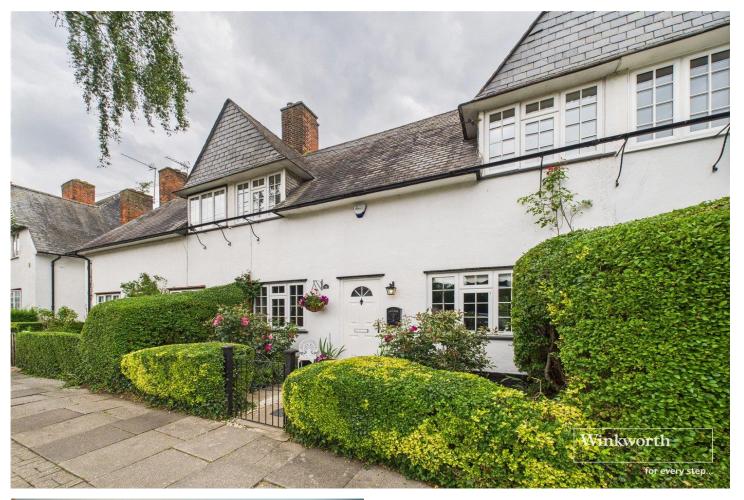

ROE LANE, LONDON, NW9 **£530,000 FREEHOLD** 

- TWO BEDROOMS
- TERRACED HOUSE
- ROE GREEN VILLAGE (CONSERVATION AREA)
- GORGEOUS GARDEN
- CLOSE TO SCHOOL & AMENITIES

## CHARMING TWO-BEDROOM COTTAGE IN ROE GREEN VILLAGE

Kingsbury | 020 8204 0000 | kingsbury@winkworth.co.uk

## **DESCRIPTION:**

Positioned in the serene and characterful Roe Green Village conservation area in Kingsbury, this well-maintained two-bedroom mid-terrace family home offers a warm and inviting atmosphere. Ideal for first-time buyers and young families, the property is set in a quiet, leafy enclave known for its community spirit and natural surroundings. Inside, you'll find a bright and comfortable living room with direct access to the generous rear garden—perfect for unwinding or entertaining outdoors. The modern kitchen is open plan with a dining area, creating a sociable and functional space for everyday living.