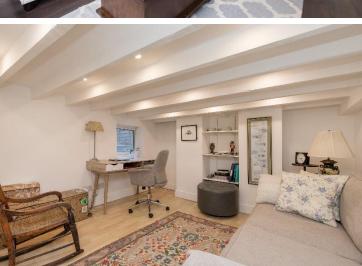

Ground Floor Flat, 50 Cromford Road, Putney, London, SW18 1NX

A charming ground floor one bedroom apartment, located in this very popular convenient East Putney location.

The ground floor property boasts a wealth of period features and benefits from direct access to a shared garden to the rear (The rear garden is shared with the top floor apartment). On entering the property, the generous reception room is immediately accessed, leading to the hallway. Through the hallway, there is a spacious double bedroom, boasting southerly aspects and side garden views, complemented with a fully fitted kitchen/dining room, shower room, separate utility room and WC. The property additionally benefits from a sizable, converted multi-functional basement to the lower ground floor, which can be used as either a snug, TV room or as a study/guest bedroom.

## Winkworth

Approximate Gross Internal Area = 71.1 sq m / 765 sq ft

**Lower Ground Floor** 

Study

5.00 x 3.45

16'5 x 11'4

**Ground Floor** 

Illustration for identification purposes only, measurements are approximate, not to scale. FloorplansUsketch.com © 2018 (ID432620)