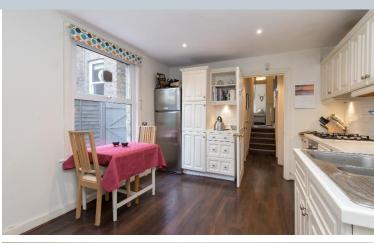

Ground Floor Flat, 50 Cromford Road, Putney, London, SW18 1NX

A charming ground floor one bedroom apartment, located in this very popular convenient East Putney location.

The ground floor property boasts a wealth of period features and benefits from direct access to a shared garden to the rear (The rear garden is shared with the top floor apartment). On entering the property, the generous reception room is immediately accessed, leading to the hallway. Through the hallway, there is a spacious double bedroom, boasting southerly aspects and side garden views, complemented with a fully fitted kitchen/dining room, shower room, separate utility room and WC. The property additionally benefits from a sizable, converted multi-functional basement to the lower ground floor, which can be used as either a snug, TV room or as a study/guest bedroom.

## Accommodation

Reception Room, Study, Fully Fitted Kitchen/Dining Room, Snug, Double Bedroom, Shower Room, Utility, Separate WC, Communal Gardens **Share of Freehold** 

Internal area

Approximate gross internal area: Total 765 sq ft/ 71.1 sq m