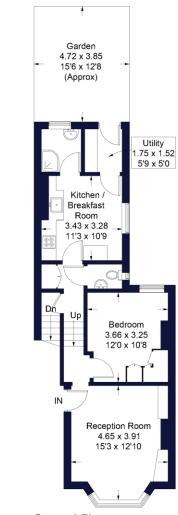

## Accommodation

Reception Room, Study, Fully Fitted Kitchen/Dining Room, Snug, Double Bedroom, Shower Room, Utility, Separate WC, Communal Gardens **Share of Freehold** 

Internal area

Approximate gross internal area: Total 765 sq ft/ 71.1 sq m

## Winkworth

Approximate Gross Internal Area = 71.1 sq m / 765 sq ft

**Lower Ground Floor** 

Study

5.00 x 3.45

16'5 x 11'4

**Ground Floor** 

Illustration for identification purposes only, measurements are approximate, not to scale. FloorplansUsketch.com © 2018 (ID432620)