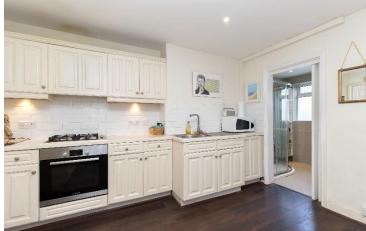

Ground Floor Flat, 50 Cromford Road, Putney, London, SW18 1NX

A charming ground floor one bedroom apartment, located in this very popular convenient East Putney location.

The ground floor property boasts a wealth of period features and benefits from direct access to a shared garden to the rear (The rear garden is shared with the top floor apartment). On entering the property, the generous reception room is immediately accessed, leading to the hallway. Through the hallway, there is a spacious double bedroom, boasting southerly aspects and side garden views, complemented with a fully fitted kitchen/dining room, shower room, separate utility room and WC. The property additionally benefits from a sizable, converted multi-functional basement to the lower ground floor, which can be used as either a snug, TV room or as a study/guest bedroom.

## Accommodation

Reception Room, Study, Fully Fitted Kitchen/Dining Room, Snug, Double Bedroom, Shower Room, Utility, Separate WC, Communal Gardens **Share of Freehold** 

Internal area

Approximate gross internal area: Total 765 sq ft/ 71.1 sq m