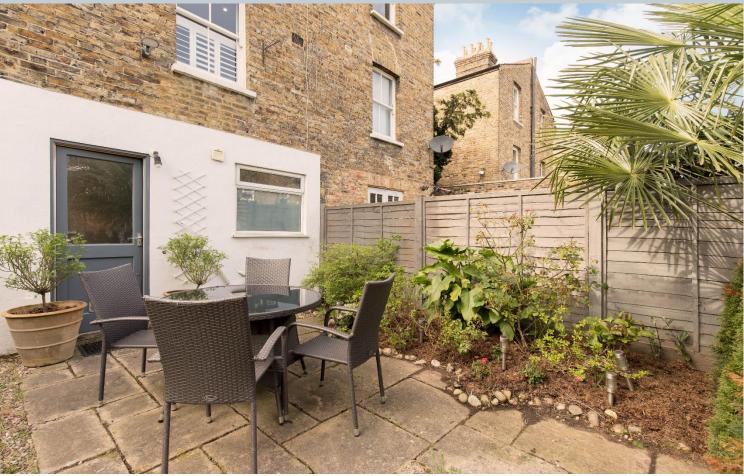

Ground Floor Flat, 50 Cromford Road, Putney, London, SW18 1NX

A charming ground floor one bedroom apartment, located in this very popular convenient East Putney location.

The ground floor property boasts a wealth of period features and benefits from direct access to a shared garden to the rear (The rear garden is shared with the top floor apartment). On entering the property, the generous reception room is immediately accessed, leading to the hallway. Through the hallway, there is a spacious double bedroom, boasting southerly aspects and side garden views, complemented with a fully fitted kitchen/dining room, shower room, separate utility room and WC. The property additionally benefits from a sizable, converted multi-functional basement to the lower ground floor, which can be used as either a snug, TV room or as a study/guest bedroom.