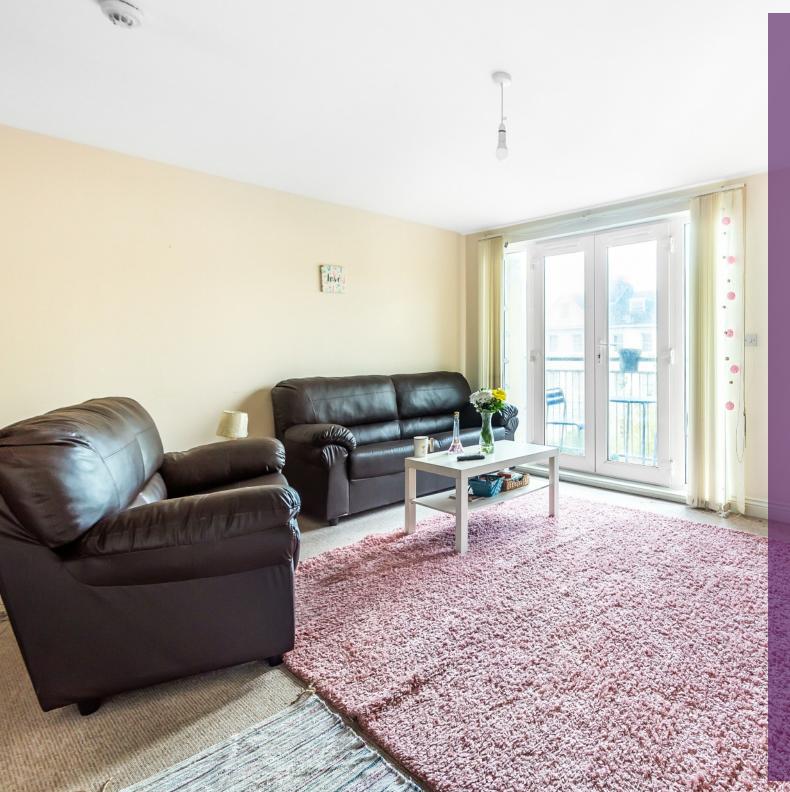

## The Apartment:

The apartment is located on the third floor and accessed either by a lift or staircase. The property offers two double bedrooms, en-suite shower room and family bathroom. The living/dining room is spacious with access to a balcony. The kitchen offers fitted units and some appliances.