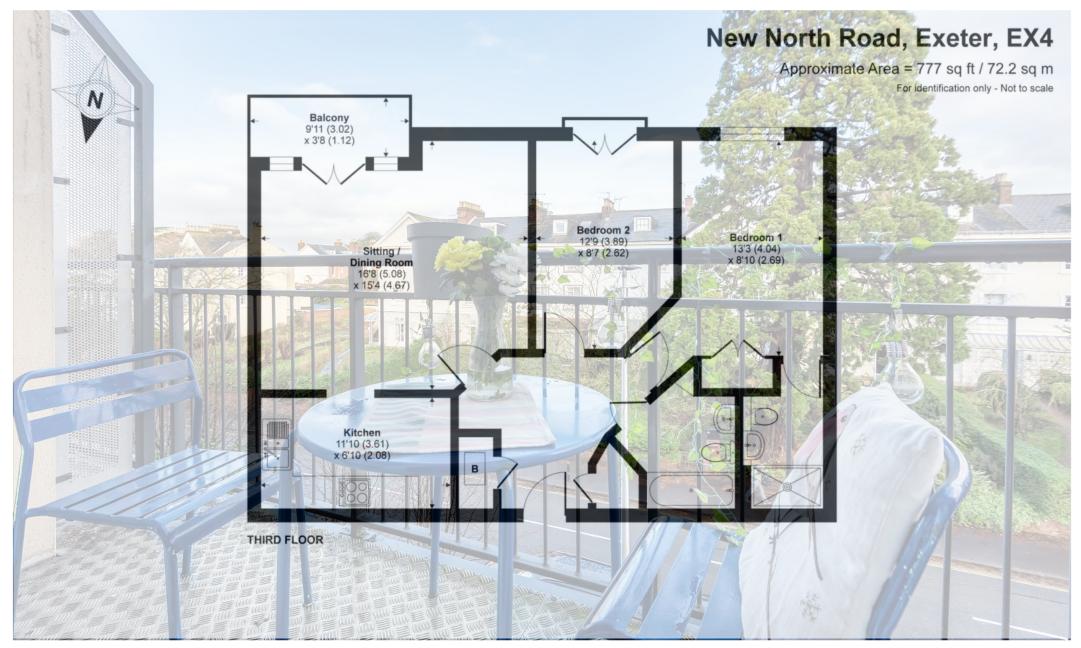

## The Apartment:

The apartment is located on the third floor and accessed either by a lift or staircase. The property offers two double bedrooms, en-suite shower room and family bathroom. The living/dining room is spacious with access to a balcony. The kitchen offers fitted units and some appliances.

#### Outside:

Well maintained communal grounds with areas of lawn and patio areas, ideal for those sunny days to sit out and enjoy the weather. In addition to the grounds are open air residential parking and underground secure parking. The property also offers a lovely balcony overlooking the local residential area.