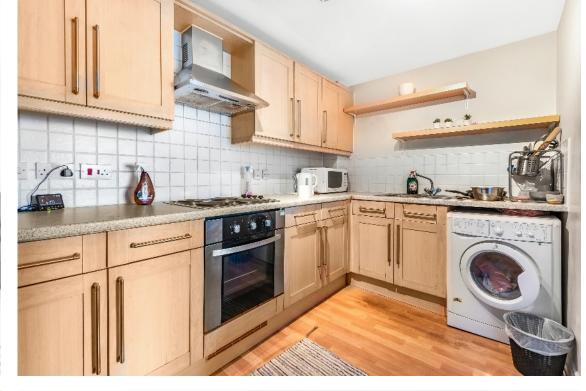

## The Apartment:

The apartment is located on the third floor and accessed either by a lift or staircase. The property offers two double bedrooms, en-suite shower room and family bathroom. The living/dining room is spacious with access to a balcony. The kitchen offers fitted units and some appliances.