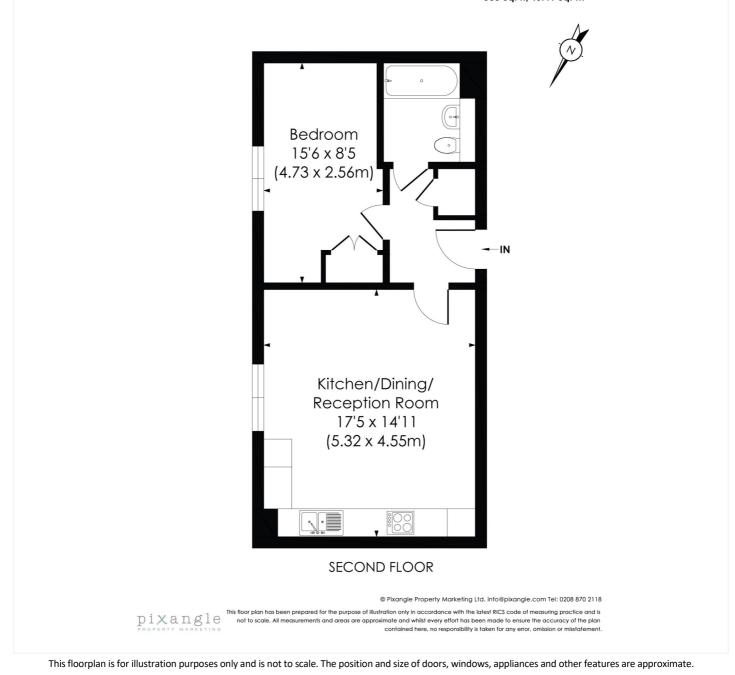

#### ST GEORGE GROVE, SW17

Approx. Gross Internal Floor Area 500 Sq. ft/46.41 Sq. m

Tooting | 020 8767 5221 | tooting@winkworth.co.uk

for every step...