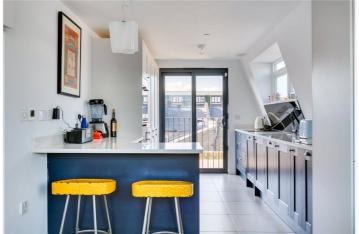

for every step...

You enter on the first floor which comprises the master bedroom benefiting from built-in storage, a Juliet balcony and an ensuite shower-room. There is a further double bedroom, which also benefits from built-in wardrobes and is served by a second shower-room. The beautiful and spacious reception room has solid wooden flooring and large French windows with plantation shutters. There are steps leading up to the gorgeous mezzanine level which comprises the stunning open-plan kitchen and dining area. The kitchen has been stylishly refurbished and boasts top of the range appliances.