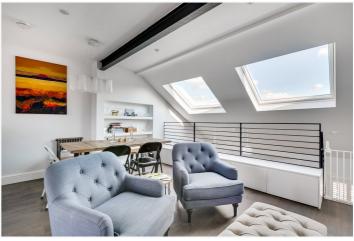

for every step...

You enter on the first floor which comprises the master bedroom benefiting from built-in storage, a Juliet balcony and an ensuite shower-room. There is a further double bedroom, which also benefits from built-in wardrobes and is served by a second shower-room. The beautiful and spacious reception room has solid wooden flooring and large French windows with plantation shutters. There are steps leading up to the gorgeous mezzanine level which comprises the stunning open-plan kitchen and dining area. The kitchen has been stylishly refurbished and boasts top of the range appliances.