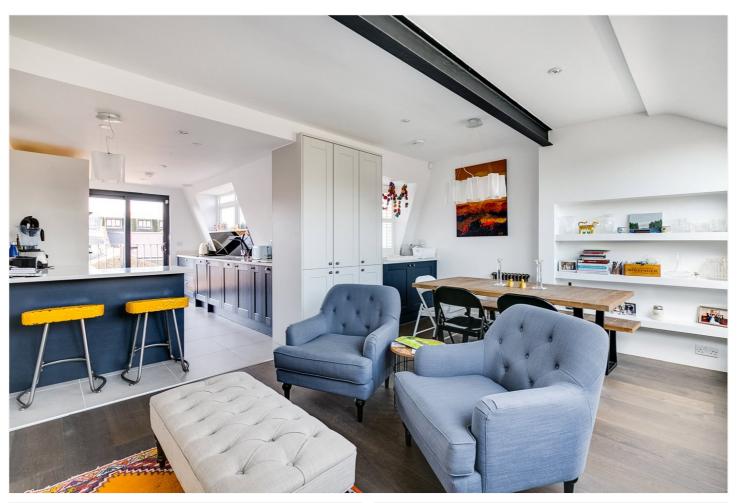

for every step...

You enter on the first floor which comprises the master bedroom benefiting from built-in storage, a Juliet balcony and an ensuite shower-room. There is a further double bedroom, which also benefits from built-in wardrobes and is served by a second shower-room. The beautiful and spacious reception room has solid wooden flooring and large French windows with plantation shutters. There are steps leading up to the gorgeous mezzanine level which comprises the stunning open-plan kitchen and dining area. The kitchen has been stylishly refurbished and boasts top of the range appliances.

The flat is flooded with natural light throughout and would make the perfect home for a couple, small family or single occupant looking for a little extra space.

The property is located on Petley Road close to the famous River Cafe restaurant. It is well located for Hammersmith Broadway (District and Piccadilly Lines) which can be accessed along the Thames Path. All the facilities of Fulham are also close by.