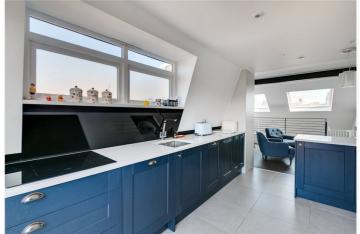

for every step...

You enter on the first floor which comprises the master bedroom benefiting from built-in storage, a Juliet balcony and an ensuite shower-room. There is a further double bedroom, which also benefits from built-in wardrobes and is served by a second shower-room. The beautiful and spacious reception room has solid wooden flooring and large French windows with plantation shutters. There are steps leading up to the gorgeous mezzanine level which comprises the stunning open-plan kitchen and dining area. The kitchen has been stylishly refurbished and boasts top of the range appliances.