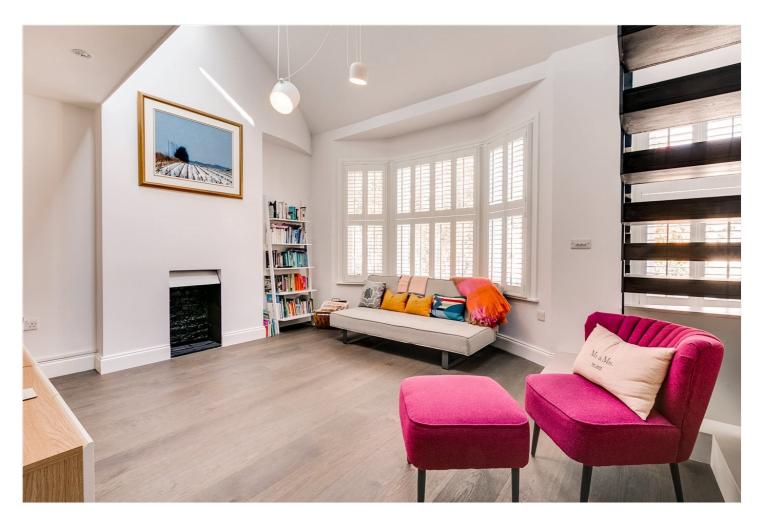

for every step...

You enter on the first floor which comprises the master bedroom benefiting from built-in storage, a Juliet balcony and an ensuite shower-room. There is a further double bedroom, which also benefits from built-in wardrobes and is served by a second shower-room. The beautiful and spacious reception room has solid wooden flooring and large French windows with plantation shutters. There are steps leading up to the gorgeous mezzanine level which comprises the stunning open-plan kitchen and dining area. The kitchen has been stylishly refurbished and boasts top of the range appliances.

The flat is flooded with natural light throughout and would make the perfect home for a couple, small family or single occupant looking for a little extra space.

The property is located on Petley Road close to the famous River Cafe restaurant. It is well located for Hammersmith Broadway (District and Piccadilly Lines) which can be accessed along the Thames Path. All the facilities of Fulham are also close by.