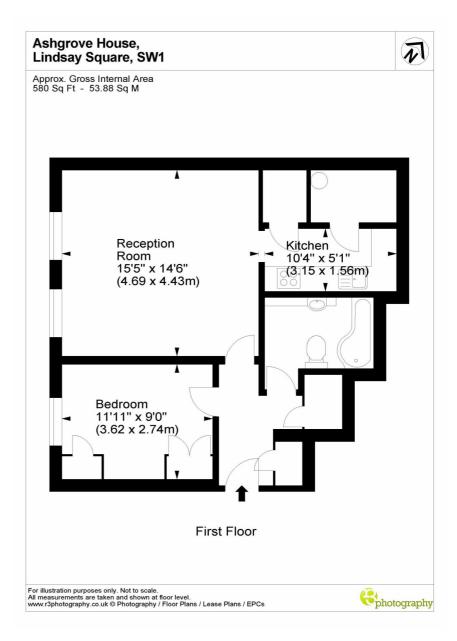

### AT A GLANCE

- One Double Bedroom
- Large, Bright Reception Room
- Separate Modern Kitchen
- Underground Parking Space
- 24h Porter

The apartment is on the 1st floor and can be accessed via the communal staircase or lift. The windows in the large reception room, as well as those in the double bedroom, face South West and let in fantastic light. The separate kitchen is also a great size and there is a smart modern bathroom.