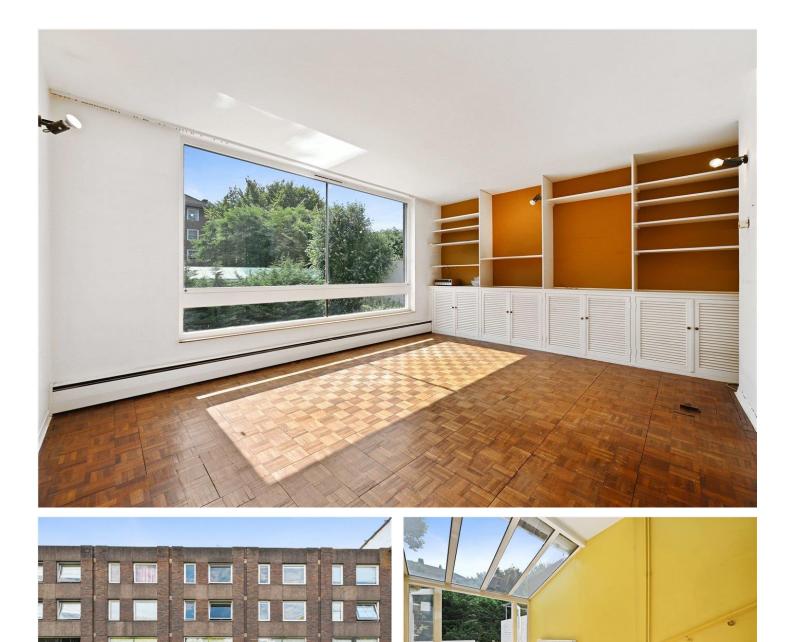

#### **DESCRIPTION:**

This wonderful house, while in need of complete modernisation, offers a fantastic opportunity to create a stylish home in this sought after location. The accommodation extends to 1,265 sq.ft which includes the garage. Entered on the raised ground floor, the hallway with a guest w.c. leads to the split-level kitchen and dining room with French doors to the private garden which in turn leads to a communal garden. The reception room is on the first floor, the principal bedroom with ensuite bathroom on the second floor, while on the third are two further bedrooms and bathroom. The garage is located on the lower ground floor and can also be accessed internally, there is off street parking to the front of the garage.