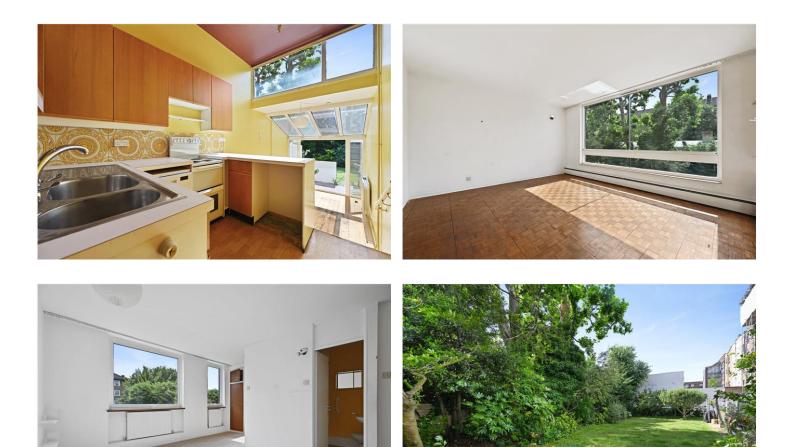

#### **DESCRIPTION:**

This wonderful house, while in need of complete modernisation, offers a fantastic opportunity to create a stylish home in this sought after location. The accommodation extends to 1,265 sq.ft which includes the garage. Entered on the raised ground floor, the hallway with a guest w.c. leads to the split-level kitchen and dining room with French doors to the private garden which in turn leads to a communal garden. The reception room is on the first floor, the principal bedroom with ensuite bathroom on the second floor, while on the third are two further bedrooms and bathroom. The garage is located on the lower ground floor and can also be accessed internally, there is off street parking to the front of the garage.