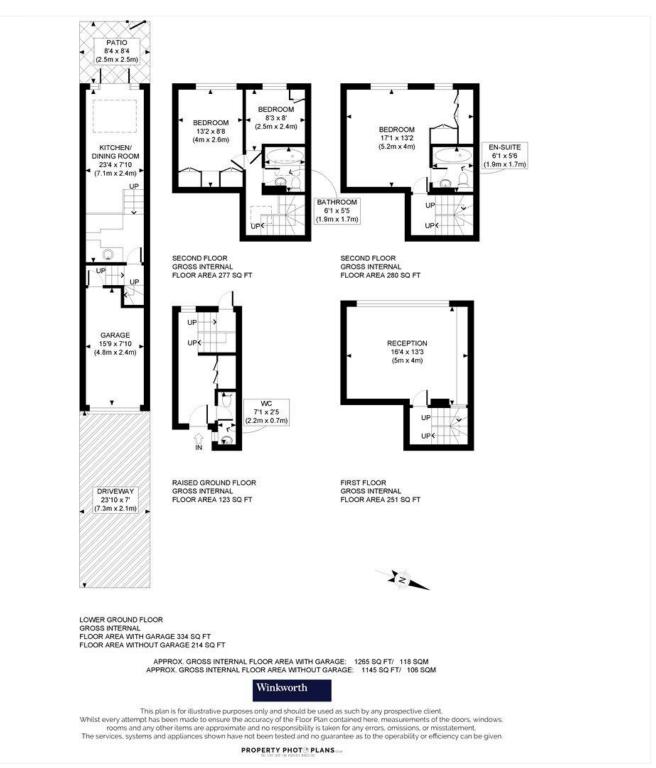

This floorplan is for illustration purposes only and is not to scale. The position and size of doors, windows, appliances and other features are approximate.

Tenure: Share of Freehold

Term: 92 year and 6 months

Service Charge: £0 per annum

Ground Rent: £ 0 Annually (subject to increase)

Council Tax Band: G (RBKC)

Where no figures are shown, we have been unable to ascertain the information. All figures that are shown were correct at the time of printing.