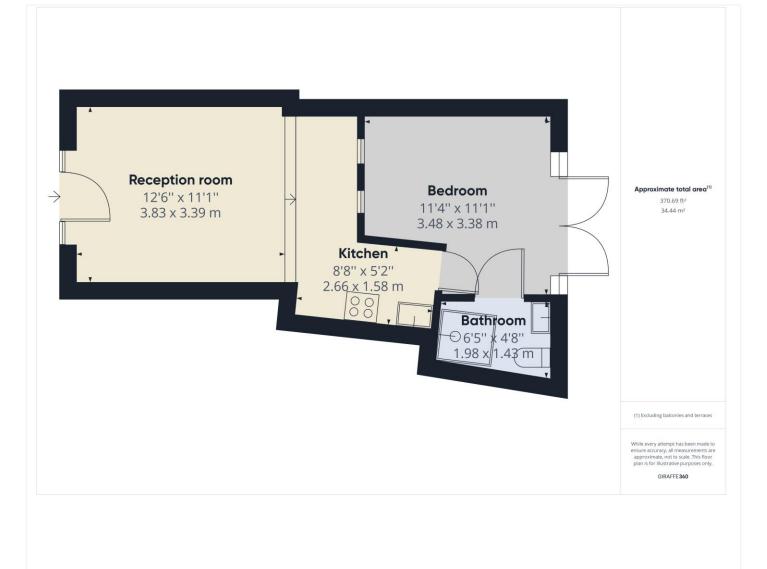

#### **AT A GLANCE**

- Ground floor
- Open plan living area
- Double bedroom
- Communal Courtyard garden
- No parking
- Council tax band B

This floorplan is for illustration purposes only and is not to scale. The position and size of doors, windows, appliances and other features are approximate.