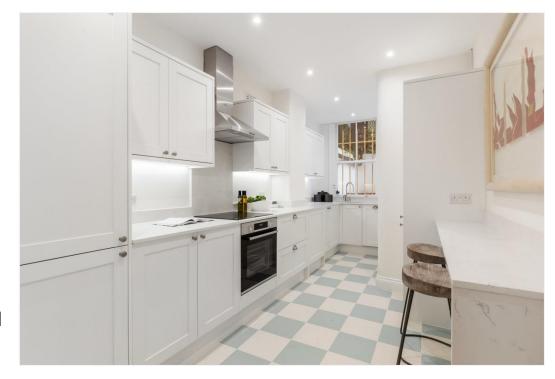

This spacious flat extends to 989sq/ft (91sq/m) of well-arranged and thoughtfully designed accommodation that has been the subject of an intensive programme of refurbishment including new wiring and new plumbing throughout. Of particular mention is the large South facing reception room with two large sash windows and set of French doors that lead to a split-level full width patio that offers 270sq/ft of outside space with an ideal orientation. Two double bedrooms are served by an impressive family bathroom that has been kitted out with Fired Earth tiles and sanitary ware. Further to this there is a cleverly designed guest WC, as well as ample storage throughout the flat that is ideally accessed from the ground floor within the building.

**PRICE:** £1,100,000 Subjec to Contract

**TENURE:** Share of Freehold

**LOCAL AUTHORITY:** The Royal Borough of Kensington & Chelsea

**COUNCIL TAX BAND:** Band F

**SERVICE CHARGE:** £1,200 per annum

- Ground floor entrance
- Kitchen with breakfast bar
- Large reception room
- Two bedrooms