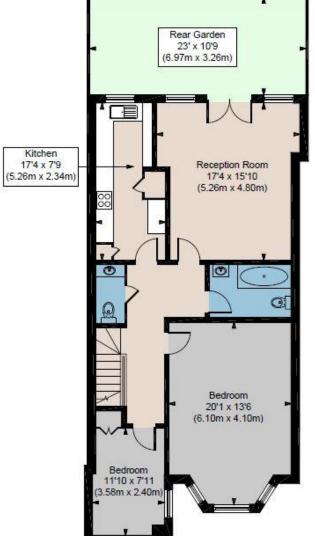

## **BRECHIN PLACE SW7**

APPROX. GROSS INTERNAL AREA \* 989 Ft 2 - 91.88 M 2

Illustration For Identification Only, Not to Scale All Calculations include Any/All Areas Under 1.5m Head Height.

\* As Defined by RICS - Code of Measuring Practice

LOWER GROUND FLOOR

Floorplan is for illustrative purposes only and is not to scale.
Every attempt has been made to ensure the accuracy of the floorplan shown, however all measurements, fixtures, fittings and data shown are an approximate interpretation for illustrative purposes only.
Liability for errors, omissions or mis-statement through negligence or otherwise is hereby excluded.