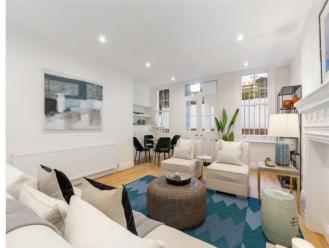

## Flat 1, 21 Brechin Place,

London, SW7 4QD

A fabulous two bedroom flat with a private patio garden on the lower ground floor of this mid-terrace South facing period conversion that is ideally situated north of the Old Brompton Road close to the many amenities of both Gloucester Road and South Kensington.

This spacious flat extends to 989sq/ft (91sq/m) of well-arranged and thoughtfully designed accommodation that has been the subject of an intensive programme of refurbishment including new wiring and new plumbing throughout. Of particular mention is the large South facing reception room with two large sash windows and set of French doors that lead to a split-level full width patio that offers 270sq/ft of outside space with an ideal orientation. Two double bedrooms are served by an impressive family bathroom that has been kitted out with Fired Earth tiles and sanitary ware. Further to this there is a cleverly designed guest WC, as well as ample storage throughout the flat that is ideally accessed from the ground floor within the building.