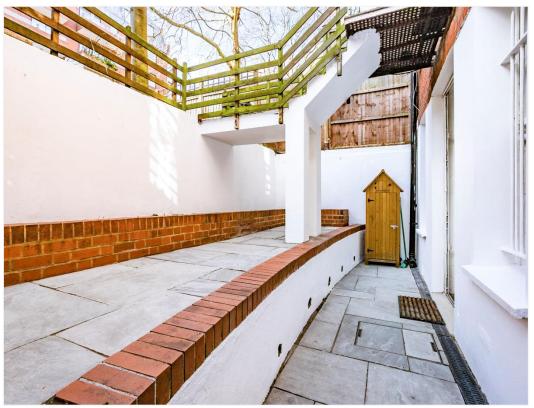

This spacious flat extends to 989sq/ft (91sq/m) of well-arranged and thoughtfully designed accommodation that has been the subject of an intensive programme of refurbishment including new wiring and new plumbing throughout. Of particular mention is the large South facing reception room with two large sash windows and set of French doors that lead to a split-level full width patio that offers 270sq/ft of outside space with an ideal orientation. Two double bedrooms are served by an impressive family bathroom that has been kitted out with Fired Earth tiles and sanitary ware. Further to this there is a cleverly designed guest WC, as well as ample storage throughout the flat that is ideally accessed from the ground floor within the building.