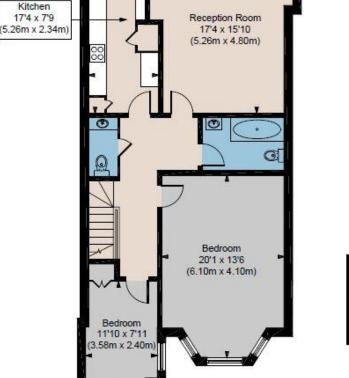

## **BRECHIN PLACE SW7**

APPROX. GROSS INTERNAL AREA \* 989 Ft 2 - 91.88 M 2

Illustration For Identification Only, Not to Scale All Calculations include Any/All Areas Under 1.5m Head Height.

\* As Defined by RICS - Code of Measuring Practice

**GROUND FLOOR** 

This floorplan is for illustration purposes only and is not to scale. The position and size of doors, windows, appliances and other features are approximate

South Kensington Sales | 020 7373 5052 southkensington@winkworth.co.uk