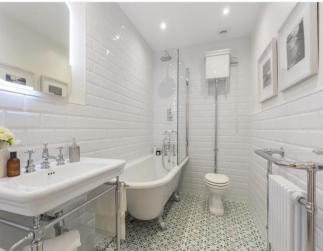

This spacious flat extends to 989sq/ft (91sq/m) of well-arranged and thoughtfully designed accommodation that has been the subject of an intensive programme of refurbishment including new wiring and new plumbing throughout. Of particular mention is the large South facing reception room with two large sash windows and set of French doors that lead to a split-level full width patio that offers 270sq/ft of outside space with an ideal orientation. Two double bedrooms are served by an impressive family bathroom that has been kitted out with Fired Earth tiles and sanitary ware. Further to this there is a cleverly designed guest WC, as well as ample storage throughout the flat that is ideally accessed from the ground floor within the building.