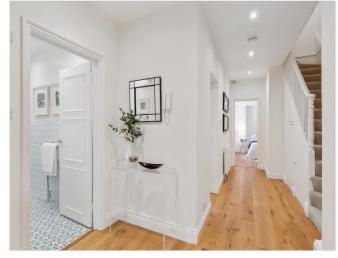

This spacious flat extends to 989sq/ft (91sq/m) of well-arranged and thoughtfully designed accommodation that has been the subject of an intensive programme of refurbishment including new wiring and new plumbing throughout. Of particular mention is the large South facing reception room with two large sash windows and set of French doors that lead to a split-level full width patio that offers 270sq/ft of outside space with an ideal orientation. Two double bedrooms are served by an impressive family bathroom that has been kitted out with Fired Earth tiles and sanitary ware. Further to this there is a cleverly designed guest WC, as well as ample storage throughout the flat that is ideally accessed from the ground floor within the building.