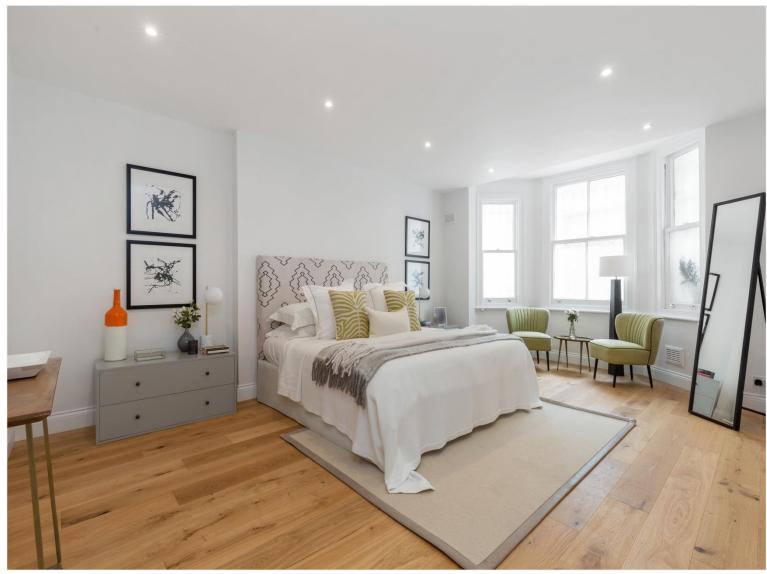

This spacious flat extends to 989sq/ft (91sq/m) of well-arranged and thoughtfully designed accommodation that has been the subject of an intensive programme of refurbishment including new wiring and new plumbing throughout. Of particular mention is the large South facing reception room with two large sash windows and set of French doors that lead to a split-level full width patio that offers 270sq/ft of outside space with an ideal orientation. Two double bedrooms are served by an impressive family bathroom that has been kitted out with Fired Earth tiles and sanitary ware. Further to this there is a cleverly designed guest WC, as well as ample storage throughout the flat that is ideally accessed from the ground floor within the building.

**PRICE:** £1,100,000 Subjec to Contract

**TENURE:** Share of Freehold

**LOCAL AUTHORITY:** The Royal Borough of Kensington & Chelsea

**COUNCIL TAX BAND:** Band F

**SERVICE CHARGE:** £1,200 per annum

- Ground floor entrance
- Kitchen with breakfast bar
- Large reception room
- Two bedrooms