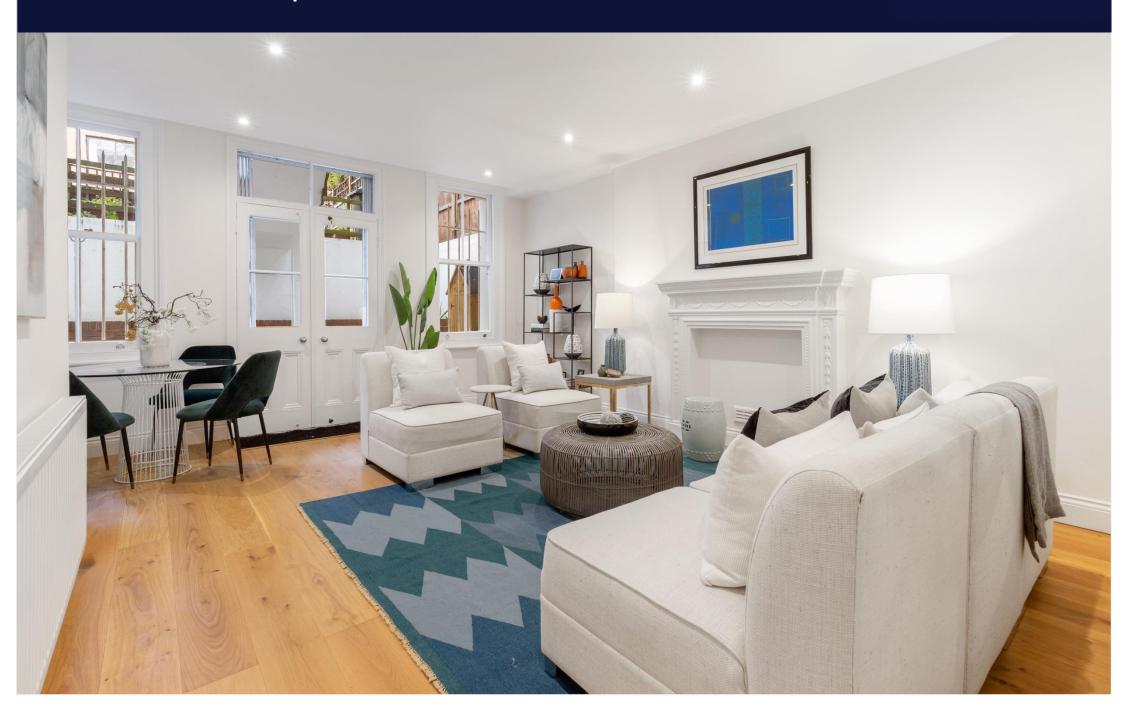

## Flat 1, 21 Brechin Place,

London, SW7 4QD

A fabulous two bedroom flat with a private patio garden on the lower ground floor of this mid-terrace South facing period conversion that is ideally situated north of the Old Brompton Road close to the many amenities of both Gloucester Road and South Kensington.

This spacious flat extends to 989sq/ft (91sq/m) of well-arranged and thoughtfully designed accommodation that has been the subject of an intensive programme of refurbishment including new wiring and new plumbing throughout. Of particular mention is the large South facing reception room with two large sash windows and set of French doors that lead to a split-level full width patio that offers 270sq/ft of outside space with an ideal orientation. Two double bedrooms are served by an impressive family bathroom that has been kitted out with Fired Earth tiles and sanitary ware. Further to this there is a cleverly designed guest WC, as well as ample storage throughout the flat that is ideally accessed from the ground floor within the building.