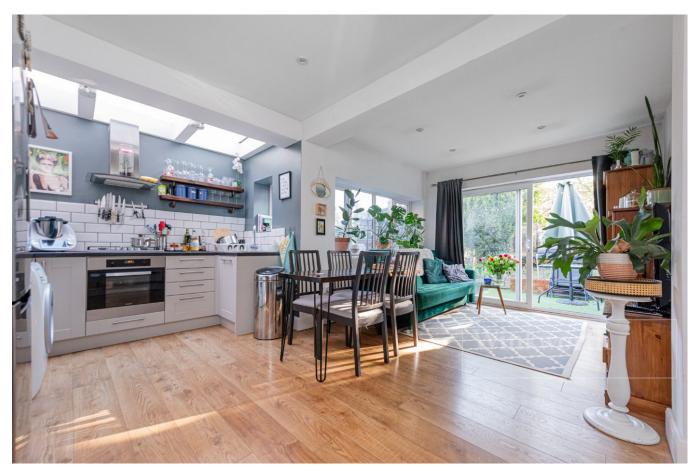

## **DESCRIPTION:**

A lovely flat that has been extended to create a bright and spacious open plan kitchen and reception area, providing direct access on to the garden. As the garden is south facing, it is a great sun trap. Additionally, there are two generous sized double bedrooms and modern three piece bathroom suite.

The property is offered with no-upper chain.

Viewing comes highly recommended.

Winkworth

Total Area: 58.6 m² ... 631 ft² (excluding garden) All measurements are approximate and for display purposes only

This floorplan is for illustration purposes only and is not to scale. The position and size of doors, windows, appliances and other features are approximate.