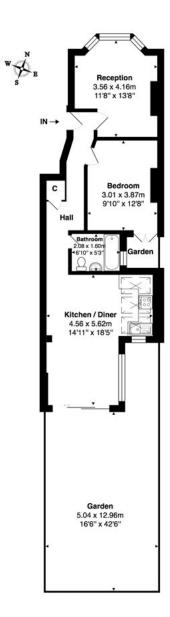

The property is offered with no-upper chain.

Viewing comes highly recommended.

Winkworth

Total Area: 58.6 m² ... 631 ft² (excluding garden) All measurements are approximate and for display purposes only

This floorplan is for illustration purposes only and is not to scale. The position and size of doors, windows, appliances and other features are approximate.