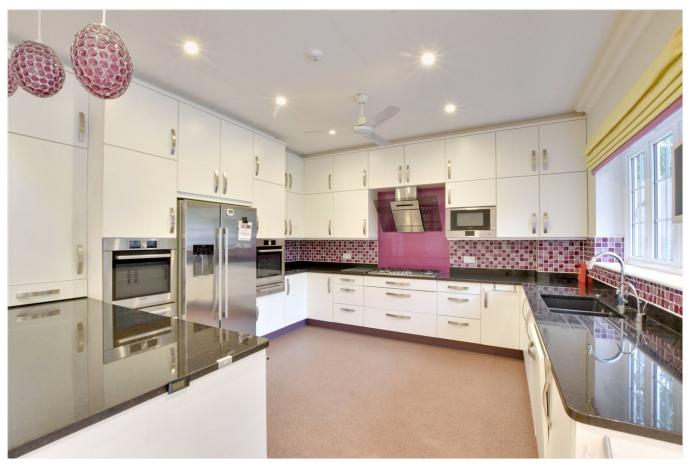

To the ground floor is a spacious open-plan kitchen come family room with bi-fold doors allowing access to the garden. There is a separate reception room which could equally be used as a dining room in equal measure and a bedroom with an en-suite wet room and another WC.