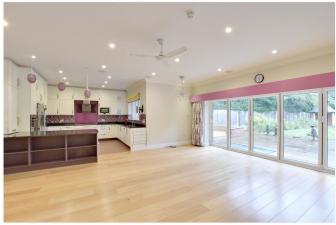

To the ground floor is a spacious open-plan kitchen come family room with bi-fold doors allowing access to the garden. There is a separate reception room which could equally be used as a dining room in equal measure and a bedroom with an en-suite wet room and another WC.