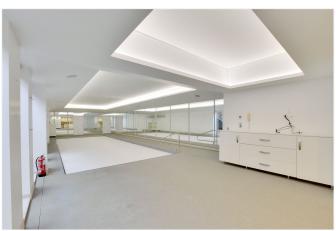

The lower ground floor houses the indoor (heated) swimming pool complimented by a shower room and steam room, with another reception room that could be ideal for an indoor gym or cinema room. The lower ground floor has its own external entrance with access to additional storage rooms.