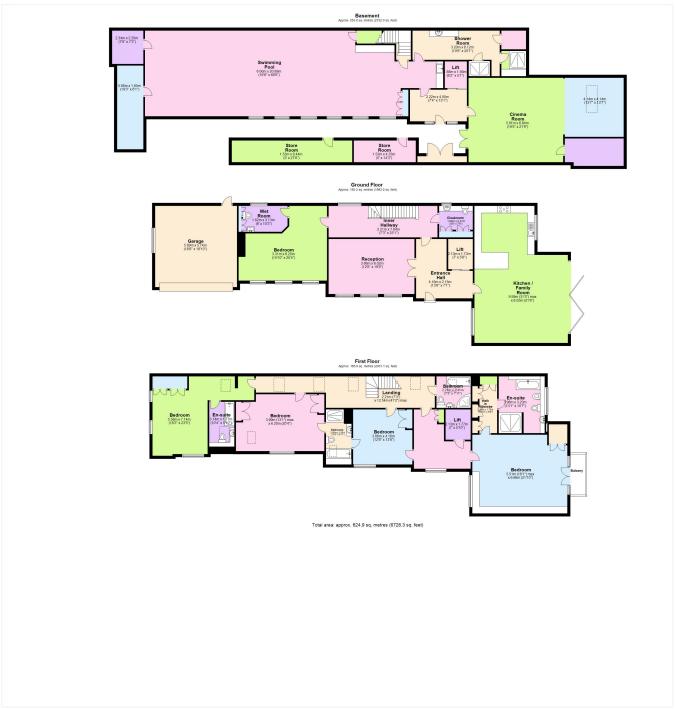

## **AT A GLANCE**

- Electronic Entrance Gate
- Indoor Swimming Pool
- Double Garage
- Prestigious Location
- Over 6,500sqft
- EPC: B

This floorplan is for illustration purposes only and is not to scale. The position and size of doors, windows, appliances and other features are approximate.