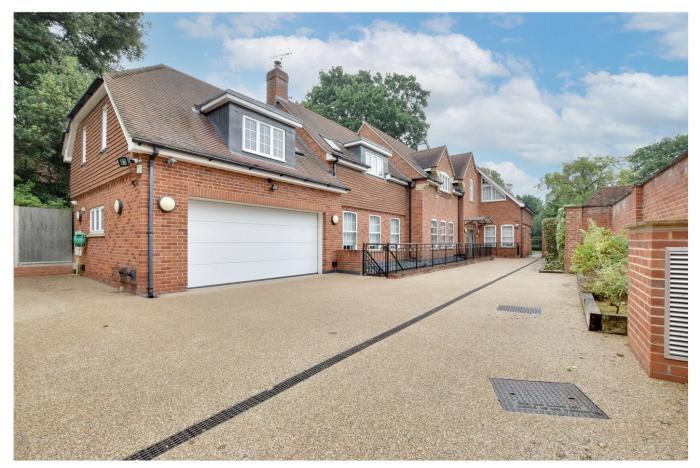

KEMNAL ROAD, BR7
OIRO £1,900,000 FREEHOLD

CHAIN FREE! INTRODUCING TO THE MARKET THIS DECEPTIVELY LARGE 5-BEDROOM DETACHED HOUSE MEASURING OVER 6,500SQFT ACROSS THREE FLOORS OFFERING PLENTY OF VERSATILITY AND BEING SET ON ONE OF CHISLEHURST'S MOST PRESTIGIOUS ROADS BEING WITHIN EASY REACH OF THE HIGH STREET AND ROYAL PARADE.

## **DESCRIPTION:**

The property is set behind an electronically controlled gate with an intercom system immediately offering plenty of parking for multiple cars onto the resin-bound driveway with the added benefit of having a double garage. As you enter you are immediately greeted by a lift in the entrance which offers accessibility across all three floors.