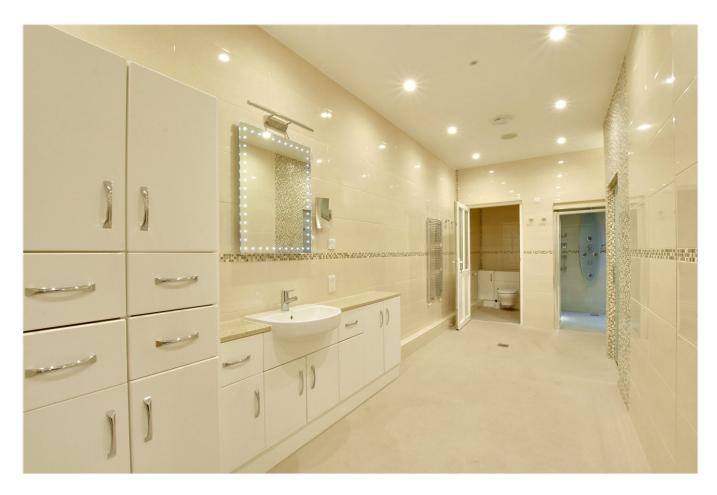

To the ground floor is a spacious open-plan kitchen come family room with bi-fold doors allowing access to the garden. There is a separate reception room which could equally be used as a dining room in equal measure and a bedroom with an en-suite wet room and another WC.

On the first floor, there are four well-proportioned bedrooms all offering access to an en-suite and having some capacity of built-in wardrobes/storage space. The master bedroom has an idyllic walk-in wardrobe giving access to the en-suite and having the added benefit of a balcony overlooking the easterly-facing garden.