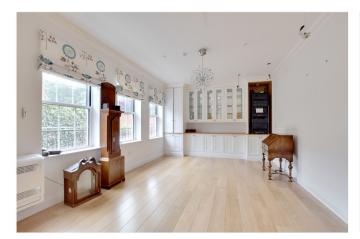

To the ground floor is a spacious open-plan kitchen come family room with bi-fold doors allowing access to the garden. There is a separate reception room which could equally be used as a dining room in equal measure and a bedroom with an en-suite wet room and another WC.