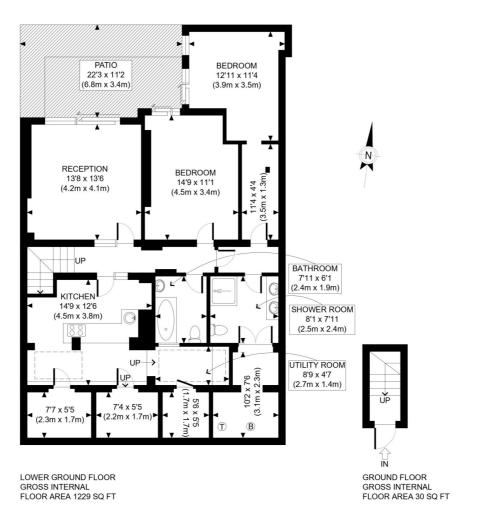

## **NEAREST PUBLIC TRANSPORT:**

Notting Hill Gate | Holland Park | High Street Kensington

APPROX. GROSS INTERNAL FLOOR AREA: 1259 SQ FT/ 117 SQM

## Winkworth

This plan is for illustrative purposes only and should be used as such by any prospective client.

Whilst every attempt has been made to ensure the accuracy of the Floor Plan contained here, measurements of the doors, windows, rooms and any other items are approximate and no responsibility is taken for any errors, omissions, or misstatement.

The services, systems and appliances shown have not been tested and no guarantee as to the operability or efficiency can be given.

PROPERTY PHOT PLANS

This floorplan is for illustration purposes only and is not to scale. The position and size of doors, windows, appliances and other features are approximate.