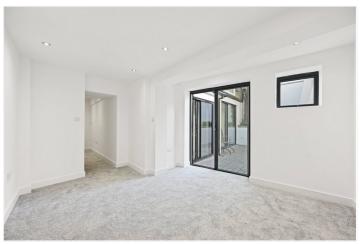

## **DESCRIPTION:**

A large (1258 sq ft/117 sq m) and refurbished two bedroom flat with patio garden. The flat has its own front door down to the accommodation which consists of a reception room with sliding glazed doors to patio garden, a kitchen/breakfast room with separate utility room, principal bedroom with en suite shower room, further double bedroom and bathroom. The flat has ample storage.

## **ACCOMMODATION:**

Private Entrance | Reception Room | Kitchen/Breakfast Room | Principal Bedroom With En Suite Shower Room | Second Double Bedroom | Bathroom | Ample Storage | Rear Patio Garden