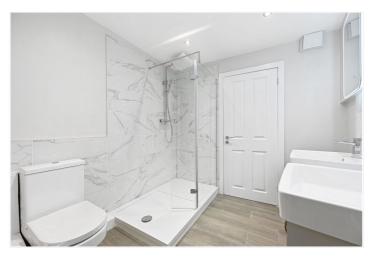

## **DESCRIPTION:**

A large (1258 sq ft/117 sq m) and refurbished two bedroom flat with patio garden. The flat has its own front door down to the accommodation which consists of a reception room with sliding glazed doors to patio garden, a kitchen/breakfast room with separate utility room, principal bedroom with en suite shower room, further double bedroom and bathroom. The flat has ample storage.

## **ACCOMMODATION:**

Private Entrance | Reception Room | Kitchen/Breakfast Room | Principal Bedroom With En Suite Shower Room | Second Double Bedroom | Bathroom | Ample Storage | Rear Patio Garden