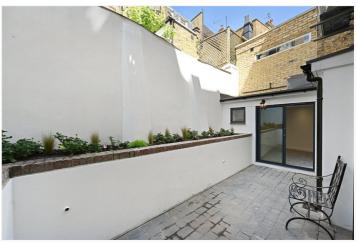

## **DESCRIPTION:**

A large (1258 sq ft/117 sq m) and refurbished two bedroom flat with patio garden. The flat has its own front door down to the accommodation which consists of a reception room with sliding glazed doors to patio garden, a kitchen/breakfast room with separate utility room, principal bedroom with en suite shower room, further double bedroom and bathroom. The flat has ample storage.

## **ACCOMMODATION:**

Private Entrance | Reception Room | Kitchen/Breakfast Room | Principal Bedroom With En Suite Shower Room | Second Double Bedroom | Bathroom | Ample Storage | Rear Patio Garden