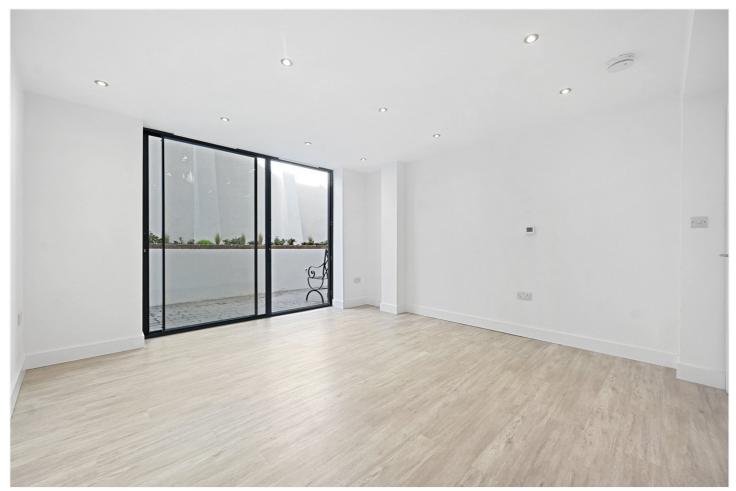

## **DESCRIPTION:**

A large (1258 sq ft/117 sq m) and refurbished two bedroom flat with patio garden. The flat has its own front door down to the accommodation which consists of a reception room with sliding glazed doors to patio garden, a kitchen/breakfast room with separate utility room, principal bedroom with en suite shower room, further double bedroom and bathroom. The flat has ample storage.

## **ACCOMMODATION:**

Private Entrance | Reception Room | Kitchen/Breakfast Room | Principal Bedroom With En Suite Shower Room | Second Double Bedroom | Bathroom | Ample Storage | Rear Patio Garden