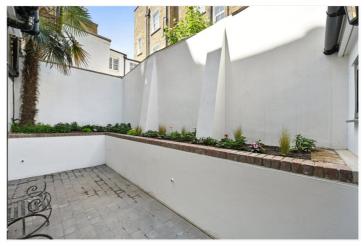

## **DESCRIPTION:**

A large (1258 sq ft/117 sq m) and refurbished two bedroom flat with patio garden. The flat has its own front door down to the accommodation which consists of a reception room with sliding glazed doors to patio garden, a kitchen/breakfast room with separate utility room, principal bedroom with en suite shower room, further double bedroom and bathroom. The flat has ample storage.

## **ACCOMMODATION:**

Private Entrance | Reception Room | Kitchen/Breakfast Room | Principal Bedroom With En Suite Shower Room | Second Double Bedroom | Bathroom | Ample Storage | Rear Patio Garden