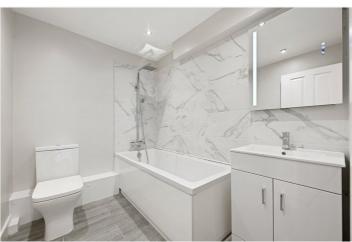

## **DESCRIPTION:**

A large (1258 sq ft/117 sq m) and refurbished two bedroom flat with patio garden. The flat has its own front door down to the accommodation which consists of a reception room with sliding glazed doors to patio garden, a kitchen/breakfast room with separate utility room, principal bedroom with en suite shower room, further double bedroom and bathroom. The flat has ample storage.

## **ACCOMMODATION:**

Private Entrance | Reception Room | Kitchen/Breakfast Room | Principal Bedroom With En Suite Shower Room | Second Double Bedroom | Bathroom | Ample Storage | Rear Patio Garden