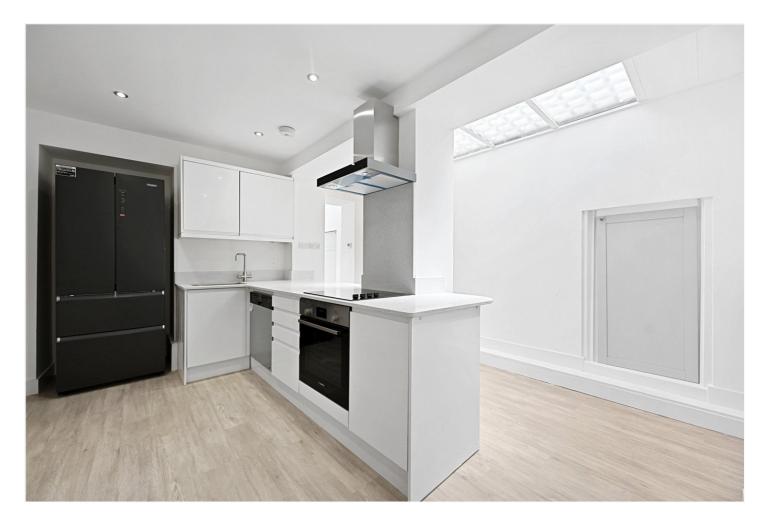

## **DESCRIPTION:**

A large (1258 sq ft/117 sq m) and refurbished two bedroom flat with patio garden. The flat has its own front door down to the accommodation which consists of a reception room with sliding glazed doors to patio garden, a kitchen/breakfast room with separate utility room, principal bedroom with en suite shower room, further double bedroom and bathroom. The flat has ample storage.

## **ACCOMMODATION:**

Private Entrance | Reception Room | Kitchen/Breakfast Room | Principal Bedroom With En Suite Shower Room | Second Double Bedroom | Bathroom | Ample Storage | Rear Patio Garden