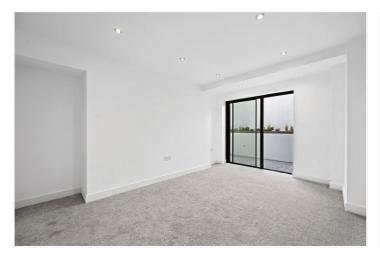

## **DESCRIPTION:**

A large (1258 sq ft/117 sq m) and refurbished two bedroom flat with patio garden. The flat has its own front door down to the accommodation which consists of a reception room with sliding glazed doors to patio garden, a kitchen/breakfast room with separate utility room, principal bedroom with en suite shower room, further double bedroom and bathroom. The flat has ample storage.

## **ACCOMMODATION:**

Private Entrance | Reception Room | Kitchen/Breakfast Room | Principal Bedroom With En Suite Shower Room | Second Double Bedroom | Bathroom | Ample Storage | Rear Patio Garden