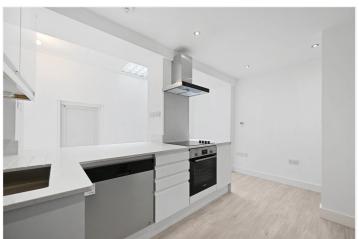

## **DESCRIPTION:**

A large (1258 sq ft/117 sq m) and refurbished two bedroom flat with patio garden. The flat has its own front door down to the accommodation which consists of a reception room with sliding glazed doors to patio garden, a kitchen/breakfast room with separate utility room, principal bedroom with en suite shower room, further double bedroom and bathroom. The flat has ample storage.

## **ACCOMMODATION:**

Private Entrance | Reception Room | Kitchen/Breakfast Room | Principal Bedroom With En Suite Shower Room | Second Double Bedroom | Bathroom | Ample Storage | Rear Patio Garden