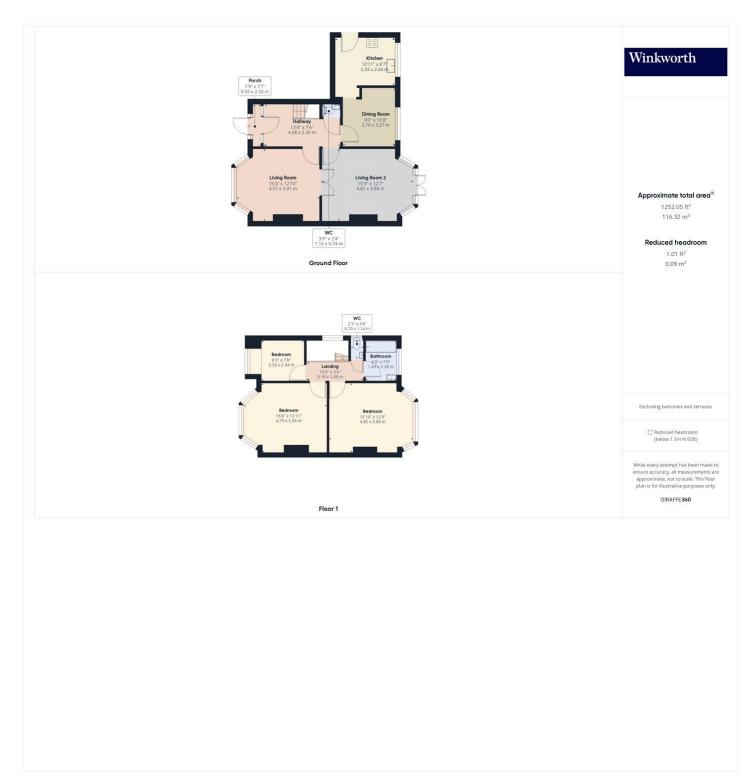

## Winkworth

winkworth.co.uk

See things differently

**DESCRIPTION:** Welcome to this charming THREE-BEDROOM, SEMI-DETACHED residence. As you enter, you're greeted by a spacious and inviting reception room, bathed in natural light from carefully placed windows. This room serves as the heart of the home, providing an ideal space for relaxation and entertaining. Adjacent to the reception room is a generous dining area, creating a seamless transition from living to dining. Through the dining area, you will find a well-appointed kitchen fully equipped with modern appliances and ample counter space. The ground floor also benefits from a practical WC. Moving upstairs, you'll discover THREE SPACIOUS BEDROOMS, with large windows in each bedroom that allow for plenty of natural light, creating a bright and airy atmosphere. In addition to the first floor, you have a family bathroom with a separate WC. Further benefits include a beautifully LANDSCAPED GARDEN, OFF-STREET PARKING, and a GARAGE. Ideally located close to local amenities, reputable schools, and vast transport links. Don't miss out on this wonderful opportunity to make this house your new home. Contact us now to arrange a viewing.

# Winkworth

See things differently

This floorplan is for illustration purposes only and is not to scale. The position and size of doors, windows, appliances and other features are approximate.

Kingsbury | 020 8204 0000 | kingsbury@winkworth.co.uk