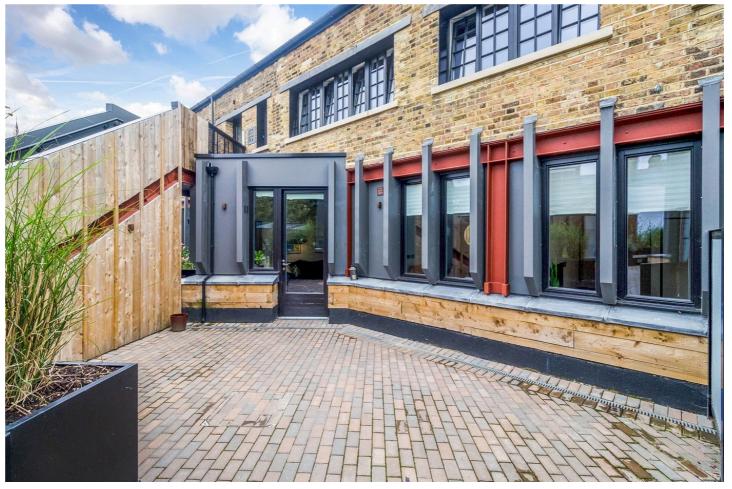

## **DESCRIPTION:**

A stunning, two double bedrooms, two-bathroom, ground floor apartment situated in this boutique development in Highbury, N5. Entering through the iron gates and then your own front door, you are welcomed into a spectacular, open plan living room kitchen with bespoke kitchen and solid, engineered wood flooring. Both bedrooms are genuine doubles and feature custom made inbuilt storage, while the master bedroom benefits from an en-suite bathroom. The property is completed with a modern family shower room and a southwest facing, private garden at the front of the apartment.

Legard Works opens from a gently sloping block paved lane, illuminated by a bespoke lighting design. The triangular site benefits from dramatic timber, plate glass and steel jutting extensions and abutments have been added to the original buildings. It is filled with striking intersecting angles and planes which are continued with the timber, steel and planted landscaping of the communal courtyard, which includes a water feature and seating niches. The outdoor areas of the ground floor apartments are boarded by mid height timber planters and steel gates. The properties themselves offer warehouse style features including industrial cast iron radiators, premium appliances and fittings, tiling and finishes. A communal locked bike storage, new build warranty and extremely reasonable service charge complete the development.