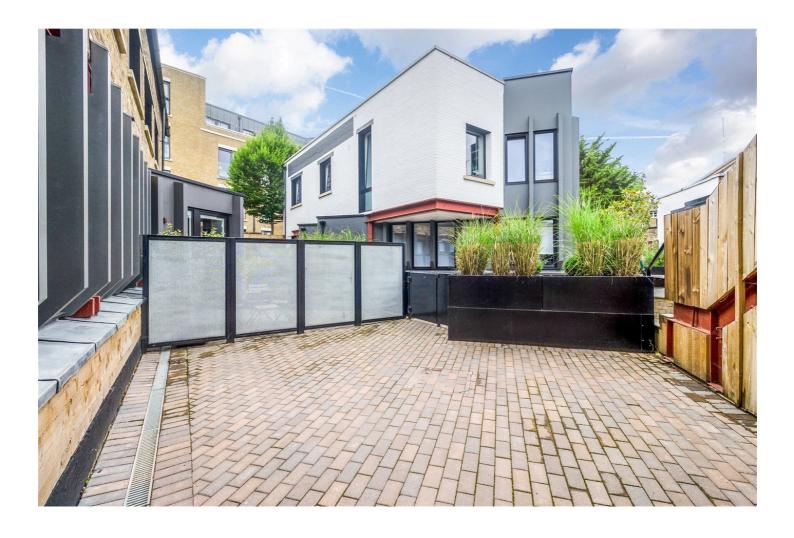

## **DESCRIPTION:**

A stunning, two double bedrooms, two-bathroom, ground floor apartment situated in this boutique development in Highbury, N5. Entering through the iron gates and then your own front door, you are welcomed into a spectacular, open plan living room kitchen with bespoke kitchen and solid, engineered wood flooring. Both bedrooms are genuine doubles and feature custom made inbuilt storage, while the master bedroom benefits from an en-suite bathroom. The property is completed with a modern family shower room and a southwest facing, private garden at the front of the apartment.

Legard Works opens from a gently sloping block paved lane, illuminated by a bespoke lighting design. The triangular site benefits from dramatic timber, plate glass and steel jutting extensions and abutments have been added to the original buildings. It is filled with striking intersecting angles and planes which are continued with the timber, steel and planted landscaping of the communal courtyard, which includes a water feature and seating niches. The outdoor areas of the ground floor apartments are boarded by mid height timber planters and steel gates. The properties themselves offer warehouse style features including industrial cast iron radiators, premium appliances and fittings, tiling and finishes. A communal locked bike storage, new build warranty and extremely reasonable service charge complete the development.