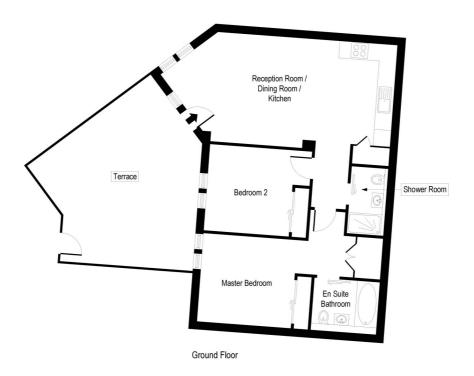

## Legard Road, London, N5

Approx. Gross Internal Floor Area 749.2 sq. ft / 69.60 sq. m

COMPLIANT WITH RICS CODE OF MEASURING PRACTICE Floorplan is for illustrative purposes only and is not to scale. Every attempt has been made to ensure the accuracy the floorplan shown, however all measurements, fatures, fittings and data shown are approximate interpretation for illustrative purposes only. Liability for errors, omissions on statement through nediglence or otherwise is hereby excluded.

This floorplan is for illustration purposes only and is not to scale. The position and size of doors, windows, appliances and other features are approximate.

Highbury | 0207 989 7000 | highbury@winkworth.co.uk