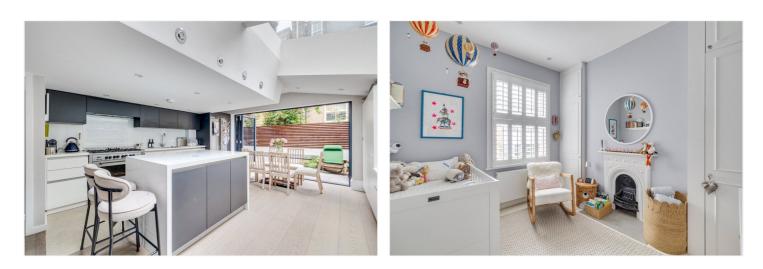

Upon entry, you're welcomed into a beautifully appointed double reception room featuring high ceilings, a grand bay window with plantation shutters, a period feature fireplace, and bespoke built-in cabinetry — the perfect space for entertaining or relaxing in style. There is a second sitting area which then flows seamlessly to the rear of the house, which extends into a spectacular open-plan kitchen/dining room, boasting a large central island, sleek integrated appliances, and extensive storage. Bi-folding glazed doors open fully to reveal a private, west-facing courtyard garden — a tranquil space for alfresco dining and outdoor living.