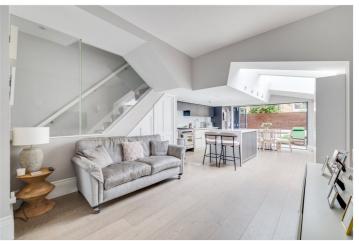

Upon entry, you're welcomed into a beautifully appointed double reception room featuring high ceilings, a grand bay window with plantation shutters, a period feature fireplace, and bespoke built-in cabinetry — the perfect space for entertaining or relaxing in style. There is a second sitting area which then flows seamlessly to the rear of the house, which extends into a spectacular open-plan kitchen/dining room, boasting a large central island, sleek integrated appliances, and extensive storage. Bi-folding glazed doors open fully to reveal a private, west-facing courtyard garden — a tranquil space for alfresco dining and outdoor living.