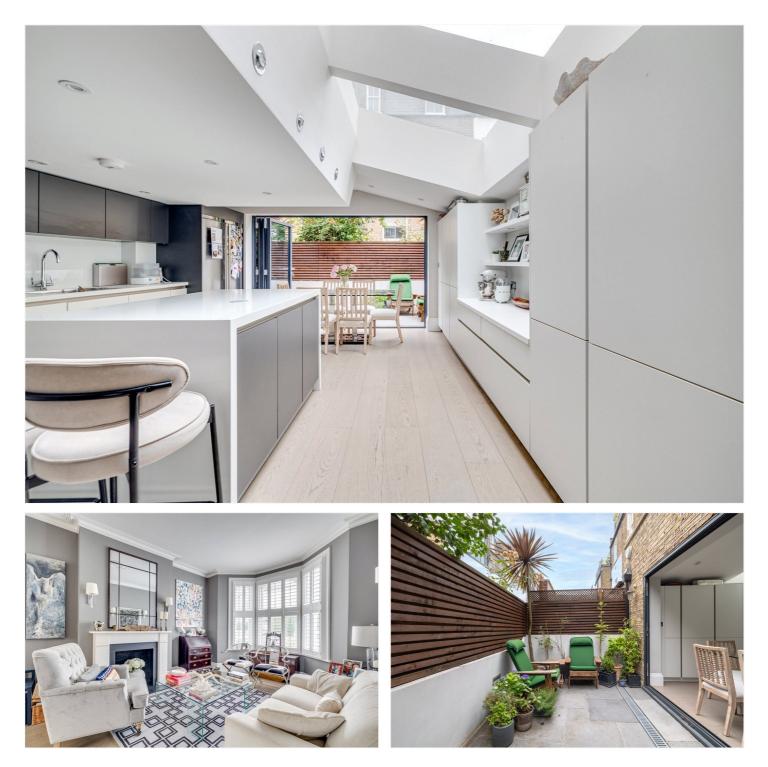

## Winkworth

for every step...

winkworth.co.uk

Offering elegant period charm blended with contemporary living, this spacious home spans over 1,750 sq ft with superb natural light and high-spec finishes throughout.

Upon entry, you're welcomed into a beautifully appointed double reception room featuring high ceilings, a grand bay window with plantation shutters, a period feature fireplace, and bespoke built-in cabinetry — the perfect space for entertaining or relaxing in style. There is a second sitting area which then flows seamlessly to the rear of the house, which extends into a spectacular open-plan kitchen/dining room, boasting a large central island, sleek integrated appliances, and extensive storage. Bi-folding glazed doors open fully to reveal a private, west-facing courtyard garden — a tranquil space for alfresco dining and outdoor living.

The first and second floors offer four generously sized bedrooms, including a luxurious principal suite complete with fitted wardrobes and elegant sash windows. Two chic family bathrooms feature high-quality fixtures, one with a striking roll-top bathtub and the other with a walk-in shower and soaking tub.