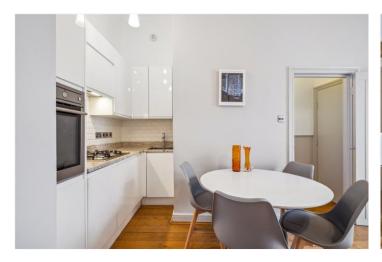

## **DESCRIPTION:**

Property comprises quiet mews entrance to the back of the building entering the flat on the first floor, open plan living room and fully fitted kitchen with doors out to a private terrace. The two bedrooms are both equal in size with fantastic ceiling height and located at the front of the building with an immaculate shower room. The property is offered furnished for short let and viewings highly recommended. Bills inclusive.