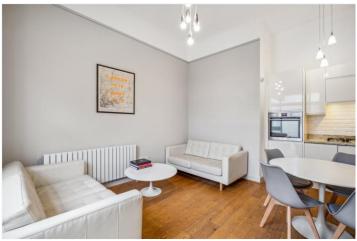

## **DESCRIPTION:**

Property comprises quiet mews entrance to the back of the building entering the flat on the first floor, open plan living room and fully fitted kitchen with doors out to a private terrace. The two bedrooms are both equal in size with fantastic ceiling height and located at the front of the building with an immaculate shower room. The property is offered furnished for short let and viewings highly recommended. Bills inclusive.