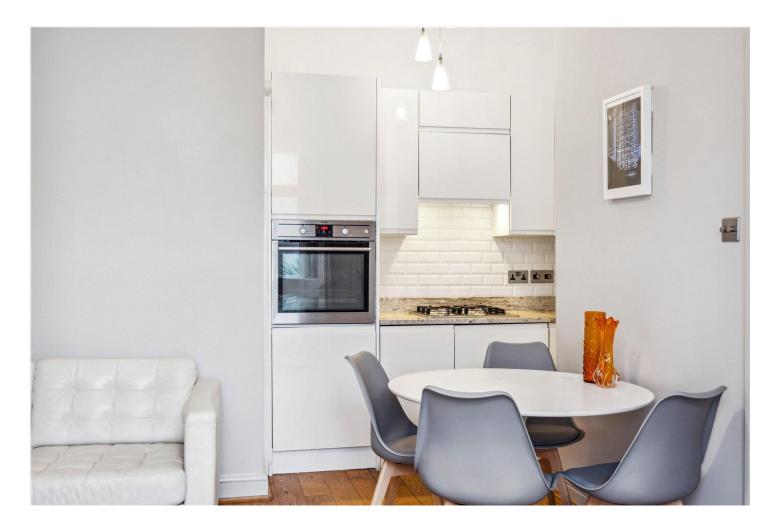

## **DESCRIPTION:**

Property comprises quiet mews entrance to the back of the building entering the flat on the first floor, open plan living room and fully fitted kitchen with doors out to a private terrace. The two bedrooms are both equal in size with fantastic ceiling height and located at the front of the building with an immaculate shower room. The property is offered furnished for short let and viewings highly recommended. Bills inclusive.