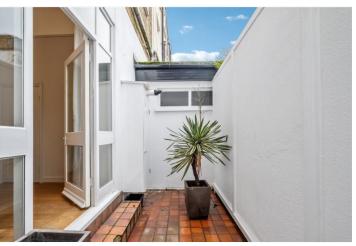

## **DESCRIPTION:**

Property comprises quiet mews entrance to the back of the building entering the flat on the first floor, open plan living room and fully fitted kitchen with doors out to a private terrace. The two bedrooms are both equal in size with fantastic ceiling height and located at the front of the building with an immaculate shower room. The property is offered furnished for short let and viewings highly recommended. Bills inclusive.