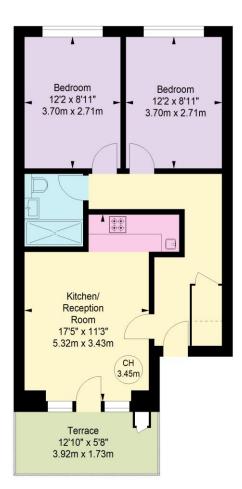

## Monmouth Place, W2

Approximate gross internal area

53.42 sq m / 575 sq ft

Key: CH - Ceiling Height

Not to scale, for guidance only and must not be relied upon as a statement of fact.

All measurements and areas are approximate only

This floorplan is for illustration purposes only and is not to scale. The position and size of doors, windows, appliances and other features are approximate.

Deposit: £4,250

Holding Deposit: £850

Council Tax Band: D (Westminster)