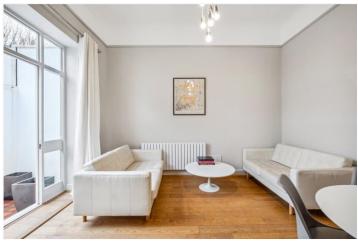

## **DESCRIPTION:**

Property comprises quiet mews entrance to the back of the building entering the flat on the first floor, open plan living room and fully fitted kitchen with doors out to a private terrace. The two bedrooms are both equal in size with fantastic ceiling height and located at the front of the building with an immaculate shower room. The property is offered furnished for short let and viewings highly recommended. Bills inclusive.