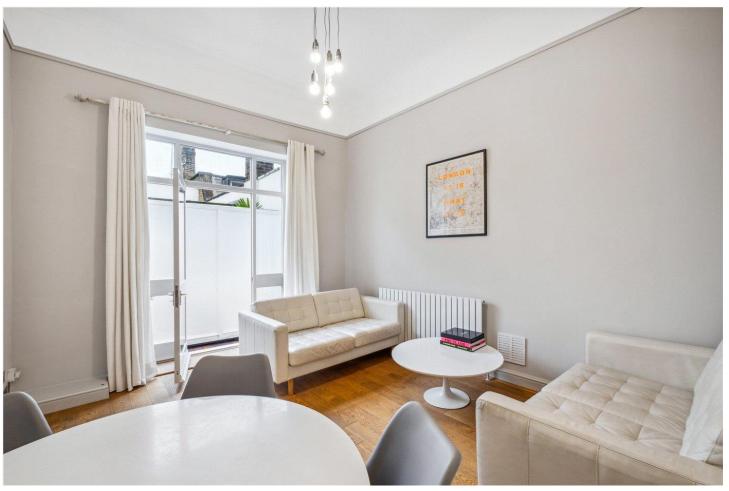

## **DESCRIPTION:**

Property comprises quiet mews entrance to the back of the building entering the flat on the first floor, open plan living room and fully fitted kitchen with doors out to a private terrace. The two bedrooms are both equal in size with fantastic ceiling height and located at the front of the building with an immaculate shower room. The property is offered furnished for short let and viewings highly recommended. Bills inclusive.