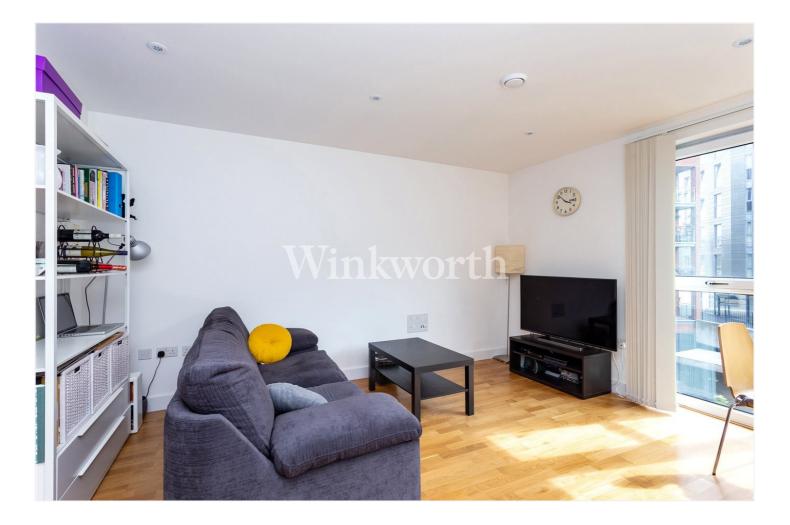

## **DESCRIPTION:**

This is a lovely one bedroom second floor apartment with lift access in a popular block 'Zenith Close' in Colindale, close to excellent local amenities of Colindale and the surrounding areas. The apartment was built c. seven years ago and comprises a semi-open plan kitchen with white gloss cupboards and integrated appliances, lounge area leading to a lovely balcony overlooking the communal gardens, a double bedroom and a lovely tiled bathroom suite. Further benefits include: allocated underground car parking space, double glazed windows, underfloor heating, video entry system together with an in-built fibre optic internet connection. 'The building has been EWS1 certified with no remedial works required.

## AT A GLANCE

- ONE BEDROOM SECOND FLOOR APARTMENT WITH LIFT ACCESS
- LOCATED WITHIN A POPULAR PURPOSE BUILT BLOCK
- SEMI-OPEN PLAN KITCHEN WITH INTEGRATED APPLIANCES
- PRIVATE BALCONY AND COMMUNAL GARDENS
- CONVENIENTLY LOCATED, BEING CLOSE TO LOCAL AMENTIES
- LONG LEASE