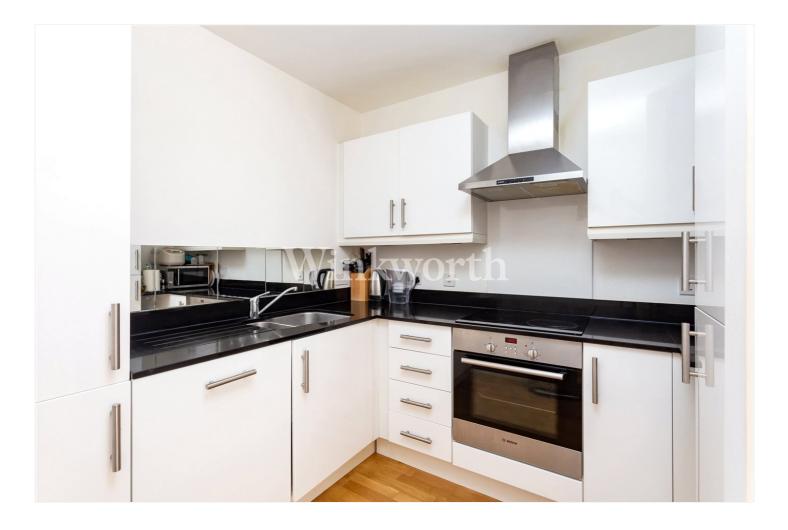

## **DESCRIPTION:**

This is a lovely one bedroom second floor apartment with lift access in a popular block 'Zenith Close' in Colindale, close to excellent local amenities of Colindale and the surrounding areas. The apartment was built c. seven years ago and comprises a semi-open plan kitchen with white gloss cupboards and integrated appliances, lounge area leading to a lovely balcony overlooking the communal gardens, a double bedroom and a lovely tiled bathroom suite. Further benefits include: allocated underground car parking space, double glazed windows, underfloor heating, video entry system together with an in-built fibre optic internet connection. 'The building has been EWS1 certified with no remedial works required.

## AT A GLANCE

- ONE BEDROOM SECOND FLOOR APARTMENT WITH LIFT ACCESS
- LOCATED WITHIN A POPULAR PURPOSE BUILT BLOCK
- SEMI-OPEN PLAN KITCHEN WITH INTEGRATED APPLIANCES
- PRIVATE BALCONY AND COMMUNAL GARDENS
- CONVENIENTLY LOCATED, BEING CLOSE TO LOCAL AMENTIES
- LONG LEASE