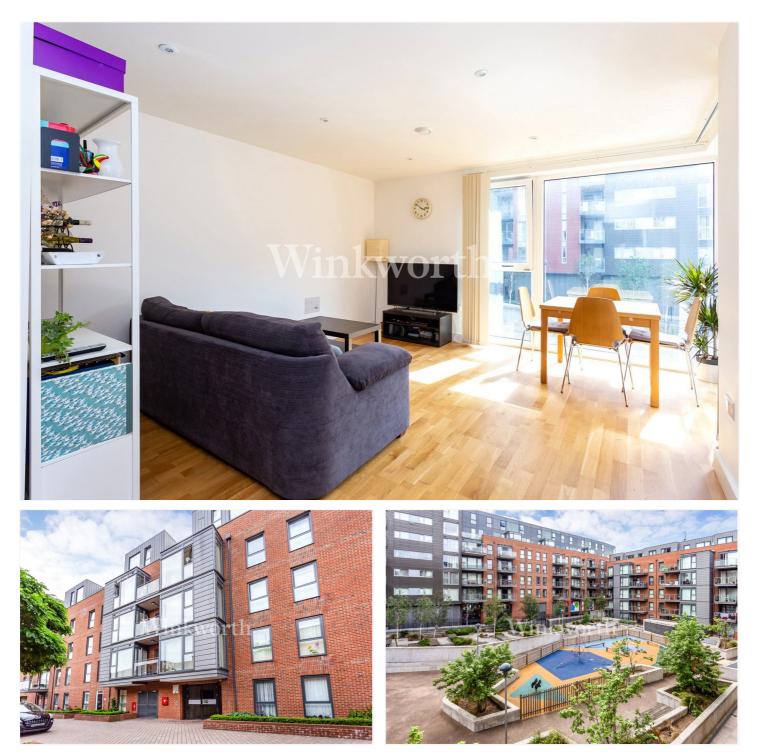

## **DESCRIPTION:**

This is a lovely one bedroom second floor apartment with lift access in a popular block 'Zenith Close' in Colindale, close to excellent local amenities of Colindale and the surrounding areas. The apartment was built c. seven years ago and comprises a semi-open plan kitchen with white gloss cupboards and integrated appliances, lounge area leading to a lovely balcony overlooking the communal gardens, a double bedroom and a lovely tiled bathroom suite. Further benefits include: allocated underground car parking space, double glazed windows, underfloor heating, video entry system together with an in-built fibre optic internet connection. 'The building has been EWS1 certified with no remedial works required.

## AT A GLANCE

- ONE BEDROOM SECOND FLOOR APARTMENT WITH LIFT ACCESS
- LOCATED WITHIN A POPULAR PURPOSE BUILT BLOCK
- SEMI-OPEN PLAN KITCHEN WITH INTEGRATED APPLIANCES
- PRIVATE BALCONY AND COMMUNAL GARDENS
- CONVENIENTLY LOCATED, BEING CLOSE TO LOCAL AMENTIES
- LONG LEASE