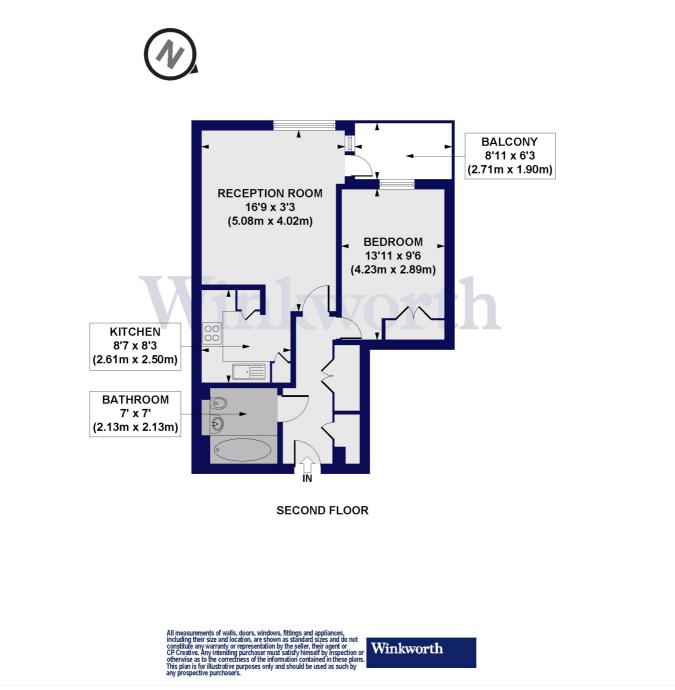

Zenith Close, NW9 Approx. Gross Internal Floor Area 549 sq. ft / 50.98 sq. m

This floorplan is for illustration purposes only and is not to scale. The position and size of doors, windows, appliances and other features are approximate.