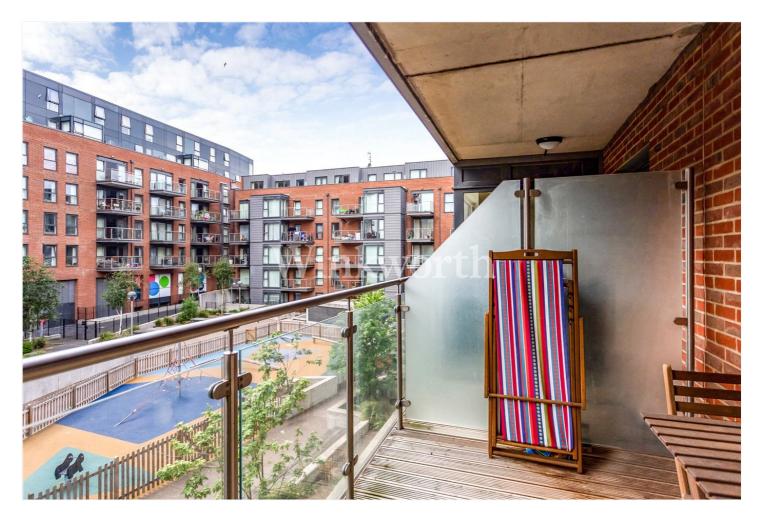

## **DESCRIPTION:**

This is a lovely one bedroom second floor apartment with lift access in a popular block 'Zenith Close' in Colindale, close to excellent local amenities of Colindale and the surrounding areas. The apartment was built c. seven years ago and comprises a semi-open plan kitchen with white gloss cupboards and integrated appliances, lounge area leading to a lovely balcony overlooking the communal gardens, a double bedroom and a lovely tiled bathroom suite. Further benefits include: allocated underground car parking space, double glazed windows, underfloor heating, video entry system together with an in-built fibre optic internet connection. 'The building has been EWS1 certified with no remedial works required.

## AT A GLANCE

- ONE BEDROOM SECOND FLOOR APARTMENT WITH LIFT ACCESS
- LOCATED WITHIN A POPULAR PURPOSE BUILT BLOCK
- SEMI-OPEN PLAN KITCHEN WITH INTEGRATED APPLIANCES
- PRIVATE BALCONY AND COMMUNAL GARDENS
- CONVENIENTLY LOCATED, BEING CLOSE TO LOCAL AMENTIES
- LONG LEASE