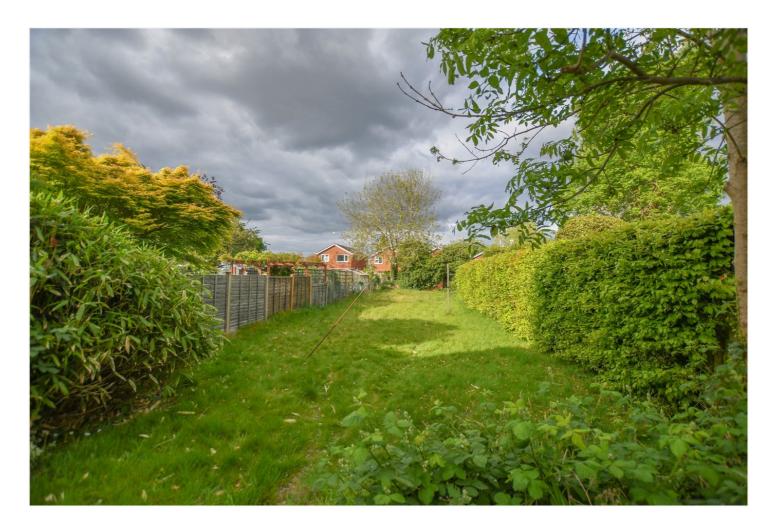

Outside, to the front there is a lawned garden and driveway parking for one vehicle. To the rear, the magnificent garden is laid mainly to lawn, with mature planting and an old stable building at the far end—an ideal project for rebuilding or repurposing.