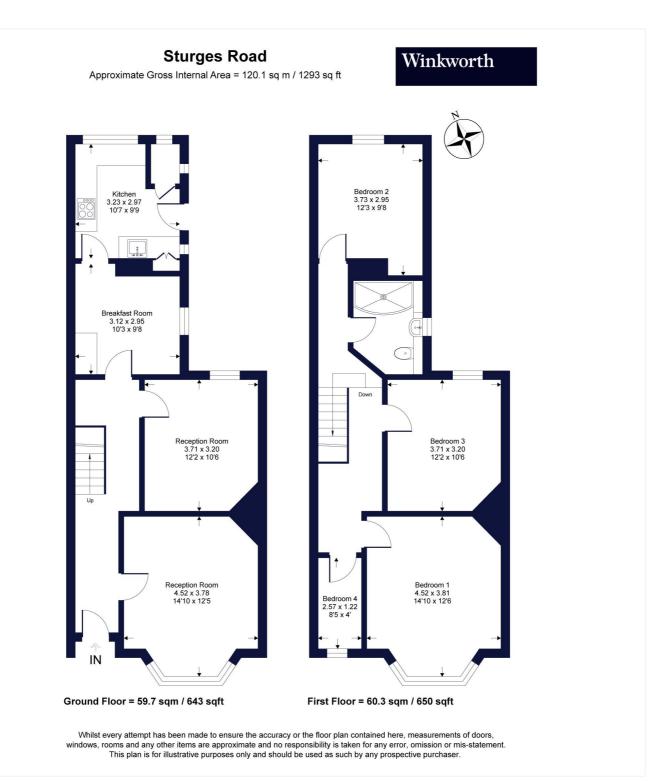

The ground floor accommodation includes a bright living room with bay window, separate dining room, breakfast room, kitchen, and a ground floor WC. Upstairs there are three double bedrooms, a store room, and a family bathroom. The home is full of period character and offers plenty of scope for modernisation.

This floorplan is for illustration purposes only and is not to scale. The position and size of doors, windows, appliances and other features are approximate.

for every step...

Wokingham | 01189 072777 | wokingham@winkworth.co.uk