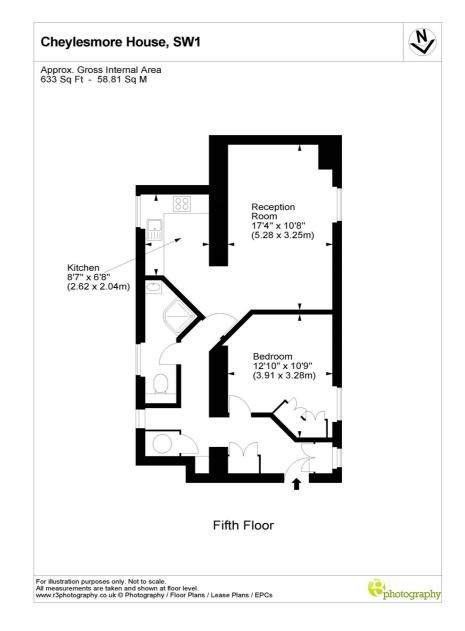

#### EBURY BRIDGE ROAD, UK, SW1W £500,000 SHARE OF FREEHOLD

Located in the ever popular Cheylesmore House this top floor, one bedroom flat is a real central London haven. With a really good footprint the flat offers excellent space, being over 630 sq ft, fabulous light, from its east and west facing windows and is very secure with extra security needed to get up to the 5th floor.

Briefly the accommodation comprises a large double bedroom with built-in storage, a good shower room with window, great-size kitchen and reception room with ample space for dining. Additionally there is great storage throughout the flat.