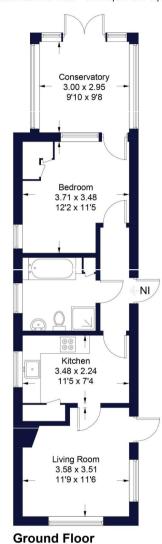

This home benefits from a fantastic sized double bedroom, good sized 4 piece bathroom, kitchen, living room, small garden, off road parking and gas central heating. Please note there is a charge of approximately £198 mth for ground rent but it does include water bills.

## **Grovelands Park**

Approximate Gross Internal Area Total = 53.6 sq m / 577 sq ft

Illustration for identification purposes only, measurements are approximate, not to scale. FloorplansUsketch.com © 2023 (ID987962)