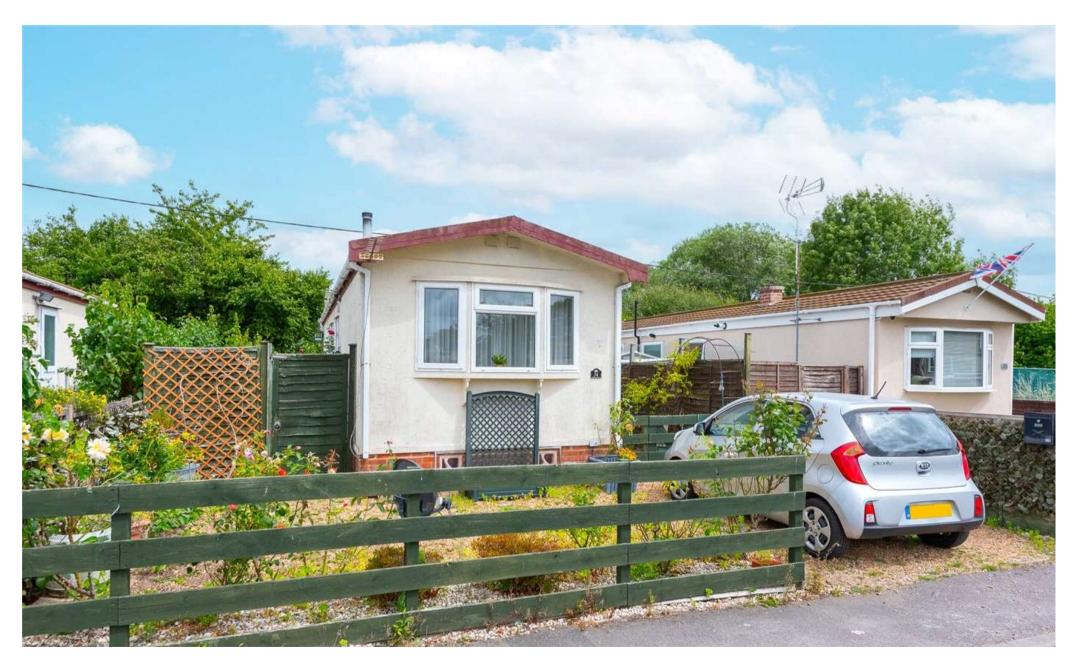

## GROVELANDS PARK, WOKINGHAM, BERKSHIRE, RG41

Offered to the market with NO ONWARD CHAIN is this spacious one bedroom park home conveniently located on the pet friendly Grovelands Park in Winnersh, giving easy access to Reading and Wokingham.

This home benefits from a fantastic sized double bedroom, good sized 4 piece bathroom, kitchen, living room, small garden, off road parking and gas central heating. Please note there is a charge of approximately £198 mth for ground rent but it does include water bills.

Local amenities including a Sainsbury superstore and mainline railway station are all close by.