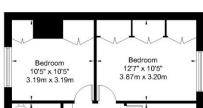

### Second Floor

3.19m x 3.19m

3.87m x 3.20m

Up

Bedroom
8'8" x 5'8"
2.71m x 2.70m