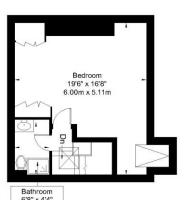

#### First Floor

### Second Floor

3.19m x 3.19m

3.87m x 3.20m

Up

Bedroom
8'8" x 5'8"
2.71m x 2.70m