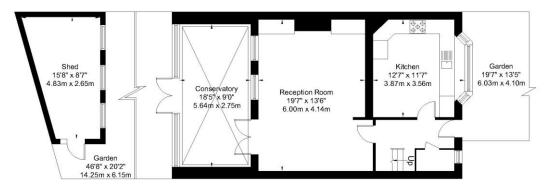

#### Ground Floor

Ref:

Copyright B L E U P L A N

The Floor plan is not to scale and measurements and areas shown are approximate and therefore should be used for illustrative purposes only. The plan has been prepared in accordance with the RICS code of Measuring Practice and whilst we have confidence in the information produced it must not be relied on. If there is any aspect of particular importance, you should carry out or commission your own inspection of the property.

# Lionel Road, TW8 9QU

Approx Gross Internal Area = 138 sq m / 1485 sq ft Shed = 14 sq m / 151 sq ft Garden = 111 sq m / 1195 sq ft Total = 263 sq m / 2831 sq ft

2.08m x 1.34m