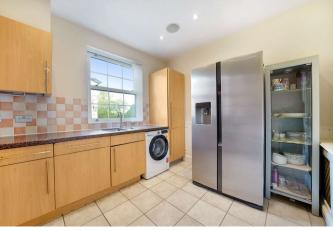

The apartment enjoys a quiet position within the development, with a south/east-facing aspect overlooking woodland, offering privacy and plenty of natural light. The generous reception room features a charming fireplace and opens onto a south-facing private balcony, also accessible from the principal bedroom. The separate eat-in kitchen is well-appointed with ample space for a family breakfast table and includes a gas hob with extractor.