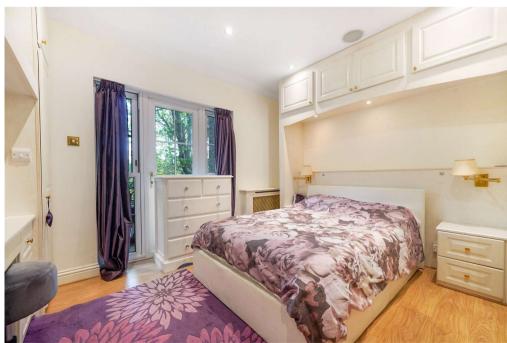

The apartment enjoys a quiet position within the development, with a south/east-facing aspect overlooking woodland, offering privacy and plenty of natural light. The generous reception room features a charming fireplace and opens onto a south-facing private balcony, also accessible from the principal bedroom. The separate eat-in kitchen is well-appointed with ample space for a family breakfast table and includes a gas hob with extractor.

The principal bedroom includes a walk-through wardrobe and an en-suite with both a bathtub and separate shower. Two further bedrooms are served by a modern family bathroom. Additional benefits include independent central heating, wood floors, coved cornice ceiling, excellent storage, entry phone system and private allocated parking near the entrance. Offered with no onward chain.