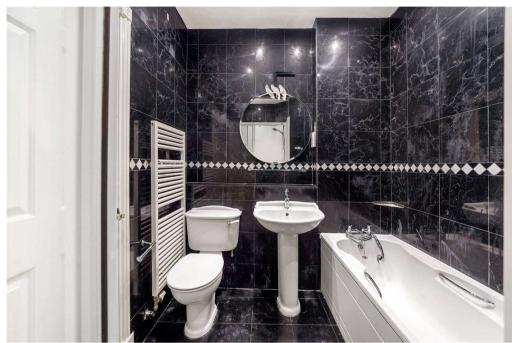

The principal bedroom includes a walk-through wardrobe and an en-suite with both a bathtub and separate shower. Two further bedrooms are served by a modern family bathroom. Additional benefits include independent central heating, wood floors, coved cornice ceiling, excellent storage, entry phone system and private allocated parking near the entrance. Offered with no onward chain.