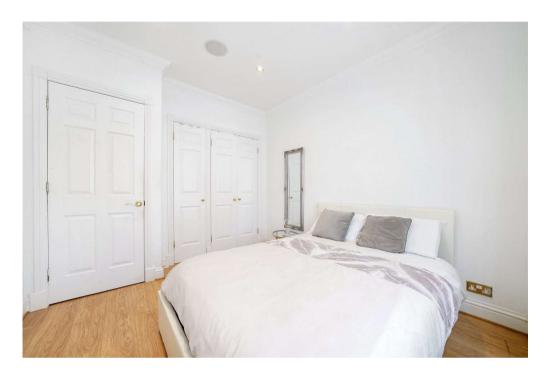

The apartment enjoys a quiet position within the development, with a south/east-facing aspect overlooking woodland, offering privacy and plenty of natural light. The generous reception room features a charming fireplace and opens onto a south-facing private balcony, also accessible from the principal bedroom. The separate eat-in kitchen is well-appointed with ample space for a family breakfast table and includes a gas hob with extractor.

The principal bedroom includes a walk-through wardrobe and an en-suite with both a bathtub and separate shower. Two further bedrooms are served by a modern family bathroom. Additional benefits include independent central heating, wood floors, coved cornice ceiling, excellent storage, entry phone system and private allocated parking near the entrance. Offered with no onward chain.