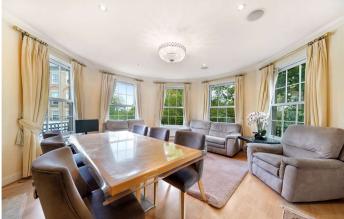

The apartment enjoys a quiet position within the development, with a south/east-facing aspect overlooking woodland, offering privacy and plenty of natural light. The generous reception room features a charming fireplace and opens onto a south-facing private balcony, also accessible from the principal bedroom. The separate eat-in kitchen is well-appointed with ample space for a family breakfast table and includes a gas hob with extractor.