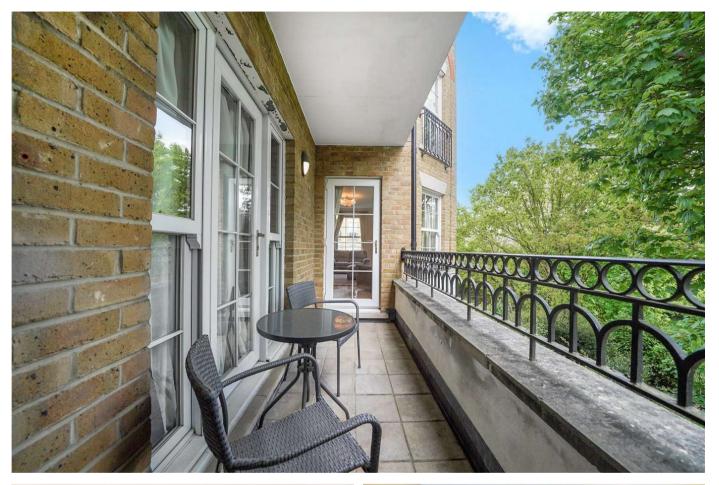

The apartment enjoys a quiet position within the development, with a south/east-facing aspect overlooking woodland, offering privacy and plenty of natural light. The generous reception room features a charming fireplace and opens onto a south-facing private balcony, also accessible from the principal bedroom. The separate eat-in kitchen is well-appointed with ample space for a family breakfast table and includes a gas hob with extractor.