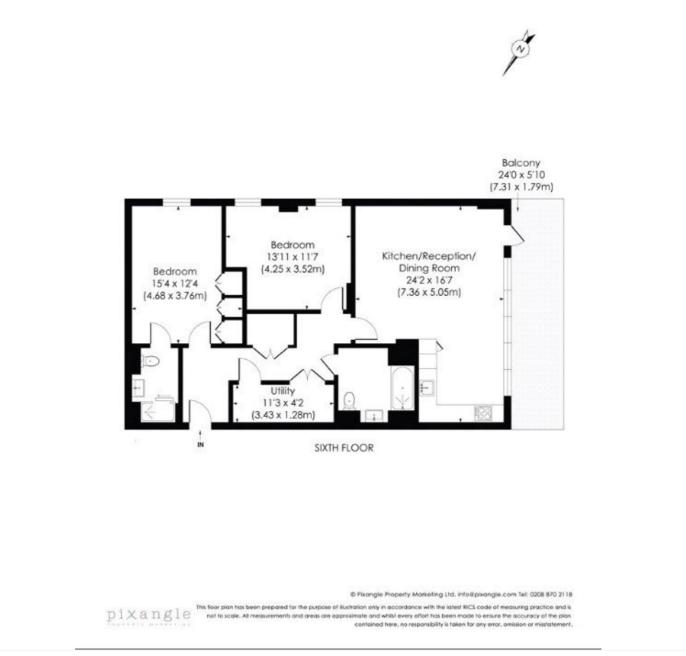

## PURBECK GARDENS, SE26

Approx. Gross Internal Floor Area 1005 Sq. ft/93.36 Sq. m

This floorplan is for illustration purposes only and is not to scale. The position and size of doors, windows, appliances and other features are approximate.