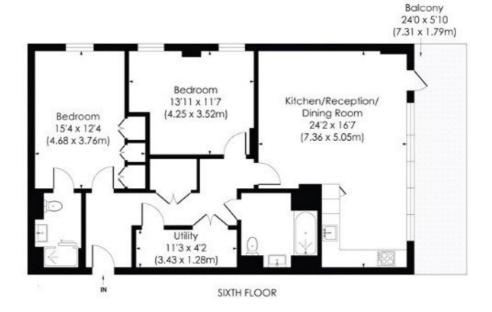

## **PURBECK GARDENS, SE26**

Approx. Gross Internal Floor Area

© Pixangle Property Marketing Ltd. info@pixangle.com Tel: 0208 870 2118

This floor plan has been prepared for the purpose of illustration only in accordance with the latest RICS code of measuring practice and is not to scale. All measurements and areas are approximate and whitst every effort has been made to ensure the accuracy of the plan contained here, no responsibility is taken for any error, omission or misstatement.

This floorplan is for illustration purposes only and is not to scale. The position and size of doors, windows, appliances and other features are approximate.

pixangle

Tenure: To be advised

Forest Hill | | foresthill@winkworth.co.uk