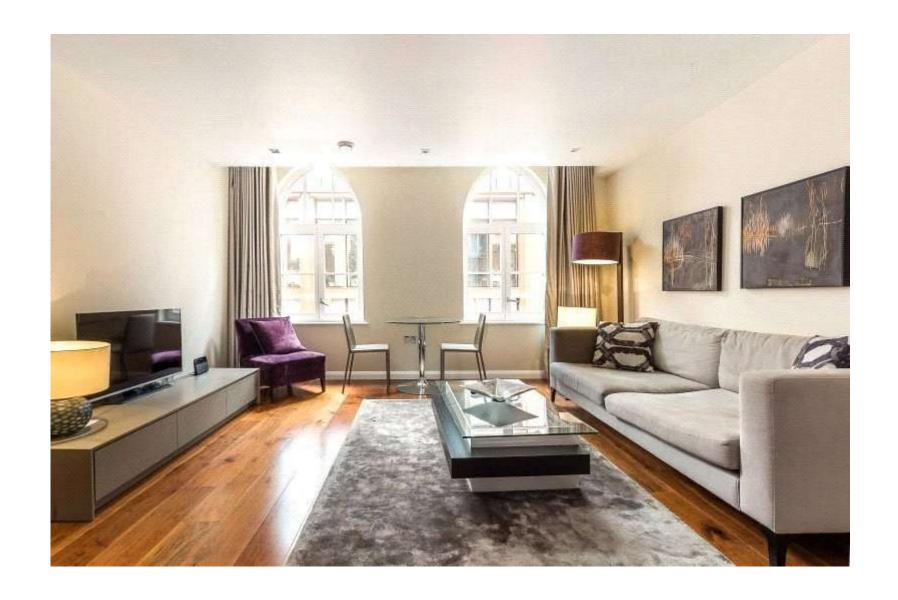

The sleek and modern open plan kitchen and reception area is perfect for entertaining, with ample room for dining and relaxing. The kitchen is finished to the highest standard, with integrated appliances and stylish cabinetry that exudes contemporary elegance.

Overall, this beautifully finished one-bedroom apartment is the perfect blend of style, comfort, and convenience. With its exclusive location, high-quality finishes, and convenient lift access, it is the perfect home for anyone looking for a stylish and modern living space in the heart of London.