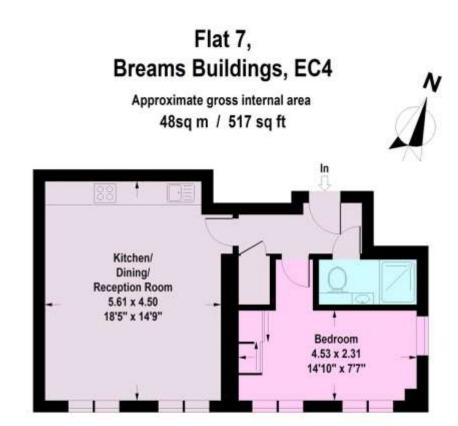

Leasehold: Approx. 987 years remaining Service Charge: Approx. £3,000 per annum Ground Rent: Approx. £600 per annum

Council Tax Band: E

Third Floor

Floor Plan produced for Red Door by Mays Floorplans © . Tel 020 3397 4594

Illustration for identification purposes only, not to scale

All measurements are maximum, and include wardrobes and window bays where applicable

Clerkenwell & City | 020 7405 1288 | clerkenwell@winkworth.co.uk