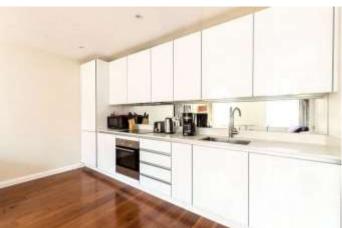

The sleek and modern open plan kitchen and reception area is perfect for entertaining, with ample room for dining and relaxing. The kitchen is finished to the highest standard, with integrated appliances and stylish cabinetry that exudes contemporary elegance.