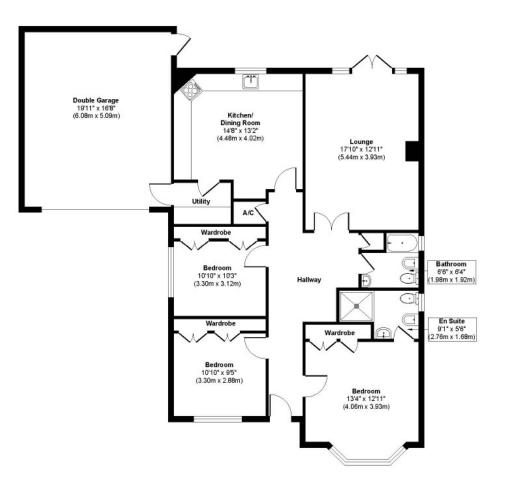

## GUIDE PRICE ₤500,000 FREEHOLD

'Limelea' is a well maintained and very spacious, chain free three double bedroom two bathroom detached bungalow, tucked away in a desirable non estate location close to woodland walks and country pubs.

Further benefits include a secluded low maintenance rear garden, double garage with electric door and paved driveway.

Three Double Bedrooms Double Garage With Electric Door Utility Room Well Maintained Throughout Two Bathrooms Secluded Garden Paved Driveway Desirable Non Estate Location Close To Woodland Walks & Country Pubs No Onward Chain