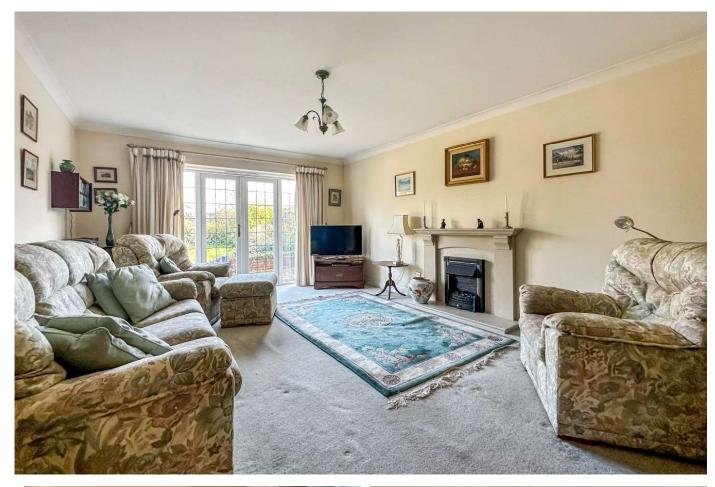

## GUIDE PRICE ₤500,000 FREEHOLD

'Limelea' is a well maintained and very spacious, chain free three double bedroom two bathroom detached bungalow, tucked away in a desirable non estate location close to woodland walks and country pubs.

Further benefits include a secluded low maintenance rear garden, double garage with electric door and paved driveway.

Three Double Bedrooms Double Garage With Electric Door Utility Room Well Maintained Throughout Two Bathrooms Secluded Garden Paved Driveway Desirable Non Estate Location Close To Woodland Walks & Country Pubs No Onward Chain