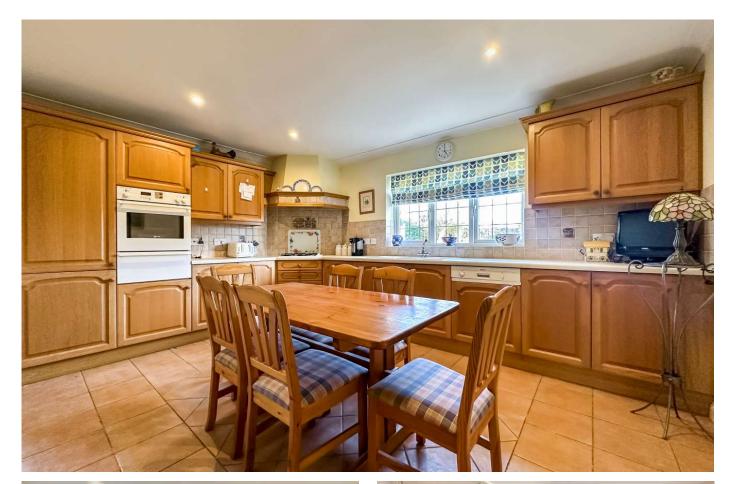

## GUIDE PRICE ₤500,000 FREEHOLD

'Limelea' is a well maintained and very spacious, chain free three double bedroom two bathroom detached bungalow, tucked away in a desirable non estate location close to woodland walks and country pubs.

Further benefits include a secluded low maintenance rear garden, double garage with electric door and paved driveway.

Three Double Bedrooms Double Garage With Electric Door Utility Room Well Maintained Throughout Two Bathrooms Secluded Garden Paved Driveway Desirable Non Estate Location Close To Woodland Walks & Country Pubs No Onward Chain