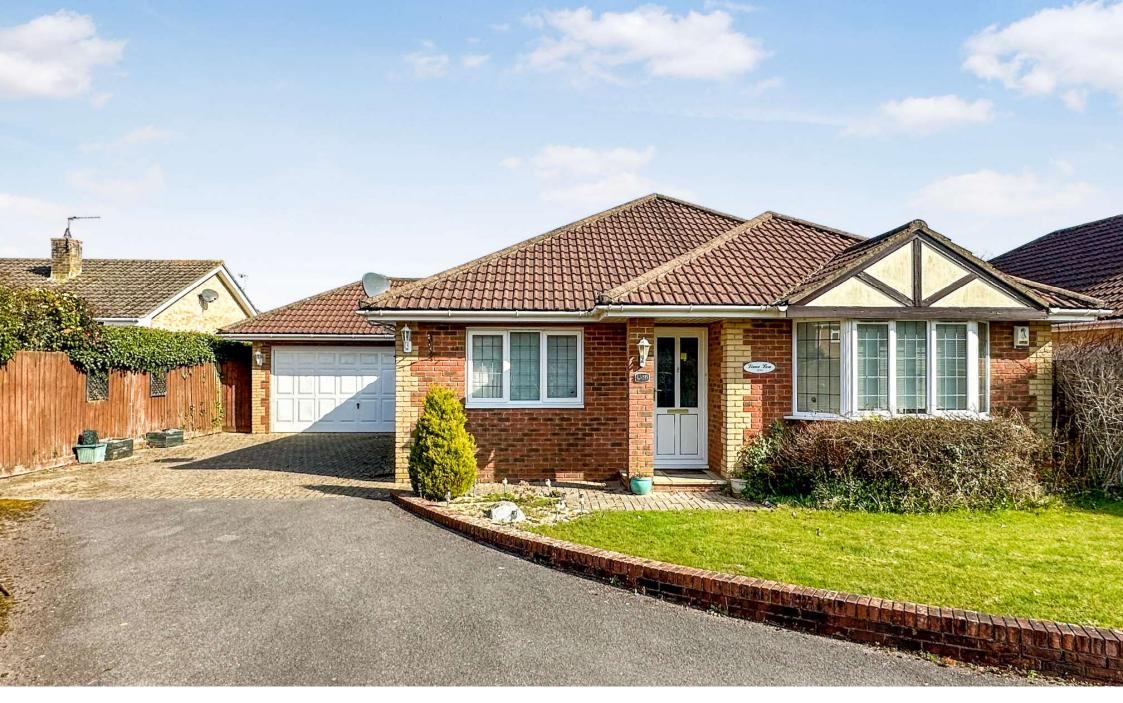

## GUIDE PRICE ₤500,000 FREEHOLD

'Limelea' is a well maintained and very spacious, chain free three double bedroom two bathroom detached bungalow, tucked away in a desirable non estate location close to woodland walks and country pubs.

Further benefits include a secluded low maintenance rear garden, double garage with electric door and paved driveway.

Three Double Bedrooms Double Garage With Electric Door Utility Room Well Maintained Throughout Two Bathrooms Secluded Garden Paved Driveway Desirable Non Estate Location Close To Woodland Walks & Country Pubs No Onward Chain