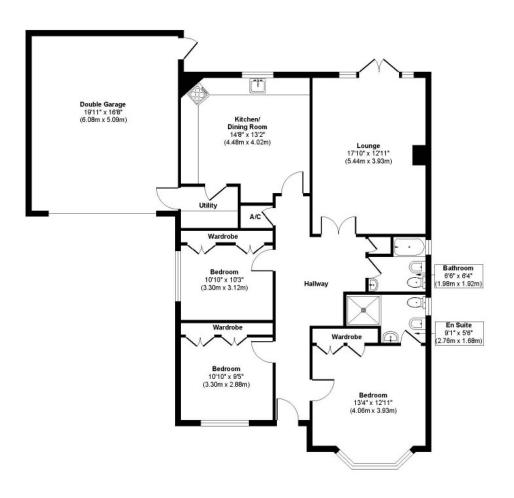

## GUIDE PRICE £550,000 FREEHOLD

'Limelea' is a well maintained and very spacious, chain free three double bedroom two bathroom detached bungalow, tucked away in a desirable non estate location close to woodland walks and country pubs.

Further benefits include a secluded low maintenance rear garden, double garage with electric door and paved driveway.

Three Double Bedrooms
Double Garage With Electric Door
Utility Room
Well Maintained Throughout
Two Bathrooms
Secluded Garden
Paved Driveway
Desirable Non Estate Location
Close To Woodland Walks & Country Pubs
No Onward Chain