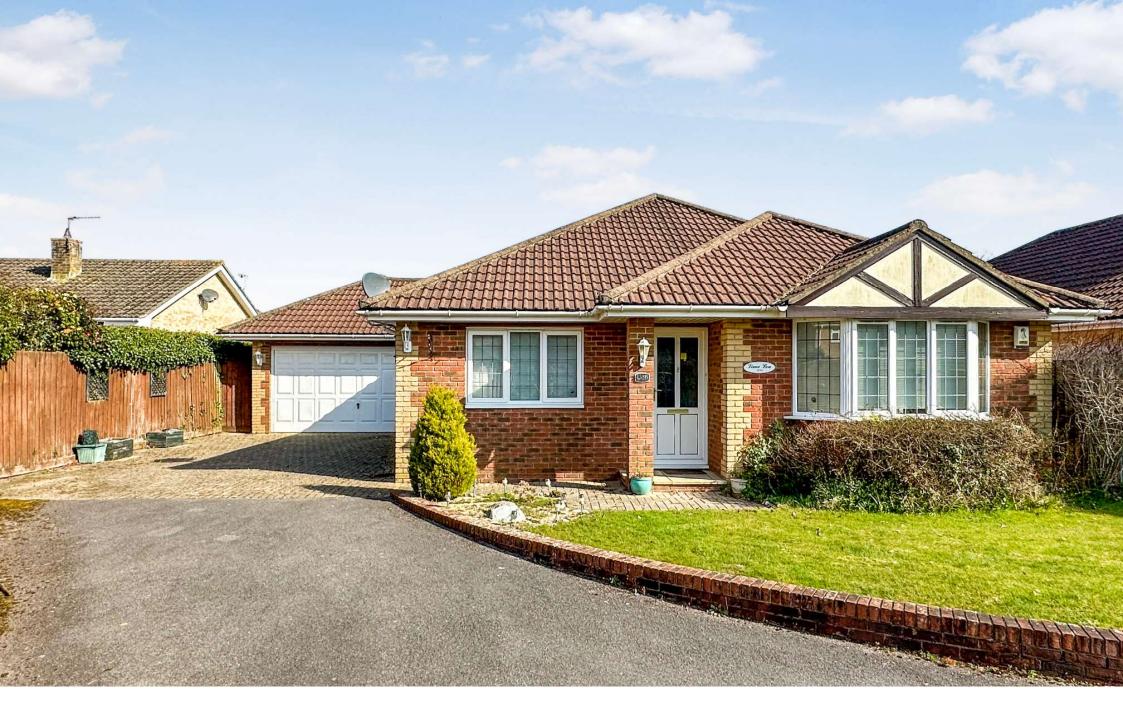

## GUIDE PRICE £550,000 FREEHOLD

'Limelea' is a well maintained and very spacious, chain free three double bedroom two bathroom detached bungalow, tucked away in a desirable non estate location close to woodland walks and country pubs.

Further benefits include a secluded low maintenance rear garden, double garage with electric door and paved driveway.

Three Double Bedrooms
Double Garage With Electric Door
Utility Room
Well Maintained Throughout
Two Bathrooms
Secluded Garden
Paved Driveway
Desirable Non Estate Location
Close To Woodland Walks & Country Pubs
No Onward Chain