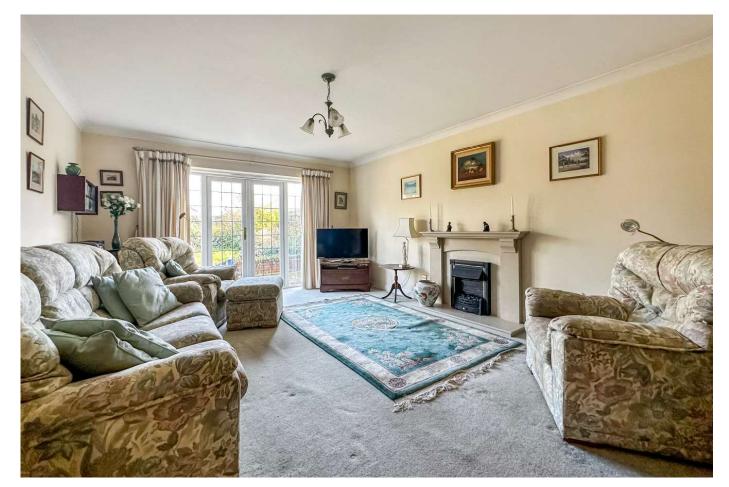

## GUIDE PRICE £550,000 FREEHOLD

'Limelea' is a well maintained and very spacious, chain free three double bedroom two bathroom detached bungalow, tucked away in a desirable non estate location close to woodland walks and country pubs.

Further benefits include a secluded low maintenance rear garden, double garage with electric door and paved driveway.

Three Double Bedrooms
Double Garage With Electric Door
Utility Room
Well Maintained Throughout
Two Bathrooms
Secluded Garden
Paved Driveway
Desirable Non Estate Location
Close To Woodland Walks & Country Pubs
No Onward Chain