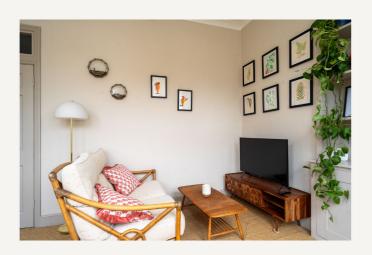

The reception room is wonderfully proportioned, with tall sash-style windows, clean lines and a calm, neutral palette. Across the hallway, the kitchen is smart and well-finished, with tiled splashbacks, plenty of cabinetry, and leafy outlooks. The double bedroom is a peaceful retreat, with built-in wardrobes and direct access to a private roof terrace — a rare and special outdoor space that feels worlds away from the bustle below.