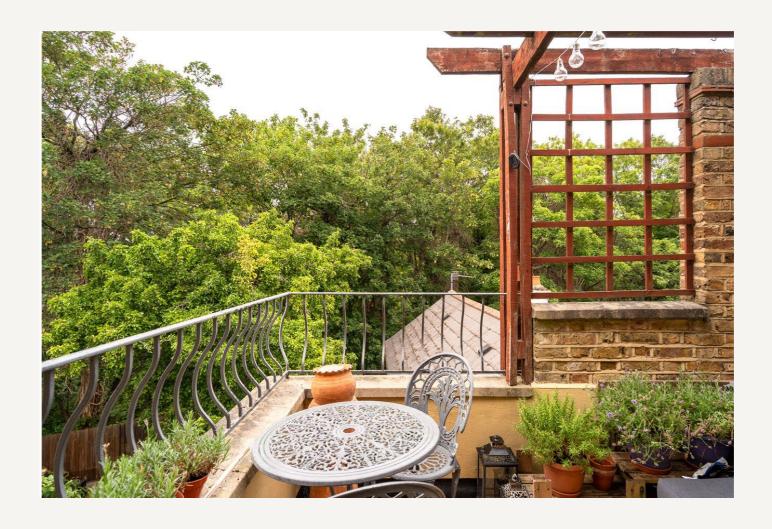

• Built-in wardrobes

• Excellent transport links & local schools nearby

Tucked away on the upper floor of a handsome double-fronted building on Knollys Road, this beautifully presented one-bedroom flat offers a perfect balance of space, light, and sanctuary. With high ceilings, built-in storage, and a separate kitchen and reception, it feels both elegant and practical — but it's the secluded roof terrace that truly elevates this home.

The reception room is wonderfully proportioned, with tall sash-style windows, clean lines and a calm, neutral palette. Across the hallway, the kitchen is smart and well-finished, with tiled splashbacks, plenty of cabinetry, and leafy outlooks. The double bedroom is a peaceful retreat, with built-in wardrobes and direct access to a private roof terrace — a rare and special outdoor space that feels worlds away from the bustle below.