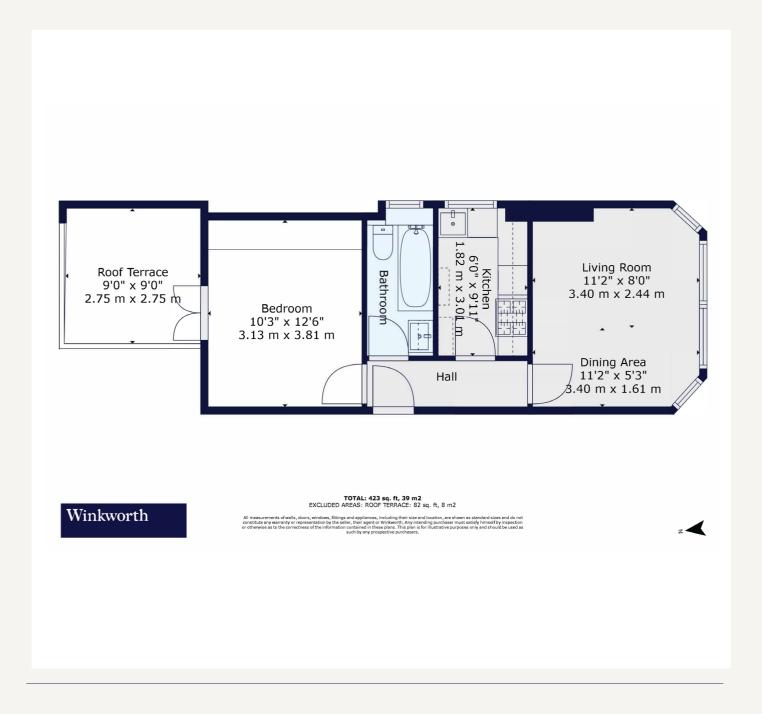

The reception room is wonderfully proportioned, with tall sash-style windows, clean lines and a calm, neutral palette. Across the hallway, the kitchen is smart and well-finished, with tiled splashbacks, plenty of cabinetry, and leafy outlooks. The double bedroom is a peaceful retreat, with built-in wardrobes and direct access to a private roof terrace — a rare and special outdoor space that feels worlds away from the bustle below.