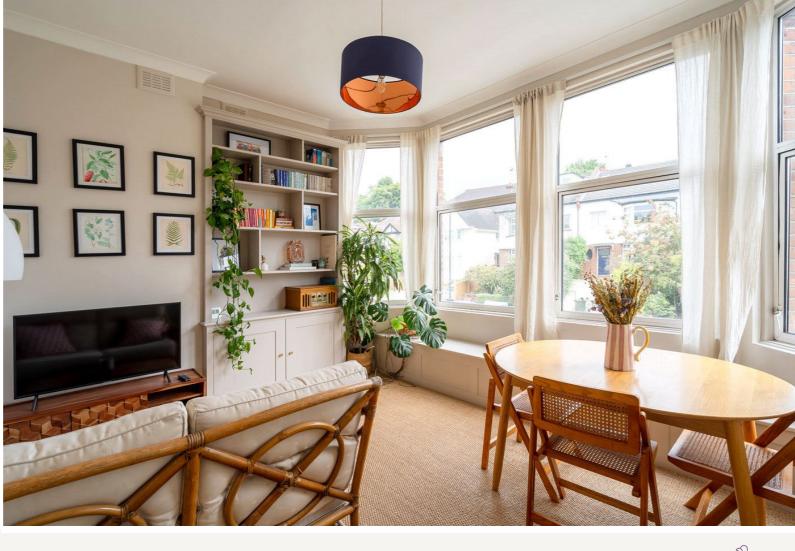

• Built-in wardrobes

• Excellent transport links & local schools nearby

Tucked away on the upper floor of a handsome double-fronted building on Knollys Road, this beautifully presented one-bedroom flat offers a perfect balance of space, light, and sanctuary. With high ceilings, built-in storage, and a separate kitchen and reception, it feels both elegant and practical — but it's the secluded roof terrace that truly elevates this home.

The reception room is wonderfully proportioned, with tall sash-style windows, clean lines and a calm, neutral palette. Across the hallway, the kitchen is smart and well-finished, with tiled splashbacks, plenty of cabinetry, and leafy outlooks. The double bedroom is a peaceful retreat, with built-in wardrobes and direct access to a private roof terrace — a rare and special outdoor space that feels worlds away from the bustle below.