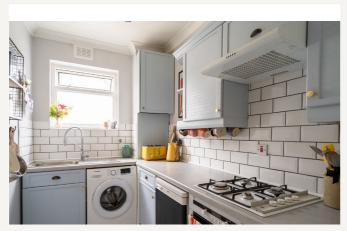

The reception room is wonderfully proportioned, with tall sash-style windows, clean lines and a calm, neutral palette. Across the hallway, the kitchen is smart and well-finished, with tiled splashbacks, plenty of cabinetry, and leafy outlooks. The double bedroom is a peaceful retreat, with built-in wardrobes and direct access to a private roof terrace — a rare and special outdoor space that feels worlds away from the bustle below.