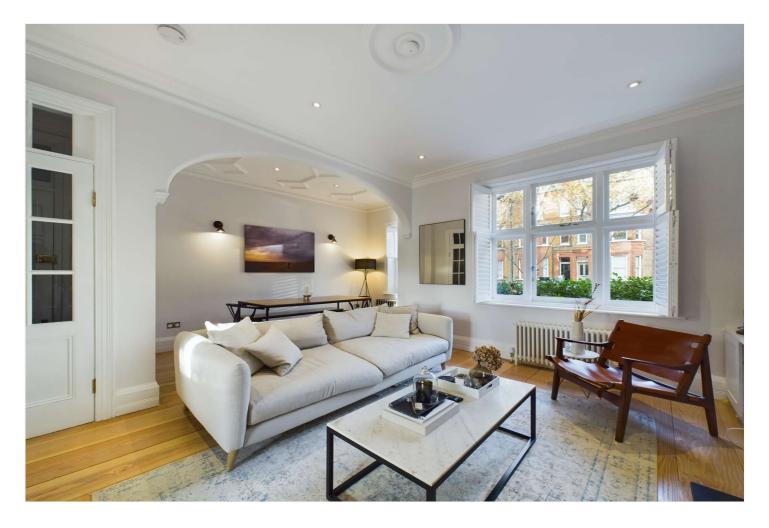

## CARLTON MANSIONS, W9 **£1,200,000 LEASEHOLD**

A wonderful opportunity to purchase a well-proportioned, beautiful, bright, two double bedroom raised ground floor apartment; forming part of this well-known and sought after mansion block, with use and views of wonderful communal gardens. The apartment retains some attractive features, including a charming kitchen/breakfast room opening out onto a grand reception room retaining some wonderful features, including an ornamental fireplace, high ceilings, cornicing and large windows offering a wealth of natural light. Carlton Mansions is located in the heart of this sought after area close to all the local amenities including shops, cafes (0.2 miles), Paddington Recreation Ground (300ft) and the Underground at Maida Vale (Bakerloo line - 0.2 miles).

Principal Bedroom With En Suite Shower Room | Second Bedroom | Shower Room | Reception/Dining Room | Kitchen | Balcony | Communal Gardens | Leasehold