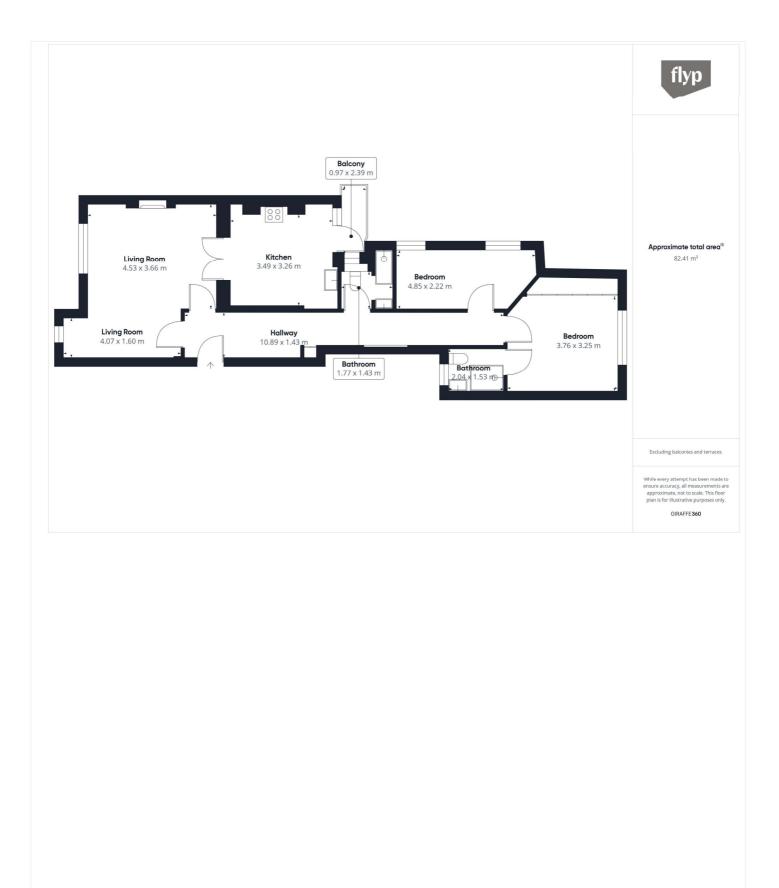

Principal Bedroom With En Suite Shower Room | Second Bedroom | Shower Room | Reception/Dining Room | Kitchen | Balcony | Communal Gardens | Leasehold