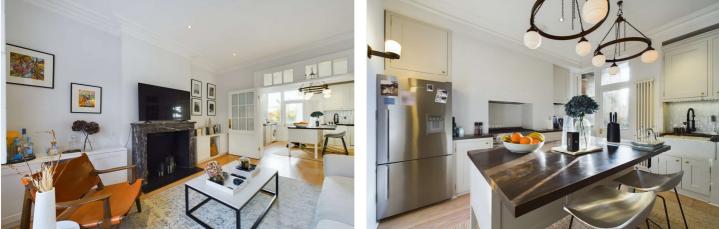

## CARLTON MANSIONS, W9 **£1,200,000 LEASEHOLD**

A wonderful opportunity to purchase a well-proportioned, beautiful, bright, two double bedroom raised ground floor apartment; forming part of this well-known and sought after mansion block, with use and views of wonderful communal gardens. The apartment retains some attractive features, including a charming kitchen/breakfast room opening out onto a grand reception room retaining some wonderful features, including an ornamental fireplace, high ceilings, cornicing and large windows offering a wealth of natural light. Carlton Mansions is located in the heart of this sought after area close to all the local amenities including shops, cafes (0.2 miles), Paddington Recreation Ground (300ft) and the Underground at Maida Vale (Bakerloo line - 0.2 miles).

Principal Bedroom With En Suite Shower Room | Second Bedroom | Shower Room | Reception/Dining Room | Kitchen | Balcony | Communal Gardens | Leasehold